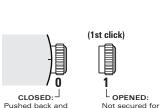

#### HOW TO SET THE TIME

- Put the crown to position [1]-(1st click).
- Rotating the crown to set the correct time.
- 3. Push the crown back to position [0].