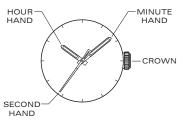

## Instruction Manual

-1946-

To ensure correct care, please take some time to review the enclosed instructions to review how to operate vour watch.

Vol 1 39 FN

### COSTIN MECA-QUARTZ

This watch is powered by a Japanese made "Meca-Quartz" movement. It combines a battery regulated engine with a mechanical module. The result is a watch that delivers the meticulous pinpoint precision of a quartz movement along with the smooth sweep seconds hand and visual charm