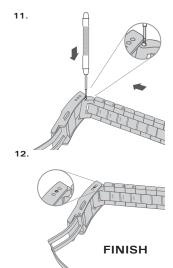

# HOW TO CHANGE THE STRAPS TO NATO STRAP

1. 2.

4.

3.

5.

6.

7. 9. Micro size adjustment 8. Nylon Head 10. Hammer **FINISH** 

8