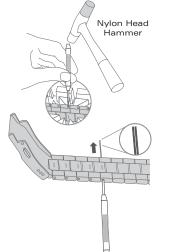

# HOW TO CHANGE THE STRAPS TO NATO STRAP

1. 2.

4.

3.

5.

6.

7. 9. Micro size adjustment 8. Nylon Head 10. Hammer **FINISH** 

8