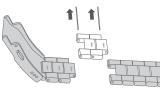

# HOW TO CHANGE THE STRAPS TO NATO STRAP

1. 2.

4.

3.

5.

6.

7. 9. Micro size adjustment 8. Nylon Head 10. Hammer **FINISH** 

8