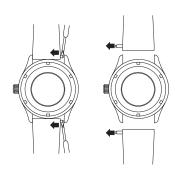

# HOW TO CHANGE THE STRAPS TO NATO STRAP

1. 2.

4.

3.

5.

6.

7. 9. Micro size adjustment 8. Nylon Head 10. Hammer **FINISH** 

8