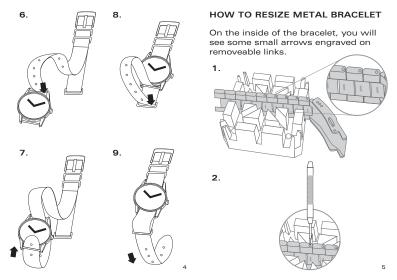

# HOW TO CHANGE THE STRAPS TO NATO STRAP

1. 2.

4.

3.

5.

6.

7. 9. Micro size adjustment 8. Nylon Head 10. Hammer **FINISH** 

8