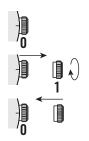

#### HOW TO SET THE TIME

- Put the crown to position [1]-(1st click).
- Rotating the crown to set the correct time.
- 3. Push the crown back to position [0].