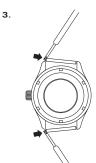

# HOW TO CHANGE THE STRAPS TO NATO STRAP

1. 2.

4.

3.

5.

6.

7. 9. Micro size adjustment 8. Nylon Head 10. Hammer **FINISH** 

8