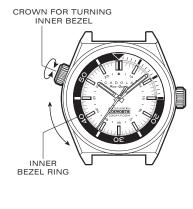

#### HOW TO SET THE TIME

- Put the crown to position [1]-(1st click).
- Rotating the crown to set the correct time.
- 3. Push the crown back to position [0].