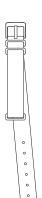

# HOW TO CHANGE THE STRAPS TO NATO STRAP

1. 2.

4.

3.

5.

6.

7. 9. Micro size adjustment 8. Nylon Head 10. Hammer **FINISH** 

8