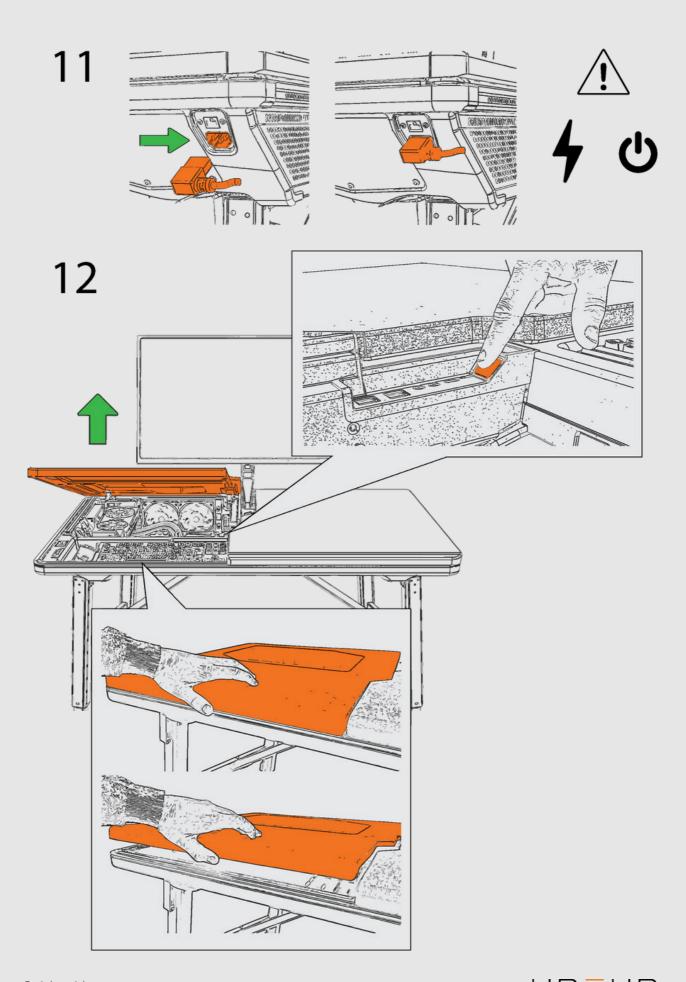

Open the package by pulling up the top cover.

Save the package for transportation!

Follow the instructions of the quick guide.

1

2

3

Quick guide

Quick guide