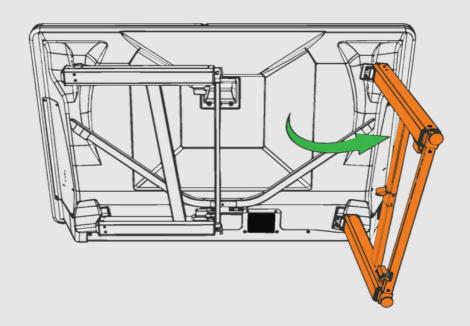

Open the package by pulling up the top cover.

Save the package for transportation!

Follow the instructions of the quick guide.

1

2

3

Quick guide

Quick guide