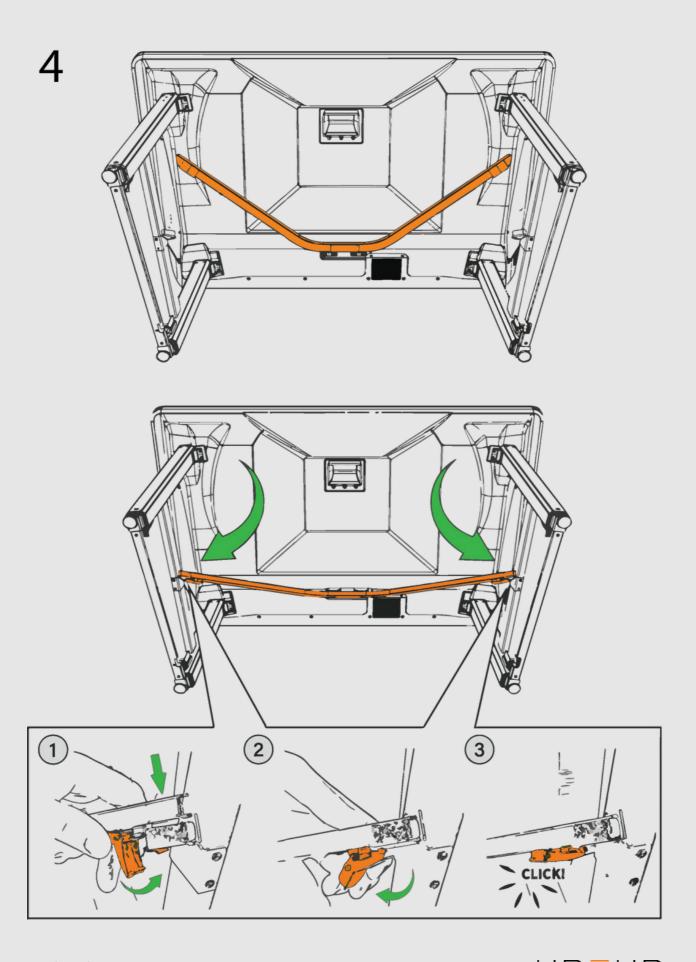

Open the package by pulling up the top cover.

Save the package for transportation!

Follow the instructions of the quick guide.

1

2

3

Quick guide

Quick guide