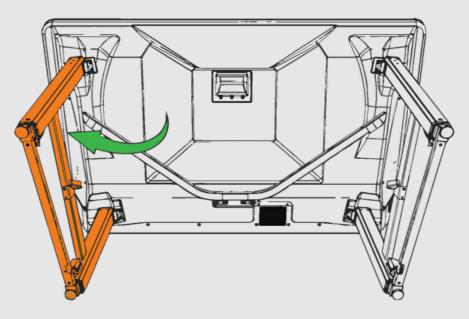

Open the package by pulling up the top cover.

Save the package for transportation!

Follow the instructions of the quick guide.

1

2

3

Quick guide

Quick guide