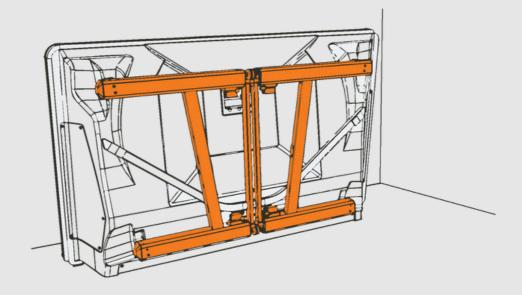

Open the package by pulling up the top cover.

Save the package for transportation!

Follow the instructions of the quick guide.

1

2

3

Quick guide

Quick guide