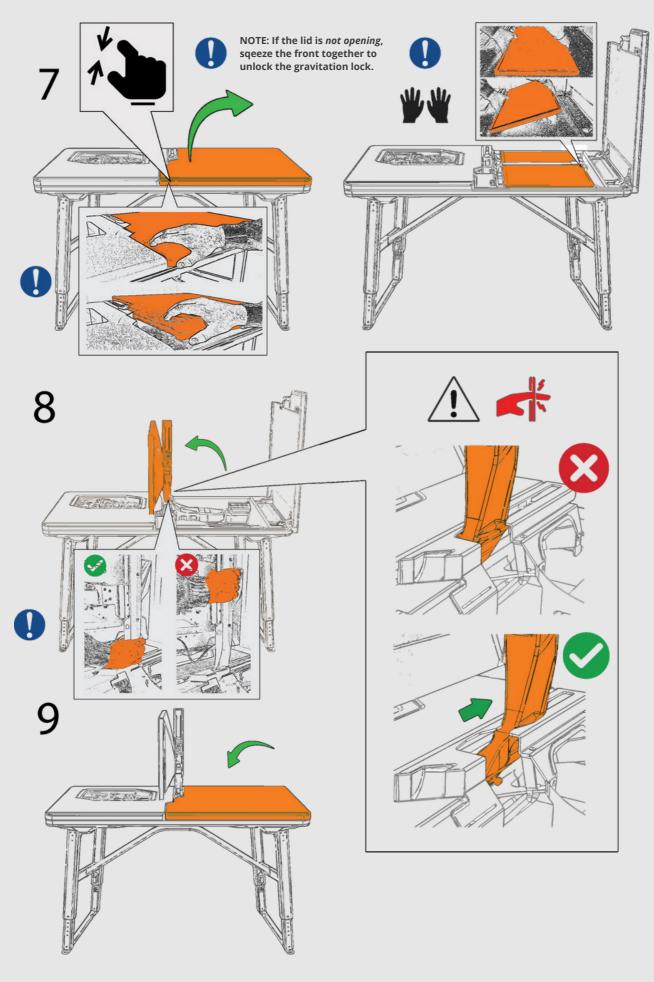

Open the package by pulling up the top cover.

Save the package for transportation!

Follow the instructions of the quick guide.

1

2

3

Quick guide

Quick guide