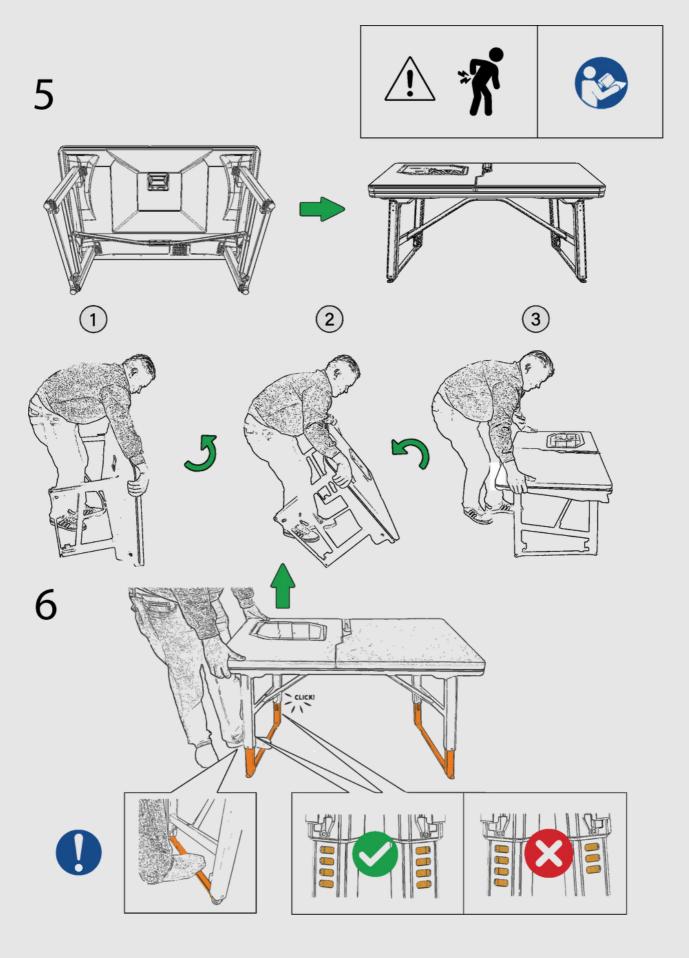

Open the package by pulling up the top cover.

Save the package for transportation!

Follow the instructions of the quick guide.

1

2

3

Quick guide

Quick guide