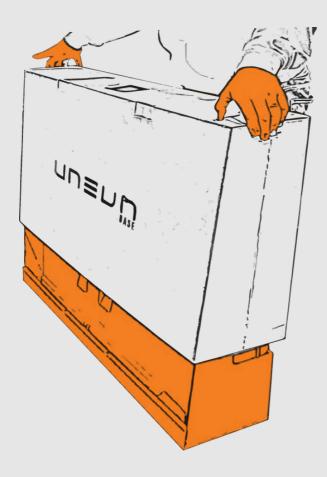

Open the package by pulling up the top cover.

Save the package for transportation!

Follow the instructions of the quick guide.

1

2

3

Quick guide

Quick guide