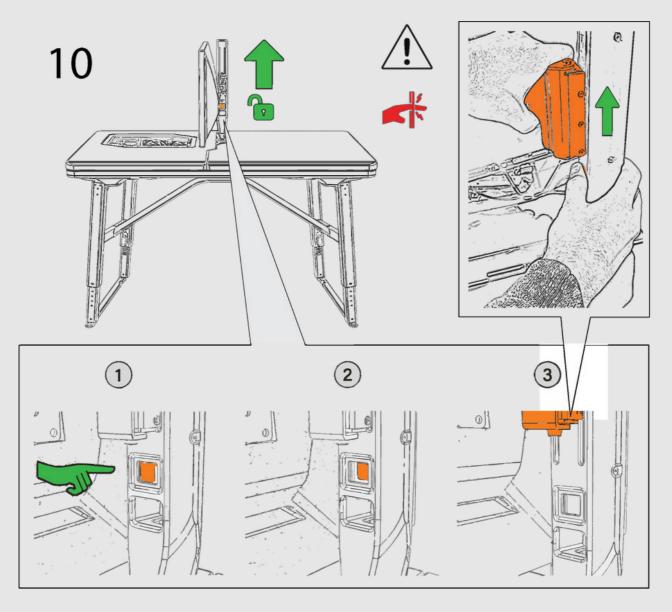

Open the package by pulling up the top cover.

Save the package for transportation!

Follow the instructions of the quick guide.

1

2

3

Quick guide

Quick guide