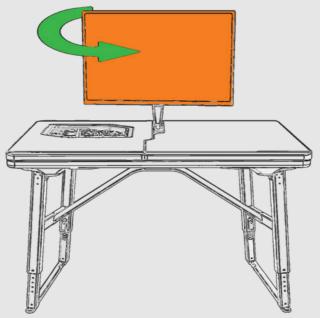

Open the package by pulling up the top cover.

Save the package for transportation!

Follow the instructions of the quick guide.

1

2

3

Quick guide

Quick guide