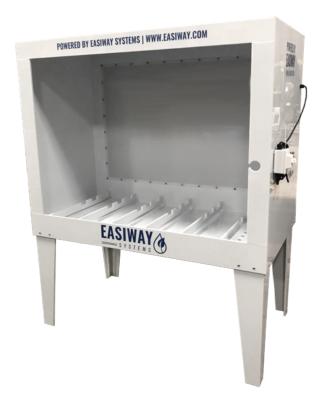

E-36
36"W x 24"D x 48"H
\$1,450.00

## E-48 48"W x 24"D x 48"H \$1,860.00

E-60 60"W x 24"D x 48"H \$2,050.00 E-36, E-48, E-60

## Features:

- [ ]"W x 24" D x 48" H (width corresponds with booth name)
- O 3/8" Polypropylene
- Screen rack
- Includes top
- O Includes LED light kits