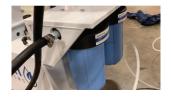

## Features:

- O Pnuematic Pump
- Regulator with Shut Off Valve
- 2 Removable Bag Filters
- 2 Canister Filters
- Brush System
- O Solvent Resistant Hose

## How to Use:

From the booth, the solution will flow through 2 removable bag filters in to the main basin (sludge baffle), and through 2 canister filters on the end and the back through to the brush system located in the booth.