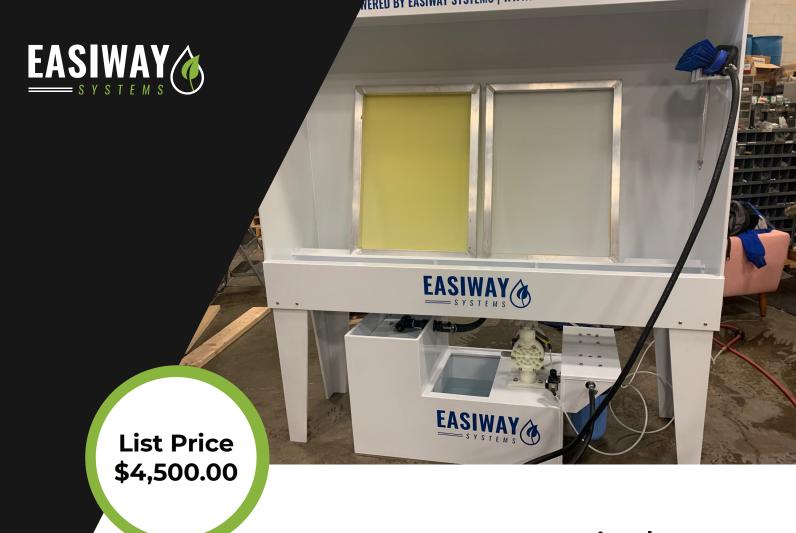

## E-30P EasiFlo™ **Recirculating System**

The EasiFlo<sup>TM</sup> Recirculating System is a unique, affordable solvent recirculating system that will dramatically reduce the amount of chemical used to remove ink from screens. The EasiFlo System triple filters (bag filter, sludge baffle, 2 cartridge filters) the screen cleaning solvent as you wash screens, which provides maximum solvent life.

## Features:

- O Pnuematic Pump
- Regulator with Shut Off Valve
- 2 Removable Bag Filters
- 2 Canister Filters
- Brush System
- O Solvent Resistant Hose

## How to Use:

From the booth, the solution will flow through 2 removable bag filters in to the main basin (sludge baffle), and through 2 canister filters on the end and the back through to the brush system located in the booth.