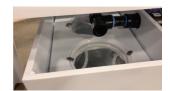

## How to Use:

From the booth, the solution will flow through 2 removable bag filters in to the main basin (sludge baffle), and through 2 canister filters on the end and the back through to the brush system located in the booth.