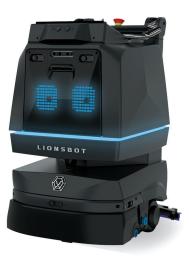

### THE ROBOT WITH PERSONALITY

A powerful and personable robot, the R3 Scrub's large display allows for greater interactivity as well as customisation, allowing you to display greetings, key messages, or even your company name.

## **THE EVER-RELIABLE ROBOT**

Built for greater reliability and safety, the R3 Scrub is designed to the most stringent standards, with top quality components and materials.

### **BUILT TO LAST**

The R3 Scrub was designed for impressive durability with a stainless steel chassis and brush deck-the robot you can rely on.