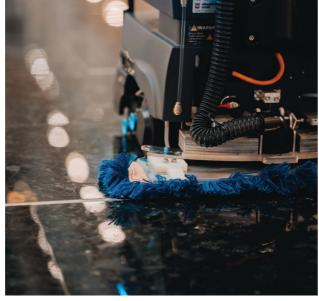

#### **SCRUB MODE**

High-powered scrubbing suitable for a huge range of environments.

- 3-HOUR RUN TIME
- 1,200M<sup>2</sup> OF CLEANING COVERAGE PER HOUR
- PICKS UP SMALL DEBRIS
- EXCELLENT DRYNESS

#### **DUST MOP MODE**

Impressively quiet and highly effective dusting perfect for carpeted areas.

- 7-HOUR RUN TIME
- 1,200M<sup>2</sup> OF CLEANING COVERAGE PER HOUR
- SUPER LOW CLEANING NOISE LEVELS
- COMPLETELY DRY

## **DESIGNED FOR SUSTAINABILITY**

Meet the cleaner that's built cleaner. From using just 6 litres of water per hour to helping a charitable cause with every clean, the R3 Scrub delivers powerful cleaning that truly makes a difference.