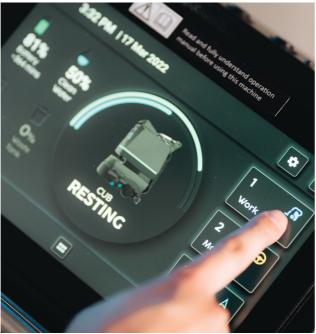

**TOUCHSCREEN MODE** The in-built touchscreen gives greater accessibility—no apps required