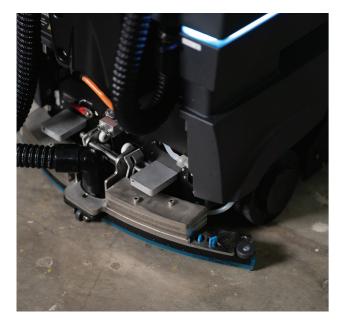

### **BUILT TO LAST**

The R3 Scrub was designed for impressive durability with a stainless steel chassis and brush deck-the robot you can rely on.

#### **DETAILED SPECIFICATIONS**

|   | Dimensions (L x W x H)                | 600                                      |
|---|---------------------------------------|------------------------------------------|
|   | Cleaning width                        | 400<br>520n                              |
|   | Squeegee width                        | 540 r                                    |
|   | Clean water capacity                  | 21 Liti                                  |
|   | Waste water capacity                  | 24 Lit                                   |
|   | Debris tray capacity                  | 0.8 L                                    |
|   | Max. speed                            | 0.6 -                                    |
|   | Max. theoretical efficiency           | 1200                                     |
|   |                                       |                                          |
|   | Max. run time                         | 3 hrs<br>7 hrs                           |
| - | Max. run time<br>Charging time        |                                          |
| - |                                       | 7 hrs                                    |
| - | Charging time                         | 7 hrs<br>2 hrs                           |
| - | Charging time<br>Weight               | 7 hrs<br>2 hrs<br>65 Kg<br>57 dF         |
| - | Charging time<br>Weight<br>Sound (dB) | 7 hrs<br>2 hrs<br>65 K<br>57 dF<br>65 dF |