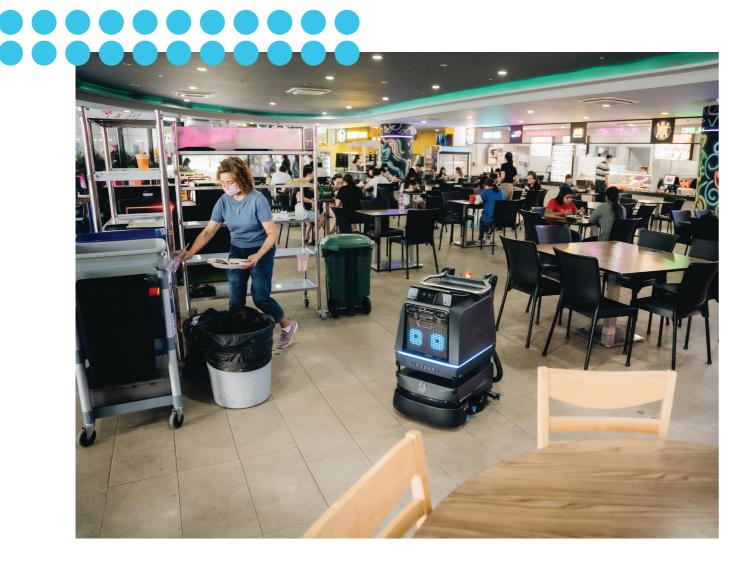

## LARGE CAPACITY, COMPACT BODY

Personal cleaning has never been so effective—or so compact. The R3 Scrub is designed for efficient, dry scrubbing, allowing it to cover a huge area on just one charge. Its vacuum capabilities also allow it to pick up small debris like food bits and cigarette butts with no choking—out-cleaning even robots of larger sizes.

**50%** MORE COMPACT THAN COMPETITORS

LESS THAN MINS OF DAILY CLEANER INTERVENTION

## EASY TO USE, ALWAYS

The R3 Scrub maximises accessibility with multiple modes of use — giving users maximum flexibility in all cleaning situations.

AUTOMATIC MODE Hands-free autonomous cleaning and selfdocking with just a few taps