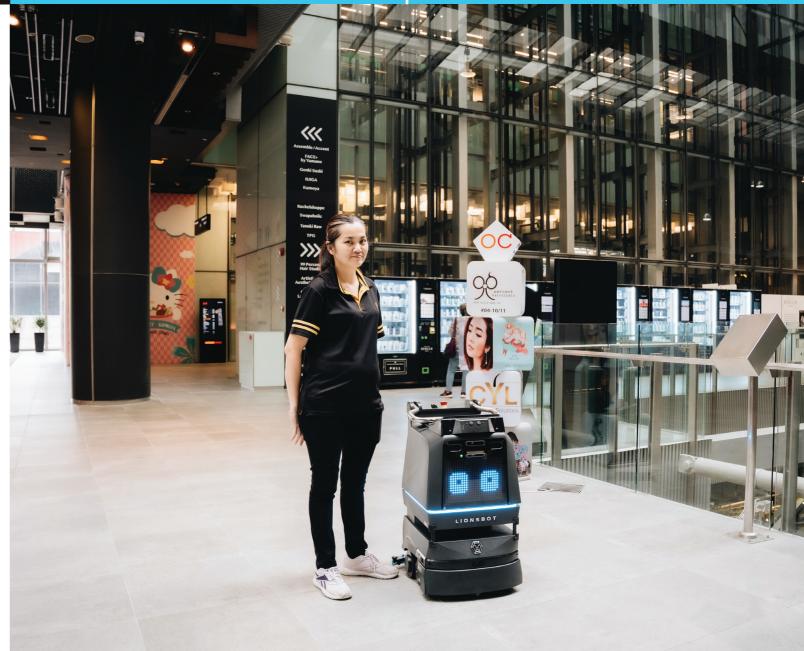

### THE ROBOT WITH PERSONALITY

A powerful and personable robot, the R3 Scrub's large display allows for greater interactivity as well as customisation, allowing you to display greetings, key messages, or even your company name.