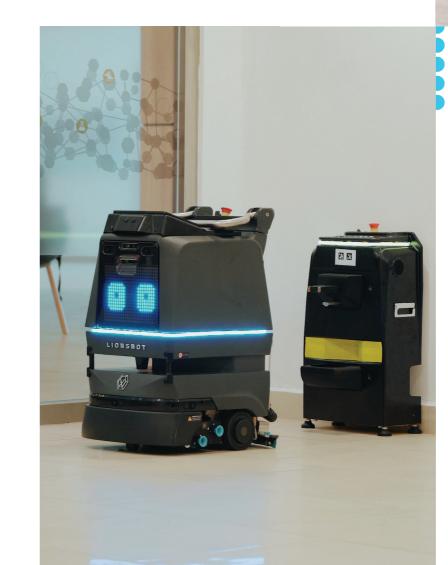

### THE ROBOT WITH PERSONALITY

A powerful and personable robot, the R3 Scrub's large display allows for greater interactivity as well as customisation, allowing you to display greetings, key messages, or even your company name.

# REFUEL STATION (OPTIONAL)

A powerful starting point for the R3 Scrub, the refuel station charges, drains water waste, and refills the cleaning tank automatically, simplifying your everyday cleaning routine.