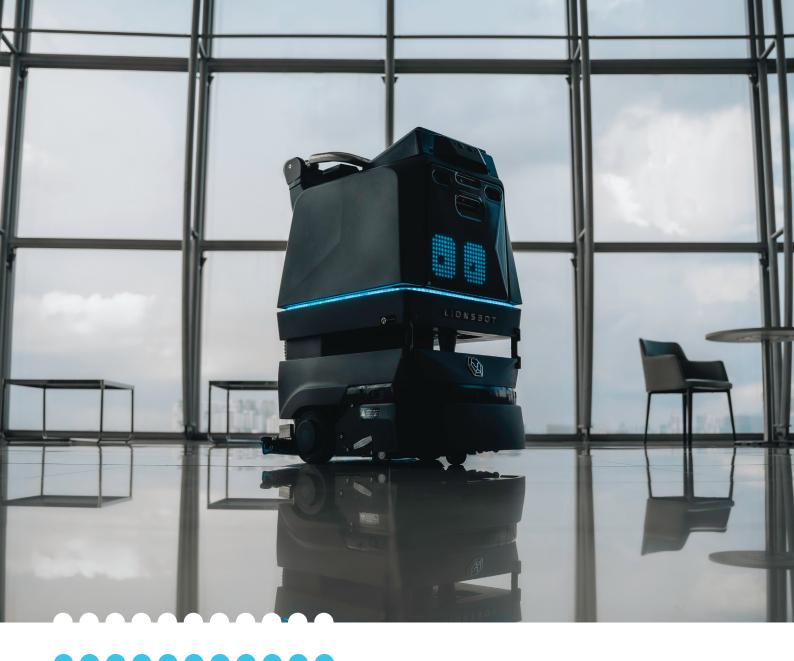

## R3 SCRUB YOUR EVERYDAY CLEANING COMPANION

## ONE ROBOT. TWO POWERFUL MODES.

## LARGE CAPACITY, COMPACT BODY

Personal cleaning has never been so effective—or so compact. The R3 Scrub is designed for efficient, dry scrubbing, allowing it to cover a huge area on just one charge. Its vacuum capabilities also allow it to pick up small debris like food bits and cigarette butts with no choking—out-cleaning even robots of larger sizes.