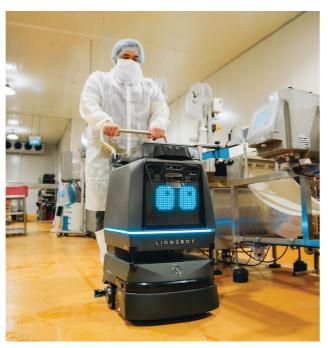

## R3 SCRUB YOUR EVERYDAY CLEANING COMPANION

## LARGE CAPACITY, COMPACT BODY

Personal cleaning has never been so effective—or so compact. The R3 Scrub is designed for efficient, dry scrubbing, allowing it to cover a huge area on just one charge. Its vacuum capabilities also allow it to pick up small debris like food bits and cigarette butts with no choking—out-cleaning even robots of larger sizes.