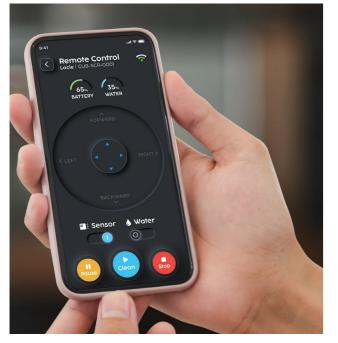

#### MANUAL MODE

A durable, stainless-steel handle makes hands-on control easy

LIONSCLEAN APP Complete control in the palm of your hand the LionsClean app is an easy, remote way to command your R3 Scrub