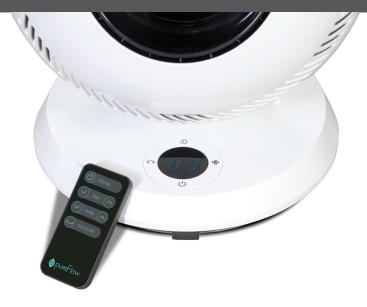

## Benefits of pureFlow QT7

Safety-First Design

LED Controls and Remote

Powerful Airflow

Whisper Quiet Operation

Adjustable Positioning

### With no blades or grille, it's easy to clean

while children's hands and pet's paws are kept safe. Featuring a tilting and oscillating head for extra widespread circulation, easy operating display and remote, and whisper-quiet operation, pureFlow QT7 provides natural cool comfort at an aordable price.

#### **TECHNOLOGIES**

- Quiet Operation (As low as 13dB)
- Adjusts Vertically 90 Degrees
- Oscillates Horizontally 90 Degrees
- Remote Control