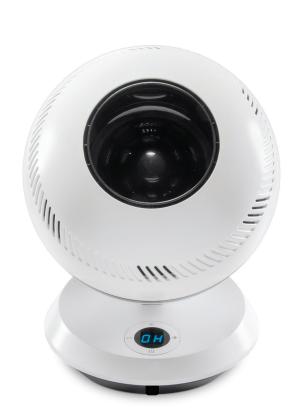

# Easy to clean and safe to use.

Keep your room cool in a cool way with pureFlow QT7, the Quiet Turbo Bladeless Fan by GreenTech Environmental. This eye-catching fan is uniquely designed to circulate your room's air with peak power, performance, and eciency. It produces an uninterrupted flow of smooth air, distributed evenly and naturally, creating an indoor breeze that reaches every corner of the room.

### With no blades or grille, it's easy to clean

while children's hands and pet's paws are kept safe. Featuring a tilting and oscillating head for extra widespread circulation, easy operating display and remote, and whisper-quiet operation, pureFlow QT7 provides natural cool comfort at an aordable price.