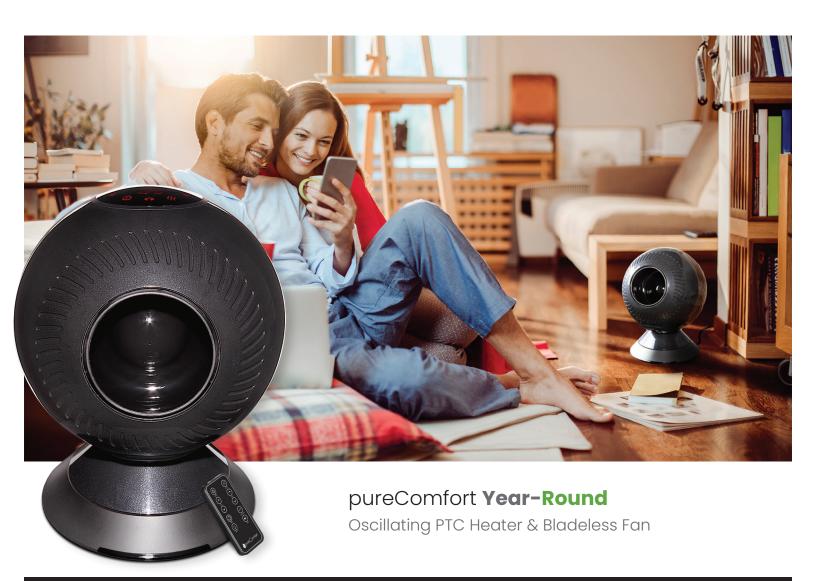

# pureComfort Year-Round

# Advanced Space Heating & Cooling System

pureComfort YEAR-ROUND combines into one what has traditionally required two separate appliances, a heater and a fan. As an all-in-one single appliance, for winter it is a 1500W PTC (positive thermal coecient) heater with strong air flow. For summer, it is a powerful fan that thrusts directed air for circulation throughout the room. Each stands alone with its performance and functions.

## Features and Specifications

This unique and advanced space heating and cooling system is 100% heater when you want warmth and 100% fan when you want cool.