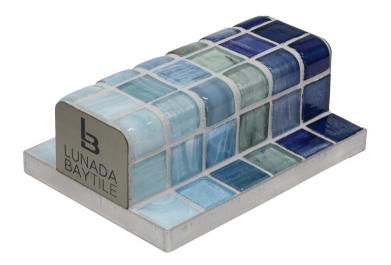

## LUNADA BAY TILE - QUARTER ROUNDS DISPLAY

The Quarter Rounds Display provides a compact demonstration of the Quarter Rounds accessory for your pool and spa jobs, or anywhere needing a softer corner edge.

- Quarter Rounds and matching 1 x 1s are shown in the 6 available series: Agate, Elements, Haisen, Lapis, Shibui, and Tozen.
- Colors used in display are:

  - **Agate** Umbria *Natural*
  - **Shibui** Zinc Natural **Haisen** Azuline *Natural*
  - Lapis Aerial *Natural* Tozen Antimony *Natural* 
    - Elements Ocean Natural
- Easily fits on a showroom countertop or design table.
- Includes LBT logo plaque on both ends.
- Measures: 6 3/8" L x 4 5/8" W x 2 3/8" H
- Weight: 1.5 lbs