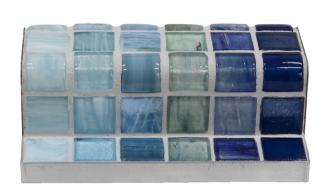

## LUNADA BAY TILE - QUARTER ROUNDS DISPLAY

The Quarter Rounds Display provides a compact demonstration of the Quarter Rounds accessory for your pool and spa jobs, or anywhere needing a softer corner edge.

- Quarter Rounds and matching 1 x 1s are shown in the 6 available series: Agate, Elements, Haisen, Lapis, Shibui, and Tozen.
- Colors used in display are:

  - **Agate** Umbria *Natural*
  - **Shibui** Zinc Natural **Haisen** Azuline *Natural*
  - Lapis Aerial *Natural* Tozen Antimony *Natural* 
    - Elements Ocean Natural
- Easily fits on a showroom countertop or design table.
- Includes LBT logo plaque on both ends.
- Measures: 6 3/8" L x 4 5/8" W x 2 3/8" H
- Weight: 1.5 lbs