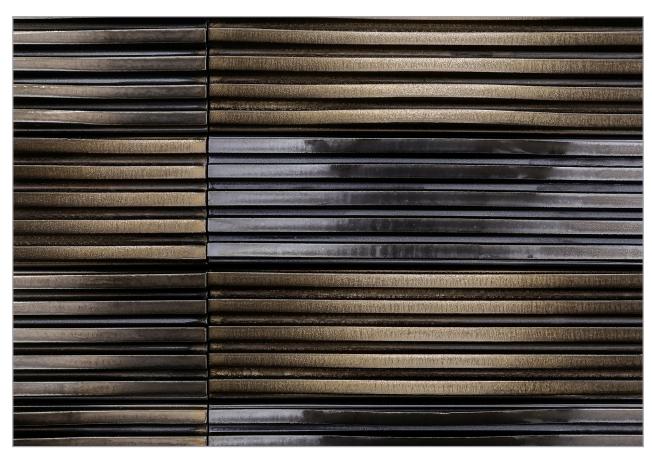

## MOMENTUM PATTERNS

Rise Right (4 x 13)

White Sand

 $\label{eq:Sunset Bronze} Sunset \ Bronze$  Glaze contains multiple color variations between pieces. Visit LunadaBayTile.com for photos.

Dark Silver

UrbanScape

Please visit **LunadaBayTile.com** for our complete product offerings, applications and installation instructions.

Front Cover: Kinesis, Rise Left and Rise Right in Sunset Bronze Below: Rise Left, Rise Right and Sync in Dark Silver & White Sand