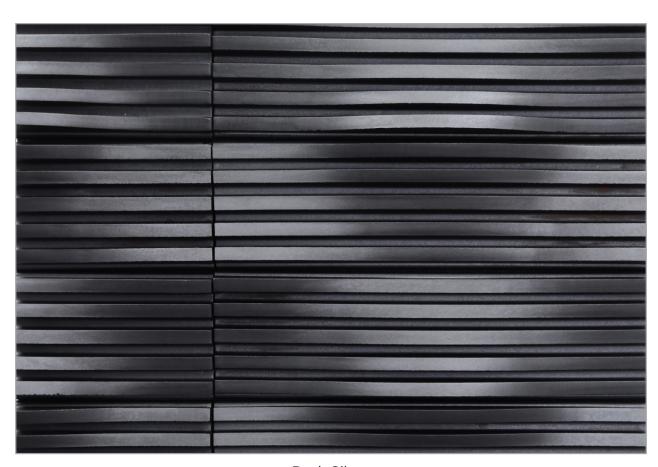

## MOMENTUM PATTERNS

Rise Right (4 x 13)

White Sand

 $\label{eq:Sunset Bronze} Sunset \ Bronze$  Glaze contains multiple color variations between pieces. Visit LunadaBayTile.com for photos.

Dark Silver

UrbanScape