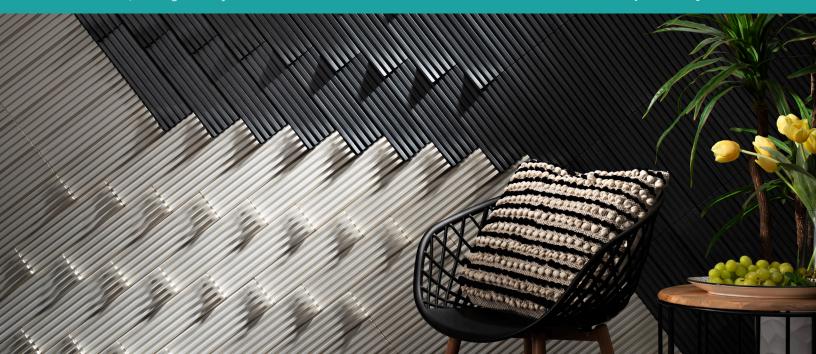

Please visit **LunadaBayTile.com** for our complete product offerings, applications and installation instructions.

Front Cover: Kinesis, Rise Left and Rise Right in Sunset Bronze Below: Rise Left, Rise Right and Sync in Dark Silver & White Sand