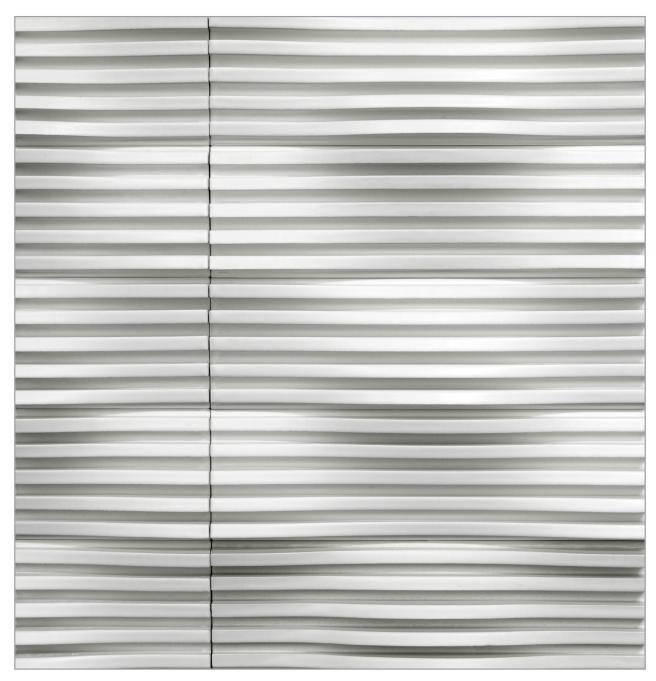

## MOMENTUM PATTERNS

Rise Right (4 x 13)

White Sand

 $\label{eq:Sunset Bronze} Sunset \ Bronze$  Glaze contains multiple color variations between pieces. Visit LunadaBayTile.com for photos.

Dark Silver

UrbanScape

Please visit **LunadaBayTile.com** for our complete product offerings, applications and installation instructions.

Front Cover: Kinesis, Rise Left and Rise Right in Sunset Bronze Below: Rise Left, Rise Right and Sync in Dark Silver & White Sand