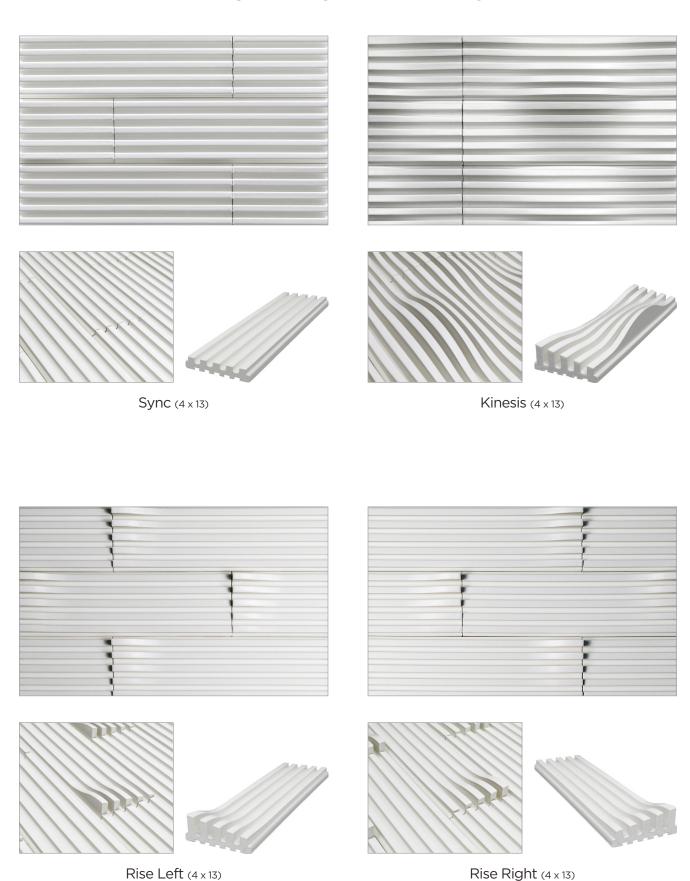

## MOMENTUM PATTERNS

Rise Right (4 x 13)

White Sand

 $\label{eq:Sunset Bronze} Sunset \ Bronze$  Glaze contains multiple color variations between pieces. Visit LunadaBayTile.com for photos.

Dark Silver

UrbanScape

## **Momentum**

Movement is a principle of good design, influencing what the viewer sees next. Momentum, a three-dimensional tile collection, creates visual movement in space through the crosscurrents of art, design and pattern. These Japanese, hand-crafted ceramic tiles feature sculptured lines of dramatic variation that encourage exploration: use a single shape to discover various textures, or puzzle together multiple shapes to express your unique direction.