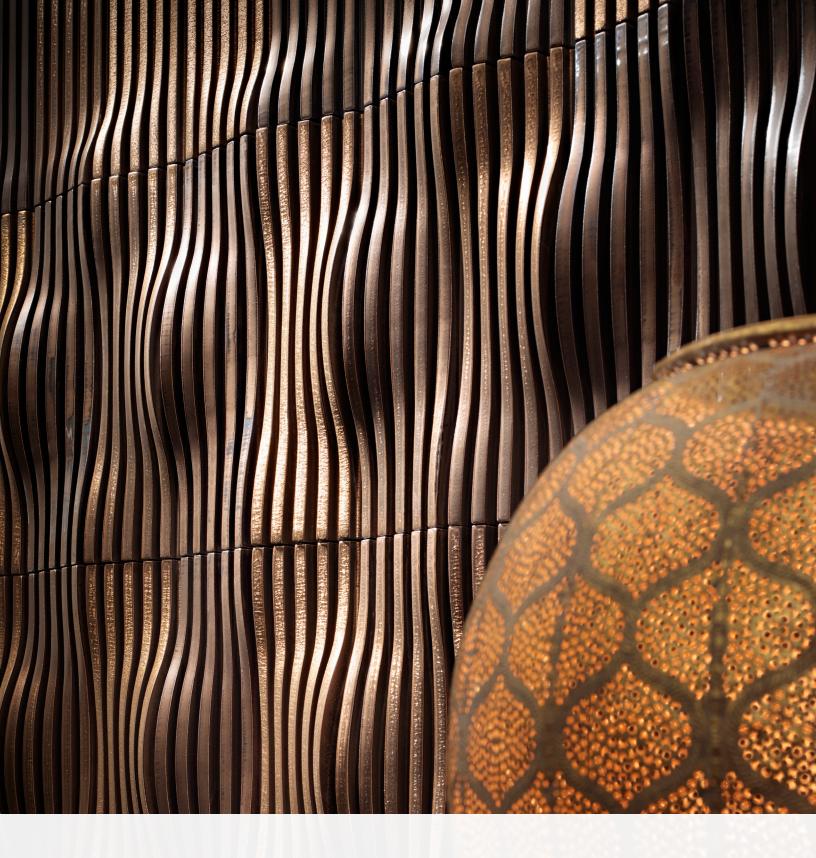

## MOMENTUM PATTERNS

Rise Right (4 x 13)

White Sand

 $\label{eq:Sunset Bronze} Sunset \ Bronze$  Glaze contains multiple color variations between pieces. Visit LunadaBayTile.com for photos.

Dark Silver

UrbanScape

Please visit **LunadaBayTile.com** for our complete product offerings, applications and installation instructions.

Front Cover: Kinesis, Rise Left and Rise Right in Sunset Bronze Below: Rise Left, Rise Right and Sync in Dark Silver & White Sand