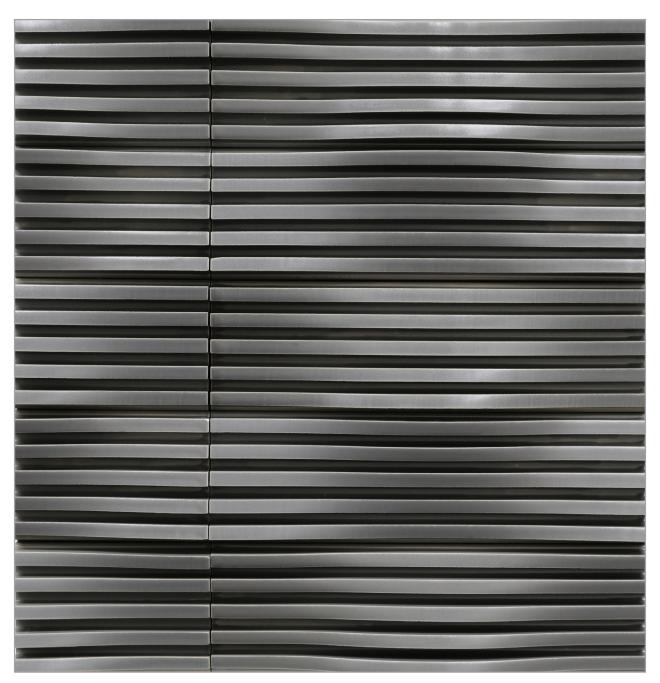

## MOMENTUM PATTERNS

Rise Right (4 x 13)

White Sand

 $\label{eq:Sunset Bronze} Sunset \ Bronze$  Glaze contains multiple color variations between pieces. Visit LunadaBayTile.com for photos.

Dark Silver

UrbanScape