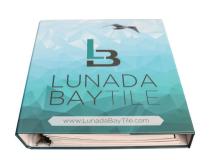

## LUNADA BAY TILE - BROCHURE BINDER

The Lunada Bay Tile Brochure Binder is a fantastic way to organize all your LBT printed material for your customers, design office, or anywhere you want to reference our information offline.

- Stylish matte/scuff-free cover
- Magnetic closure
- Displays LBT logo and web address
- Measures (in inches): 11.25 w x 11.5 h x 2 d