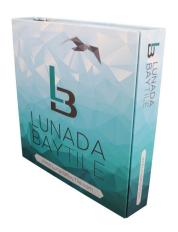

## LUNADA BAY TILE - BROCHURE BINDER

The Lunada Bay Tile Brochure Binder is a fantastic way to organize all your LBT printed material for your customers, design office, or anywhere you want to reference our information offline.

- Stylish matte/scuff-free cover
- Magnetic closure
- Displays LBT logo and web address
- Measures (in inches): 11.25 w x 11.5 h x 2 d