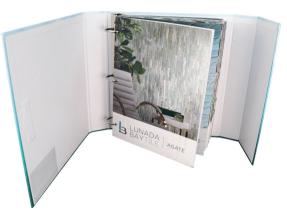

## LUNADA BAY TILE - BROCHURE BINDER

The Lunada Bay Tile Brochure Binder is a fantastic way to organize all your LBT printed material for your customers, design office, or anywhere you want to reference our information offline.

- Stylish matte/scuff-free cover
- Magnetic closure
- Displays LBT logo and web address
- Measures (in inches): 11.25 w x 11.5 h x 2 d