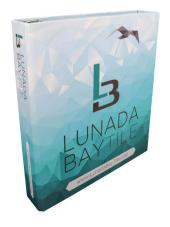

## LUNADA BAY TILE - BROCHURE BINDER

The Lunada Bay Tile Brochure Binder is a fantastic way to organize all your LBT printed material for your customers, design office, or anywhere you want to reference our information offline.

- Stylish matte/scuff-free cover
- Magnetic closure
- Displays LBT logo and web address
- Measures (in inches): 11.25 w x 11.5 h x 2 d