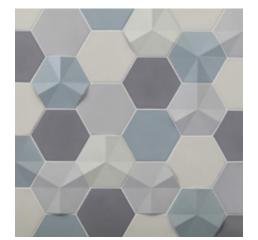

Fanfare Hex in rosette pattern with Old Fashioned glass

Colors shown: Grayce with Cottage Blue Pearl

Random mix of Fanfare Hex, 4" Hex and Old Fashioned glass in multiple colors Colors shown: Stoneware with Crystal, Cottage Blue, Latte