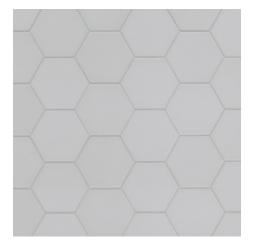

## Contourz Hex Variations

4" Hex in single color Color shown: Sea Salt

Fanfare Hex in single color Color shown: Sea Salt

Random mix of Fanfare Hex and 4" Hex in single color Color shown: Stoneware

4" Hex in color blend Colors shown: Ginkgo, Green Tea, Sea Salt, Soho