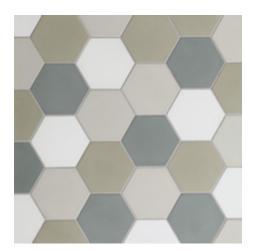

Fanfare Hex and 4" Hex in rosette pattern, single color

Color shown: Grayce

Fanfare Hex in Triangulate Hexagon pattern, single color

Color shown: Steel

Random blend of 4" Hex and Fanfare Hex in multiple colors Colors shown: Grey Matter, Soho, Urban Mist