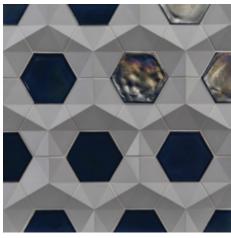

Fanfare Hex in rosette pattern with Old Fashioned glass

Colors shown: Grayce with Cottage Blue Pearl

Random mix of Fanfare Hex, 4" Hex and Old Fashioned glass in multiple colors Colors shown: Stoneware with Crystal, Cottage Blue, Latte