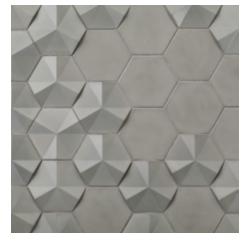

Fanfare Hex and 4" Hex in rosette pattern, single color

Color shown: Grayce

Fanfare Hex in Triangulate Hexagon pattern, single color

Color shown: Steel

Random blend of 4" Hex and Fanfare Hex in multiple colors Colors shown: Grey Matter, Soho, Urban Mist