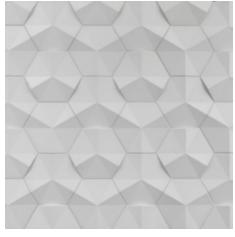

Fanfare Hex and 4" Hex in rosette pattern, single color

Color shown: Grayce

Fanfare Hex in Triangulate Hexagon pattern, single color

Color shown: Steel

Random blend of 4" Hex and Fanfare Hex in multiple colors Colors shown: Grey Matter, Soho, Urban Mist