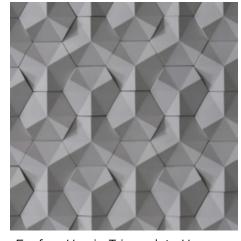

Fanfare Hex and 4" Hex in rosette pattern, single color

Color shown: Grayce

Fanfare Hex in Triangulate Hexagon pattern, single color

Color shown: Steel

Random blend of 4" Hex and Fanfare Hex in multiple colors Colors shown: Grey Matter, Soho, Urban Mist