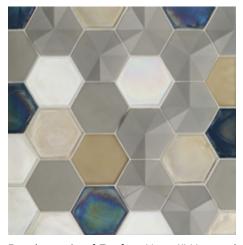

Fanfare Hex in rosette pattern with Old Fashioned glass

Colors shown: Grayce with Cottage Blue Pearl

Random mix of Fanfare Hex, 4" Hex and Old Fashioned glass in multiple colors Colors shown: Stoneware with Crystal, Cottage Blue, Latte