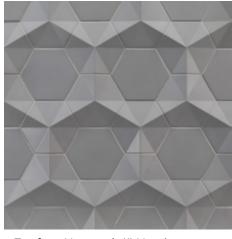

## Contourz Hex Variations

4" Hex in single color Color shown: Sea Salt

Fanfare Hex in single color Color shown: Sea Salt

Random mix of Fanfare Hex and 4" Hex in single color Color shown: Stoneware

4" Hex in color blend Colors shown: Ginkgo, Green Tea, Sea Salt, Soho