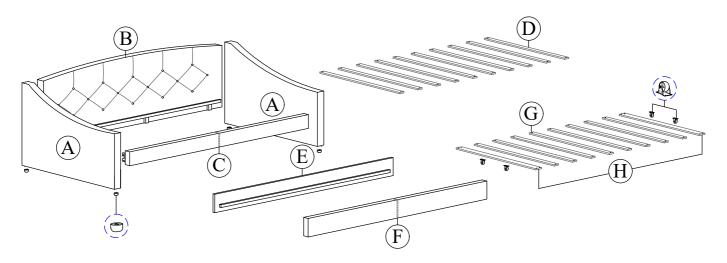

## **ASSEMBLY INSTRUCTION**

Before you begin, please follow the assembly instruction carefully. Please follow them step by step. MODEL NO: SY 209 TRUNDLE BED

| PARTS LIST |                              |        |  |  |  |
|------------|------------------------------|--------|--|--|--|
| Α          | ARM                          | 2 PCS  |  |  |  |
| В          | (UPPER) BACK PANEL           | 1 PC   |  |  |  |
| С          | (UPPER) SIDE RAIL            | 1 PC   |  |  |  |
| D          | (UPPER) SLAT                 | 10 PCS |  |  |  |
| Е          | (BOTTOM) BACK PANEL          | 1 PC   |  |  |  |
| F          | (BOTTOM) FRONT PANEL         | 2 PCS  |  |  |  |
| G          | (BOTTOM) SLAT (NO.1 & NO.10) | 2 PCS  |  |  |  |
| Н          | (BOTTOM) SLAT (NO.2 - NO.9)  | 8 PCS  |  |  |  |