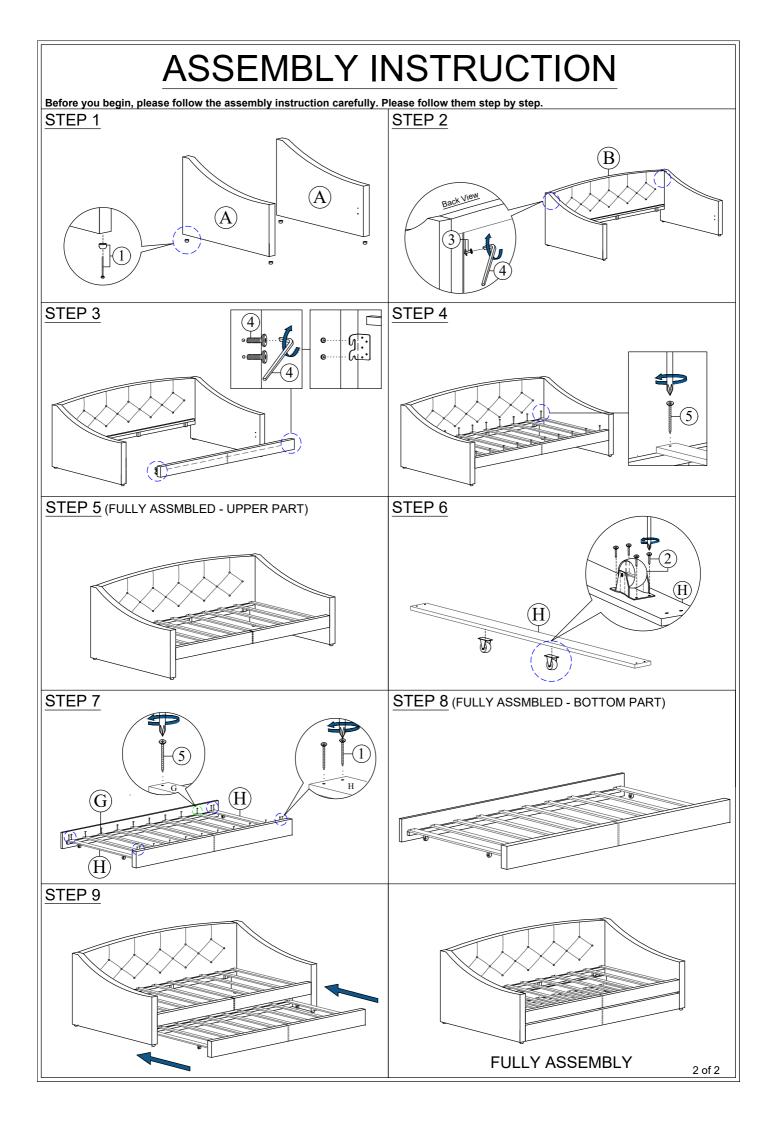

## **ASSEMBLY INSTRUCTION**

Before you begin, please follow the assembly instruction carefully. Please follow them step by step. MODEL NO: SY 209 TRUNDLE BED

| PARTS LIST |                              |        |  |  |  |
|------------|------------------------------|--------|--|--|--|
| Α          | ARM                          | 2 PCS  |  |  |  |
| В          | (UPPER) BACK PANEL           | 1 PC   |  |  |  |
| С          | (UPPER) SIDE RAIL            | 1 PC   |  |  |  |
| D          | (UPPER) SLAT                 | 10 PCS |  |  |  |
| Е          | (BOTTOM) BACK PANEL          | 1 PC   |  |  |  |
| F          | (BOTTOM) FRONT PANEL         | 2 PCS  |  |  |  |
| G          | (BOTTOM) SLAT (NO.1 & NO.10) | 2 PCS  |  |  |  |
| Н          | (BOTTOM) SLAT (NO.2 - NO.9)  | 8 PCS  |  |  |  |

## **HARDWARE LIST**

| 1 |               | PLASTIC LEG      | 4 PCS  |
|---|---------------|------------------|--------|
| ' | <u> </u>      | CSK CB M4 x 45mm | 12 PCS |
| 2 |               | BIG WHEELS       | 4 PCS  |
|   | <i>₹11111</i> | CSK CB M4 x 16mm | 16 PCS |
| 3 |               | JCBB M8 x 50mm   | 4 PCS  |
| 3 |               | FLAT WASHER      | 4 PCS  |

|  | 4 |              | JCBB M8 x 25mm   | 4 PCS  |
|--|---|--------------|------------------|--------|
|  |   |              | L KEY 5          | 1 PC   |
|  | 5 | <i>₹</i> (†) | CSK CB M4 x 32mm | 36 PCS |