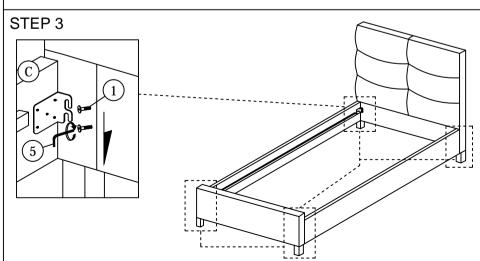

| 1             | JCBB BOLT M8 x 30mm       | ananac-() | 8 PCS  |  |
| A         |                |        | 2             | BED SLAT SIDE FITTER      |           | 24 PCS |  |
| B         | FOOTBOARD      | 1 PC   | 3             | WOOD SCREW M3.5 x 16mm    |           | 4 PCS  |  |
| С         | SIDE RAIL      | 2 PCS  | 4             | PVC BLACK WASHER          |           | 4 PCS  |  |
| D         | CENTER SUPPORT | 1 PC   | 5             | M5 ALLEN KEY (BALL SHAPE) | L         | 1 PC   |  |
| E         | BED SLAT       | 24 PCS |               |                           |           |        |  |
| F         | BED LEG        | 4 PCS  |               |                           |           |        |  |

STEP 2

posely fit bolt (1) into Headboard (A) & Footboard (B) picture shown.



## ASSEMBLY INSTRUCTIONS

STEP 4 STEP 5 STEP 4.2 E Palm (2)E STEP 4.1  $\mathbf{C}$ Ď 3 \* When moving the bed position, the center support legs must be adjust to be straight to avoid any broken problem.

PAGE 2 OF 2