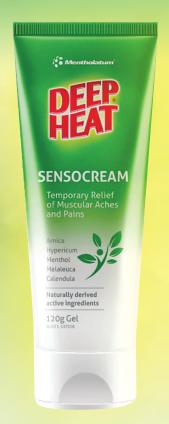

# **SENSOCREAM**

For the Temporary Relief of Muscular Aches and Pains

Arnica
Hypericum
Menthol
Melaleuca
Calendula

TESTED

**CRUELTY FREE** 

Wonderful Replacement for AntiFlamme

It has the same active ingredients except the peppermint has been replaced with menthol.

- Relieve muscle pain, sprains and strains and mild muscle spasms
- Enhance muscle performance, recovery time and assists in the healing of minor muscle injuries
- Promote the healing of bruises and relieves inflammation
- Relieve symptoms of mild joint pain

## **INDIVIDUAL PRICES:**

120g Tube:

SENSO120

**250g Tube:** 

\$24.00

Q SENSO250