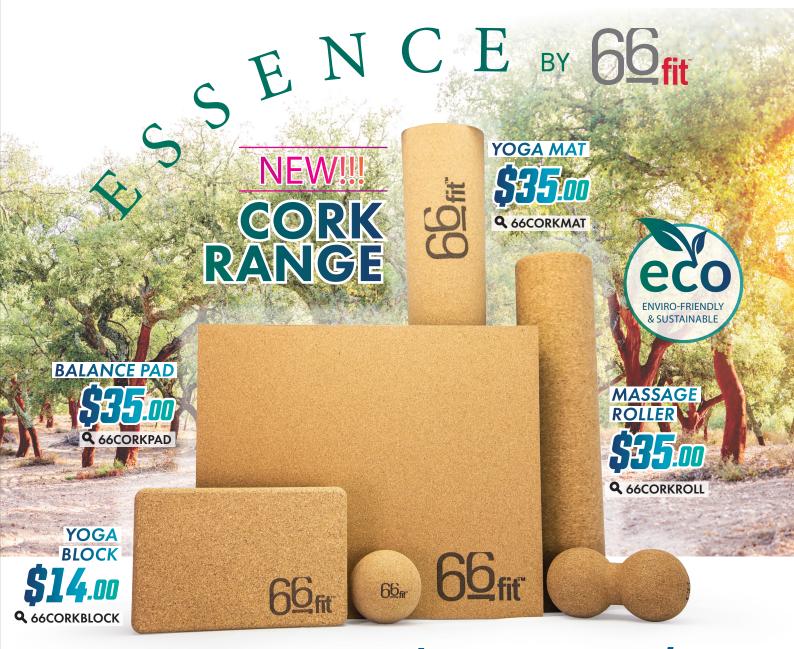

# **Cork Products**

MASSAGE \$9.00
BALL 8CM

**Q** 66CORKBALL

PEANUT \$12.00
MASSAGE BALL

**Q** 66CORKPEANUT

The 66fit Essence range of yoga and massage products are made with the environment and sustainability in mind.

## **Benefits:**

- Antimicrobial
   Biodegradable
- Excellent non-slip qualities, especially when wet
- Provides comfort & cushioning on any flooring or outdoor surface
- Resists mould and doesn't smell
- Resists compacting over time
- Lighter than traditional EVA & rubber products
- Packaged in minimal, fully recyclable boxes

## Further environmental benefits:

- Harvested from trees without felling the trees, making them a reusable and maintaining their carbon capture qualities
- Cut-off pieces from production can be reformed into other products, reducing production & energy wastage