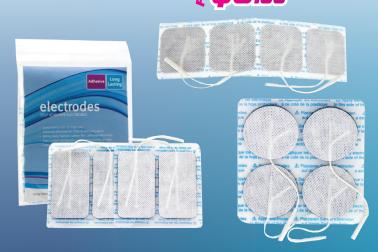

## **AllCare Electrodes**

- » Ideal for TENS & EMS applications
- » White fabric backed, carbon film, adhesive electrodes
- » Made with MultiStick Gel even current distribution with limited current at edge
- » Latex free » No edge curl
- » Long Lasting » Sold in Packets of 4

**Q ACF35050** - 5cm x 5cm (Square) \$6.50 **ACF35090** - 5cm x 9cm (Rectangle) \$9.50

**ACF350R** - 5cm x 5cm (Round) \$6.50

WHITELEY
MEDICAL SUPPLIES