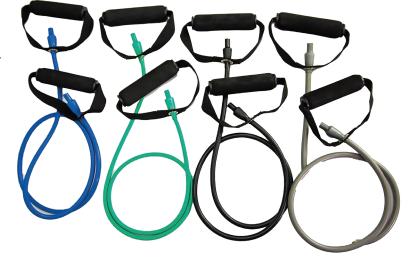

## 66fit ExerTube Exerciser 130CM LENGTH

Manufactured to a high standard these 66fit Exercise Tubes are a versatile, easy-to-use product designed with portability, practicality and easy storage in mind.

Each tube comes with two foam covered handles making them extremely comfortable to use for even the most intense of workouts.

Suitable from beginner to professional. Ideal for use as part of Pilates, yoga, cross fit, gym and general workout training.