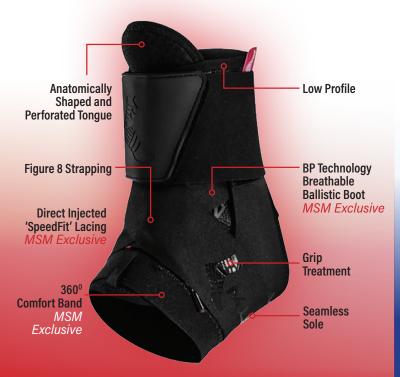

# The One® Premium Ankle Brace

# Total Stability Ankle Brace

Our BEST just got better. Put this premium ankle brace to the test!

With its improved fit & slender profile, The ONE Ankle Brace Premium feels like having your ankle professionally taped by an athletic trainer.

**Q** MUE48880

Our BEST SELLING ankle brace. Get the support you need in one ankle brace!

**OPP4005** 

Easy lace-up. Limits inversion and eversion with non-stretch figure 8 straps to lock the heel for optimal stability. Removable splints.

**Q** OPP4005