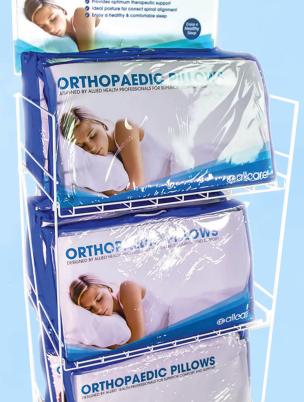

# AllCare Pillows & Stands

**AllCare Rest & Revive** Therapeutic Pillow

Q ACPRR20

**AllCare Cervical** Therapeutic Pillow

**Q** ACPCERV

**AllCare High Contour** Therapeutic Pillow

**Q** ACPHICONT

ORTHOPAEDIC PILLOWS

AllCare Versatile **Contour Pillow** 

**Q** ACPVERSA

**556**.00

**AllCare Mediwave** Therapeutic Pillow

**Q** ACPMEDIW

**AllCare Contour Dimple Pillow** 

**Q** ACPDIMPLE

**AllCare Therapeutic** Pillow Contoured

**Q** COMPILSS

AllCare Streamline Pillow

**Q** ACPSTREAML

**AllCare Streamline Memory Foam** Therapeutic Pillow

**Q** ACPMEMSL

**AllCare Pillow Display Stand** 

**Q** ACPSTAND

**\$64**.00