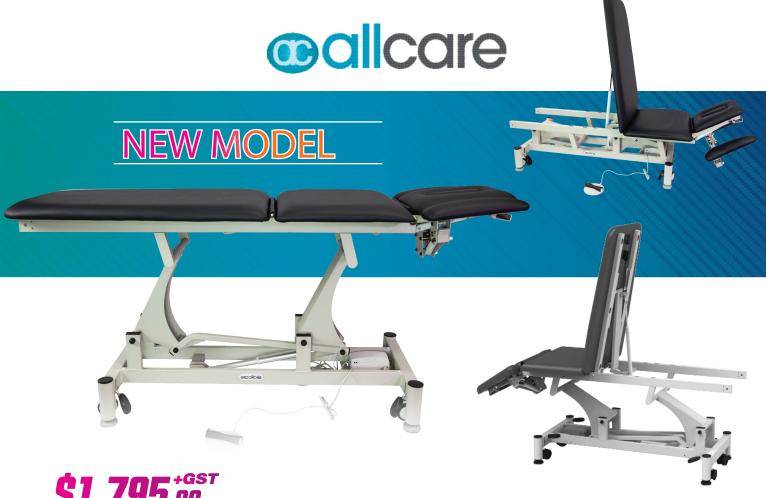

# 5 Section Treatment Table

# \$1,795.00

## **AllCare 5 Section Table**

AVAILABLE IN DARK GREY OR NAVY

## Featuring:

- » Motor: 1 x Linak Brand Motor (Lifting) (European Brand)
- » Electric: 1 x Linak Control Box (European Brand)
- » Foot Switch: 1 x Linak Foot Switch (European Brand)
- » Gas lift: 3 x Gaslights (Headrest x 1, Footrest x 1, Armrest x 1 (linked mechanism)
- » Sections: 3x Sections (Backrest, Seat & Footrest)
- » Castors: 4 x Retractable Castor System
- » Face Hole: Yes

**Q** AC5SECTG

Colours Available:

## **Table Specifications:**

| Table Size:             | 1980mm (L) × 680mm (W)      |
|-------------------------|-----------------------------|
| Headrest Size:          | 390mm (L) x 680mm (W)       |
| Seatrest Size:          | 510mm x 680mm (W)           |
| Footrest Size:          | 1050mm (L) × 680mm (W)      |
| Lighting Range:         | 460mm - 900mm               |
| Weight:                 | 89.7kg                      |
| Back Rest Up /          | -40° to 30°                 |
| Down Angle:             |                             |
| Seat Rest (Waist)       | Up/Down Fixed               |
| Up / Down Angle:        |                             |
| Foot Rest (Waist)       | $0^{\circ}$ to $70^{\circ}$ |
| Up / Down Angle:        |                             |
| <b>Drop Down Depth:</b> | 180mm                       |
| Maximum Load:           | 200kg                       |
| Warranty:               | 2 Years Warranty (Frame &   |
|                         | Electric Components)        |
|                         |                             |