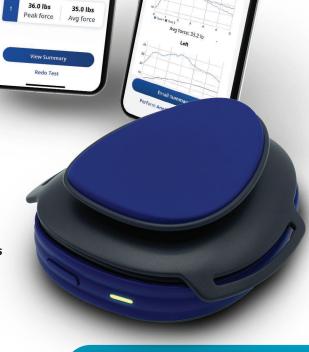

# activforce2

Your pocket-sized clinical Dynamometer now with an Inclinometer. Easily measure your patient's improvements in strength and range of motion.

The Activforce 2 is a patented strength & angle measurement platform that utilises advanced technology to collect and track real-time, objective data, improving efficiency, increasing client retention and driving better outcomes.

## An Affordable & Accurate Solution

At a fraction of the cost of other leading dynamometers, Activforce 2 offers a portable, highly accurate and easy-to-use solution that delivers quantifiable results.

## Starting is Easy!

Conduct tests on your patient within seconds.

## The Activforce2 Kit includes:

- » Device and locking mechanism for supporting future accessories
- » Standard shell attachment
- » Cylindrical attachment for angular body parts
- » Hand and leg straps to hold the device securely
- » Specialised belt for pull measurement
- » Custom carrying case

## **Accurately Measure:**

- Active & passive range of motion
- ✓ Peak force
- ✓ Average force
- √ Force over time
- √ Force/weight ratio
- ✓ Muscle symmetry
- ✓ Neuromuscular deficits

## Track & Treat:

- ✓ Results in real time
- ✓ ROM progress
- ✓ Strength progress
- ✓ Data from test session reports delivered to your inbox
- Neuromuscular control with bio-feedback
- **Q** ACTIVFORCE2