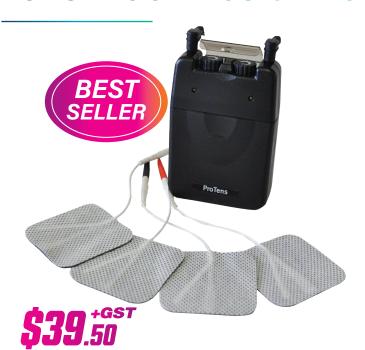

## **AllCare ProTens Machine**

## **BATTERY POWERED TENS MACHINE**

A regular TENS with adjustable pulse width, pulse rate, intensity, modes and an accurate timer of 15, 30 and 60 minutes, will stop output at pre-setting time.

### Features:

- » Dual Channel
- » Hard Carry Case
- » Battery Powered
- » Adjustable pulse width, pulse rate plus intensity
- » Timer of 15, 30 and continuous
- » Will stop output at pre-set time
- » Compatible with commonly available electrodes

## **Q** ACPROTENS