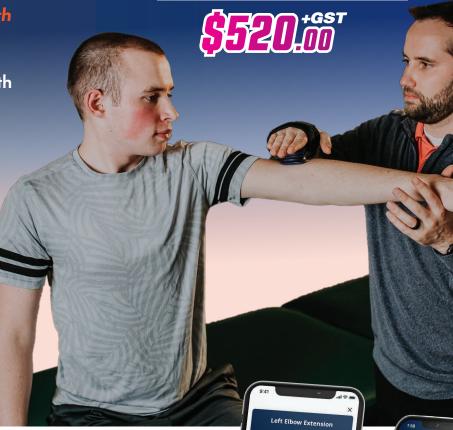

# activforce2

Your pocket-sized clinical Dynamometer now with an Inclinometer. Easily measure your patient's improvements in strength and range of motion.

The Activforce 2 is a patented strength & angle measurement platform that utilises advanced technology to collect and track real-time, objective data, improving efficiency, increasing client retention and driving better outcomes.

## An Affordable & Accurate Solution

At a fraction of the cost of other leading dynamometers, Activforce 2 offers a portable, highly accurate and easy-to-use solution that delivers quantifiable results.

## Starting is Easy!

Conduct tests on your patient within seconds.

## The Activforce2 Kit includes:

- » Device and locking mechanism for supporting future accessories
- » Standard shell attachment
- » Cylindrical attachment for angular body parts
- » Hand and leg straps to hold the device securely
- » Specialised belt for pull measurement
- » Custom carrying case

## **Accurately Measure:**

- Active & passive range of motion
- ✓ Peak force
- ✓ Average force
- √ Force over time
- √ Force/weight ratio
- ✓ Muscle symmetry
- ✓ Neuromuscular deficits

## Track & Treat:

- ✓ Results in real time
- ✓ ROM progress
- ✓ Strength progress
- ✓ Data from test session reports delivered to your inbox
- Neuromuscular control with bio-feedback
- **Q** ACTIVFORCE2