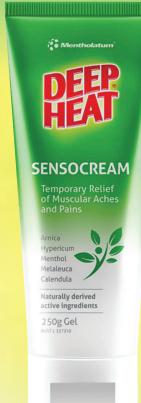

# **SENSOCREAM**

For the Temporary Relief of Muscular Aches and Pains

Arnica
Hypericum
Menthol
Melaleuca
Calendula

TESTED

**CRUELTY FREE** 

Wonderful Replacement for AntiFlamme

It has the same active ingredients except the peppermint has been replaced with menthol.

- Relieve muscle pain, sprains and strains and mild muscle spasms
- Enhance muscle performance, recovery time and assists in the healing of minor muscle injuries
- Promote the healing of bruises and relieves inflammation
- Relieve symptoms of mild joint pain

## **BULK BUY PRICES:**

Receive a 40% discount when you buy 6 or more

120g Tube:

\$**8**.10

Q SENSO120

250g Tube:

\$14.40

Q SENSO250