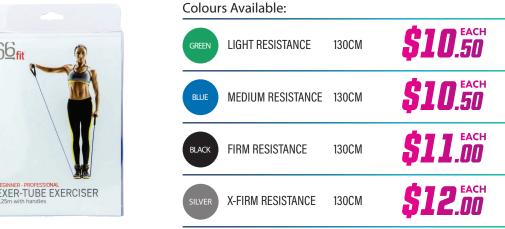

## 66fit ExerTube Exerciser 130CM LENGTH

Manufactured to a high standard these 66fit Exercise Tubes are a versatile, easy-to-use product designed with portability, practicality and easy storage in mind.

Each tube comes with two foam covered handles making them extremely comfortable to use for even the most intense of workouts.

Suitable from beginner to professional. Ideal for use as part of Pilates, yoga, cross fit, gym and general workout training.