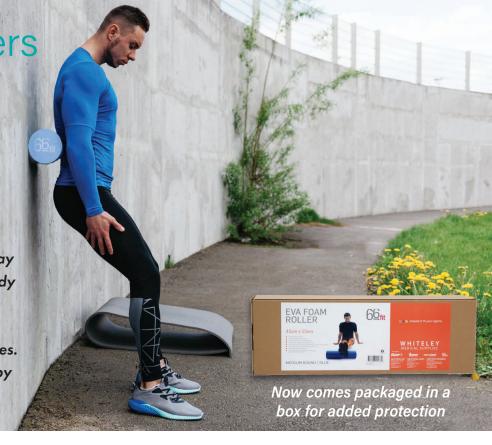

Q AOWK007

66fit Foam Rollers are an excellent way to develop balance, coordination, body awareness, flexibility and dynamic strength. This multi-functional form of training make them suitable for all ages. Various exercises can be performed by standing, sitting and lying.

Colours Available:

\$17.00

**Small Round** Foam Roller — 30cm

**Q** ACFOAMROLSRBU

**Half Round** 

**Q** ACFOAMROLSHBU

Half Round Foam Roller — 30cm Foam Roller — 90cm

**Q** ACFOAMROLLHBU