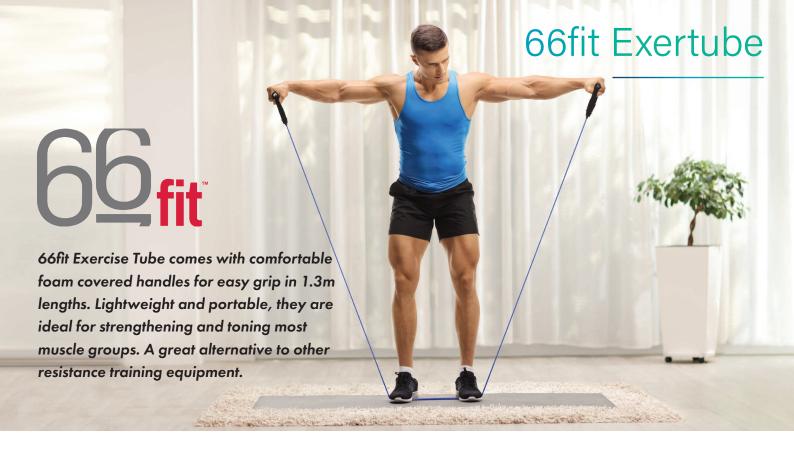

## 66fit ExerTube Exerciser 130CM LENGTH

Manufactured to a high standard these 66fit Exercise Tubes are a versatile, easy-to-use product designed with portability, practicality and easy storage in mind.

Each tube comes with two foam covered handles making them extremely comfortable to use for even the most intense of workouts.

Suitable from beginner to professional. Ideal for use as part of Pilates, yoga, cross fit, gym and general workout training.