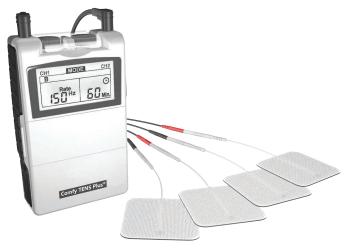

# \$121.00 COICCIC AllCare Digital Tens Unit

A dual channel digital TENS with memory function that can store the treatment time used by the patients.

#### Features:

- » 12 Preset Programs
- » Channel: Dual, isolated between channels
- » Pulse Amplitude: 0-80mA peak to peak into 500 ohm load
- » Pulse Rate: Adjustable, from 1 Hz ~ 150 Hz, 1 Hz/step
- » Pulse Width: Adjustable, from 50 uS ~ 300 uS, 10 uS/step
- » Mode: B, N, M, S1, S2
- » TIMER: Selectable, 15, 30, 60 Minutes
- » Wave Form: Asymmetrical Bi-Phasic Square Pulse
- » Voltage: 0-40 V peak into 500 ohm load

## Q ACDIGITENS