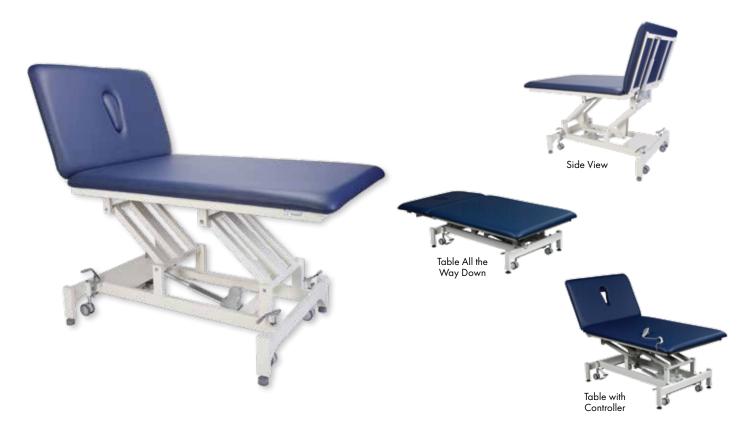

## ALLCARE ASCOT Variable Height Neurology Table

The AllCare Ascot Variable Height Neurology Table is probably the most stable and rigid couch currently available. Featuring a large upholstered top and an exceptional low operating height, 46cm (yet still allowing clearance for mobile hoist procedures). CLearance is 15cm. Electric height and electric back rest as standard. Built to last, proven in high use environments.

## Code: Description: Colour: ACASOCTBU AllCare Ascot Neurology Table Blue