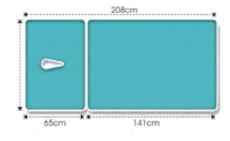

## ALLCARE ASCOT Variable Height Neurology Table

The AllCare Ascot Variable Height Neurology Table is probably the most stable and rigid couch currently available. Featuring a large upholstered top and an exceptional low operating height, 46cm (yet still allowing clearance for mobile hoist procedures). CLearance is 15cm. Electric height and electric back rest as standard. Built to last, proven in high use environments.