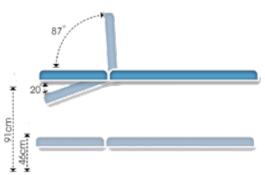

## ALLCARE ASCOT Variable Height Neurology Table

The AllCare Ascot Variable Height Neurology Table is probably the most stable and rigid couch currently available. Featuring a large upholstered top and an exceptional low operating height, 46cm (yet still allowing clearance for mobile hoist procedures). CLearance is 15cm. Electric height and electric back rest as standard. Built to last, proven in high use environments.