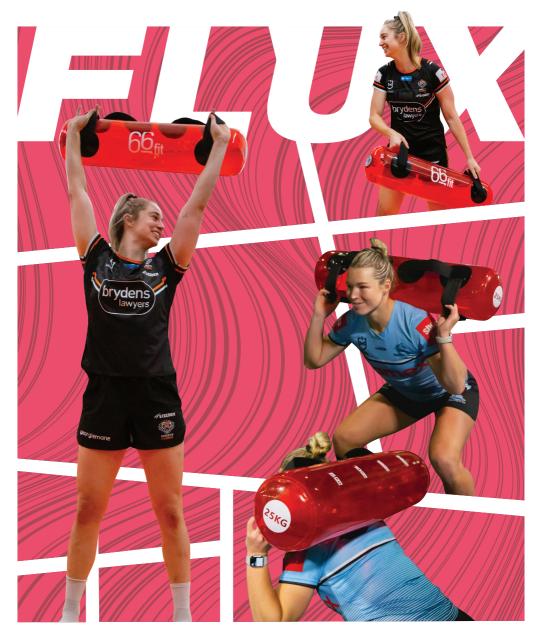

## **FLUX POWER BAG**

The 66fit Flux Power Bag is the ultimate training tool for a full body workout at home. Simply fill with water and air and you are ready for a workout. By using water it provides a dynamic, unstable training environment which can help improve strength and power. Use the 66fit FLUX Power Bag to perform squats, lunges and a wide variety of push and pull exercises. It's also portable so you can take it with you while travelling. You can train anywhere, anytime.

The 66fit Flux Power Bag comes equipped with four sturdy handles, which will allow you to perform your exercises in a more controlled manner, preventing the bag from slipping from your grip. The bag allows you to perform a wide range of exercises for most muscle groups.

## Features:

- Functional home workout tool
- Adjustable weight
- · Weight capacity of 25 kg
- Made from sturdy PVC
- Equipped with four handles to allow various grip positions
- · Comes with an air pump
- Fill with water, pump with air and exercise
- Ideal for strength and cardio training
- Helps improve power and strength
- · Ideal for travelling