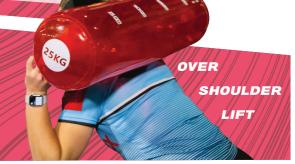

## ULTIMATE TRAINING TOOL

The 66fit Flux Power Bag can be filled to the target weight by adding more water to increase the resistance as desired.

The bag is marked with a measuring scale that will help you use the right amount of water for the weight you need. At its full capacity of 25L it is equivalent to a 25kg weight.

## **FLUX POWER BAG**

The 66fit Flux Power Bag is the ultimate training tool for a full body workout at home. Simply fill with water and air and you are ready for a workout. By using water it provides a dynamic, unstable training environment which can help improve strength and power. Use the 66fit FLUX Power Bag to perform squats, lunges and a wide variety of push and pull exercises. It's also portable so you can take it with you while travelling. You can train anywhere, anytime.