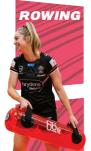

## **FLUX POWER BAG**

The 66fit Flux Power Bag is the ultimate training tool for a full body workout at home. Simply fill with water and air and you are ready for a workout. By using water it provides a dynamic, unstable training environment which can help improve strength and power. Use the 66fit FLUX Power Bag to perform squats, lunges and a wide variety of push and pull exercises. It's also portable so you can take it with you while travelling. You can train anywhere, anytime.

The 66fit Flux Power Bag comes equipped with four sturdy handles, which will allow you to perform your exercises in a more controlled manner, preventing the bag from slipping from your grip. The bag allows you to perform a wide range of exercises for most muscle groups.