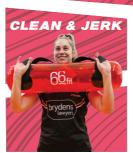

## **FLUX POWER BAG**

The 66fit Flux Power Bag is the ultimate training tool for a full body workout at home. Simply fill with water and air and you are ready for a workout. By using water it provides a dynamic, unstable training environment which can help improve strength and power. Use the 66fit FLUX Power Bag to perform squats, lunges and a wide variety of push and pull exercises. It's also portable so you can take it with you while travelling. You can train anywhere, anytime.

The 66fit Flux Power Bag comes equipped with four sturdy handles, which will allow you to perform your exercises in a more controlled manner, preventing the bag from slipping from your grip. The bag allows you to perform a wide range of exercises for most muscle groups.