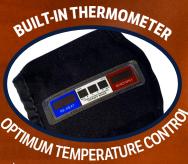

### **PROFESSIONAL MODEL**

\$47<sup>.00</sup>

MICROPROCERV

Features a **built-in thermometer** to assist in the prevention of overheating and risk of burns to patients

PROFESSIONAL LARGE - 30 X 40CM PROFESSIONAL CERVICAL - 12.5 X 66CM