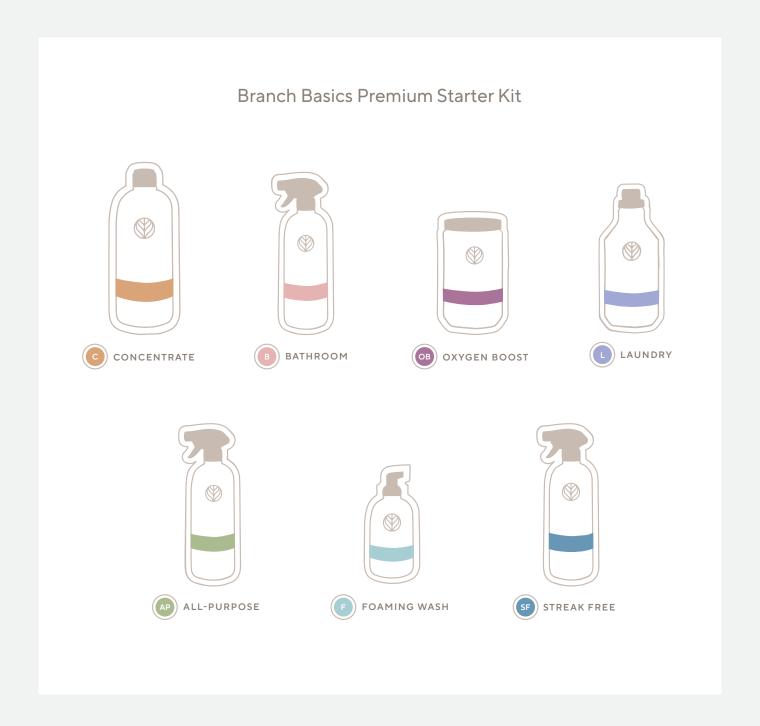

## Everything You Can Clean With BB







**BRANCH BASICS** 

# One Concentrate For Everything

Branch Basics is an extremely versatile plant and mineral based cleaner. It removes dirt, dust, grease, grime and leftover residues without releasing harsh chemicals into your home. Say goodbye to toxins!



### Room by Room

#### Everything You Can Clean with BB



#### **KITCHEN**

- AP + OB Blenders
  - Cabinets
  - Coffee Machines
  - Countertops\* (Stone, Marble, Granite)
  - Cutting Boards
- AP OR Dishes
- + Dishwasher
  - Disposals
  - Faucets
  - ♠ Garbage/Trash Cans
- AP + OB Grease
  - Food Prep Areas
  - **Microwave**
- AP OR Produce Wash
- AP + OB Pots + Pans
  - Range Hoods
  - Refrigerators
  - AP Sinks
- AP OR F Stainless Steel Appliances
  - Stovetops
  - AP Ovens

#### **BATHROOM**

- Counters
- Drains
- B+ Grout
  - B Hard Water Deposits
  - Mirrors
- B + ○B Mold + Mildew
- B + ○B Showers + Tubs
  - Sinks
  - AP Floors
- B+ B Toilets
  - Windowsills

#### **OFFICE**

- Bookshelf
- AP Chair\*
- AP Desks
- Door + Handles
- SF Electronics (Computers, iPads, etc.)
- Reyboard +