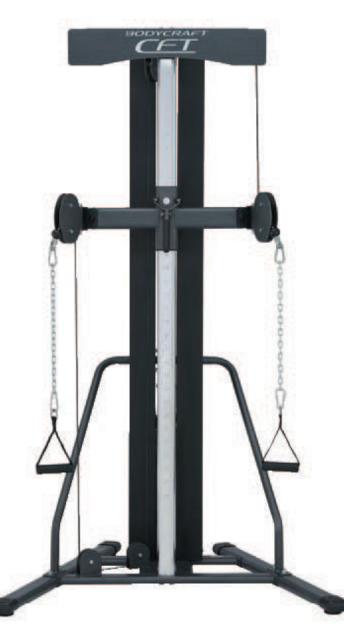

#### DESCRIPTION

The BODYCRAFT CFT Functional Trainer is the most compact and versetile functional device that allows to be placed into any corner of the room.

independent, counterbalanced adjustable cable column pulleys with 32 height positions that rotate 180 degree allowing you to train from every angle and any height.

#### FEATURE

- 32 adjustment positions, dual 180 degree ewiveling pulley accommodating users of all heights and sizes.
- Functional Trainer Accessories: Poster, 2 Single Handles, Ankle Cuff, and 2 Chains.
- Easy-one handed adjustment allows user to transit position amouthly.
- Assthetically enclosed weight stack for safety and quiet weight plate movement.

#### SPEC

- · Weight Stack: 200 lb
- . Weigth Stack to user ratio: 4:1
- Pulleys: 3.5" Fibreglass impregnated Nylon Pulleys with sealed ball bearings.
- Cable: The most flexible Nylon coated 7 x 19 strand air craft cable rated at over 2000lbs tensile strength.
- Dimensions: 100.3cm (L) x 125.7cm (W) x 209.6cm (H)

## FUNCTIONAL TRAINER

- Compact, sleek, single column with dual pulley design
- 32 adjustment height positions

**Easy One-Handed Adjustment** 