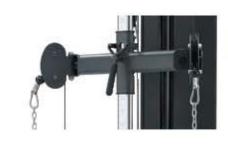

#### FEATURE

- 32 adjustment positions, dual 180 degree ewiveling pulley accommodating users of all heights and sizes.
- Functional Trainer Accessories: Poster, 2 Single Handles, Ankle Cuff, and 2 Chains.
- Easy-one handed adjustment allows user to transit position amouthly.
- Assthetically enclosed weight stack for safety and quiet weight plate movement.

## FUNCTIONAL TRAINER

- Compact, sleek, single column with dual pulley design
- 32 adjustment height positions

**Easy One-Handed Adjustment** 