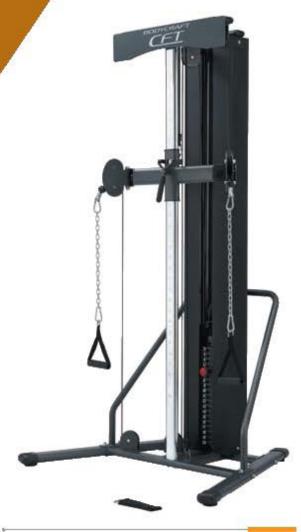

#### DESCRIPTION

The BODYCRAFT CFT Functional Trainer is the most compact and versetile functional device that allows to be placed into any corner of the room.

independent, counterbalanced adjustable cable column pulleys with 32 height positions that rotate 180 degree allowing you to train from every angle and any height.

#### FEATURE

- 32 adjustment positions, dual 180 degree ewiveling pulley accommodating users of all heights and sizes.
- Functional Trainer Accessories: Poster, 2 Single Handles, Ankle Cuff, and 2 Chains.
- Easy-one handed adjustment allows user to transit position amouthly.
- Assthetically enclosed weight stack for safety and quiet weight plate movement.

#### SPEC

- · Weight Stack: 200 lb
- . Weigth Stack to user ratio: 4:1
- Pulleys: 3.5" Fibreglass impregnated Nylon Pulleys with sealed ball bearings.
- Cable: The most flexible Nylon coated 7 x 19 strand air craft cable rated at over 2000lbs tensile strength.
- Dimensions: 100.3cm (L) x 125.7cm (W) x 209.6cm (H)

## FUNCTIONAL TRAINER

- Compact, sleek, single column with dual pulley design
- 32 adjustment height positions

**Easy One-Handed Adjustment** 