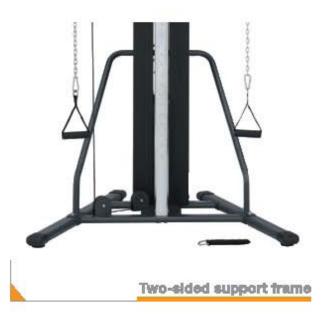

#### DESCRIPTION

The BODYCRAFT CFT Functional Trainer is the most compact and versetile functional device that allows to be placed into any corner of the room.

independent, counterbalanced adjustable cable column pulleys with 32 height positions that rotate 180 degree allowing you to train from every angle and any height.

#### FEATURE

- 32 adjustment positions, dual 180 degree ewiveling pulley accommodating users of all heights and sizes.
- Functional Trainer Accessories: Poster, 2 Single Handles, Ankle Cuff, and 2 Chains.
- Easy-one handed adjustment allows user to transit position amouthly.
- Assthetically enclosed weight stack for safety and quiet weight plate movement.