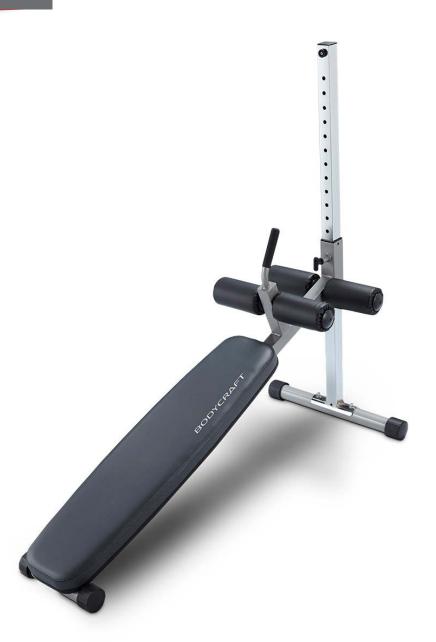

## **ADJUSTABLE AB BENCH**

A strong central core is the center point of a balanced fit body. With the **BODYCRAFT Adjustable AB Bench**, you can tighten and strengthen your ABS, back and improve your overall core stability.

- 16 different positions.
- Adjustable from 19 degrees all the way up to 46 degrees.
- Oversized Comfort Fit Rollers.
- Easy Reach handle for comfortable enter and exit.
- Adjustable chrome upright.

## SPECIFICATIONS

Construction: 2"  $\times$  2" and 2.5" round, 12 Gauge Steel Tubing.

**Upholstery:** 43" x 11", 2" thick High Density Foam, top with 1/2" Low Density Foam (for extra comfort), then covered in Charcoal Gray Industrial Grade Vinyl and Oversized Upholstered Black Covers.