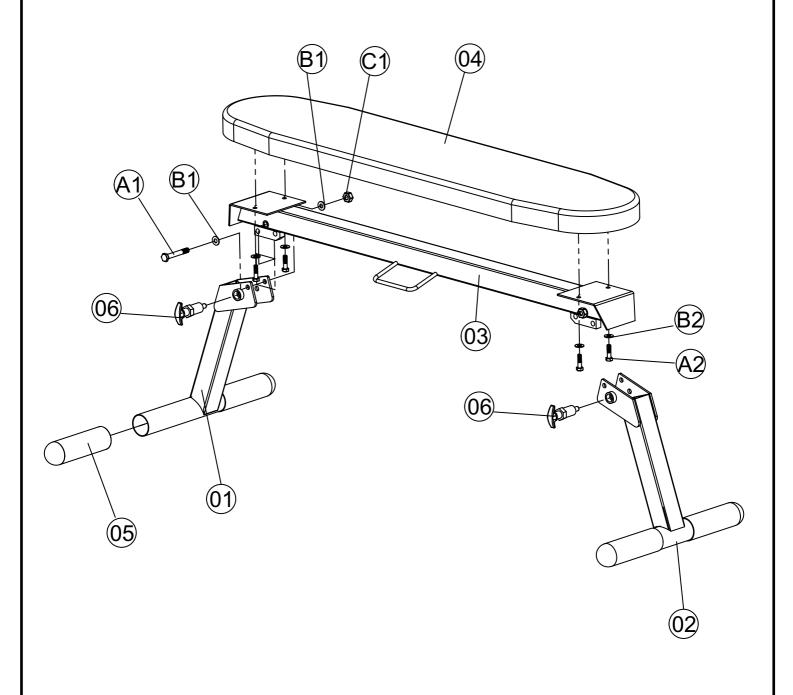

### **ASSEMBLY INSTRUCTIONS**

Place all parts in a clear area and remove the packing materials. We highly recommend that this weight bench be assembled by at least 2 persons.

# **PARTS LIST**

| Part#     | Description          | Qty | Remark |
|-----------|----------------------|-----|--------|
| 1         | Rear Base            | 1   |        |
| 2         | Front Base           | 1   |        |
| 3         | Main Seat Support    | 1   |        |
| 4         | Backrest Board       | 1   |        |
| 5         | End Cap              | 4   |        |
| 6         | Pop Pin              | 2   |        |
|           |                      |     |        |
| <b>A1</b> | Hex Head Bolt M10X70 | 2   |        |
| <b>A2</b> | Hex Head Bolt M8 X25 | 4   |        |
| B1        | Flat Washer Dia10    | 4   |        |
| B2        | Flat Washer Dia8     | 4   |        |
| C1        | Nylon Lock Nut M10   | 2   |        |
|           |                      |     |        |
|           |                      |     |        |
|           |                      |     |        |
|           |                      |     |        |
|           |                      |     |        |
|           |                      |     |        |
|           |                      |     |        |
|           |                      |     |        |
|           |                      |     |        |
|           |                      |     |        |
|           |                      |     |        |
|           |                      |     |        |
|           |                      |     |        |
|           |                      |     |        |
|           |                      |     |        |
|           |                      |     |        |
|           |                      |     |        |
|           |                      |     |        |
|           |                      |     |        |
|           |                      |     |        |