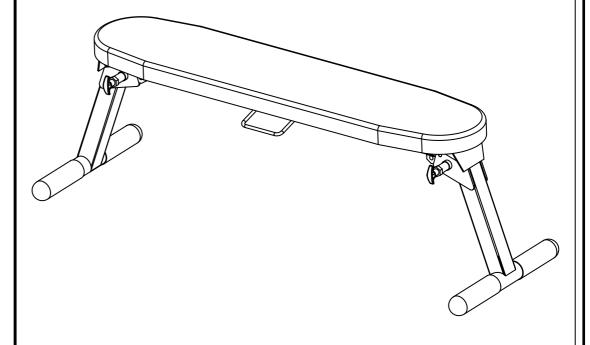

# **Foldable Flat Bench**

Model #: 412 FB

Caution: Read all precautions and instructions in this manual before using this equipment. Save this manual for future reference.