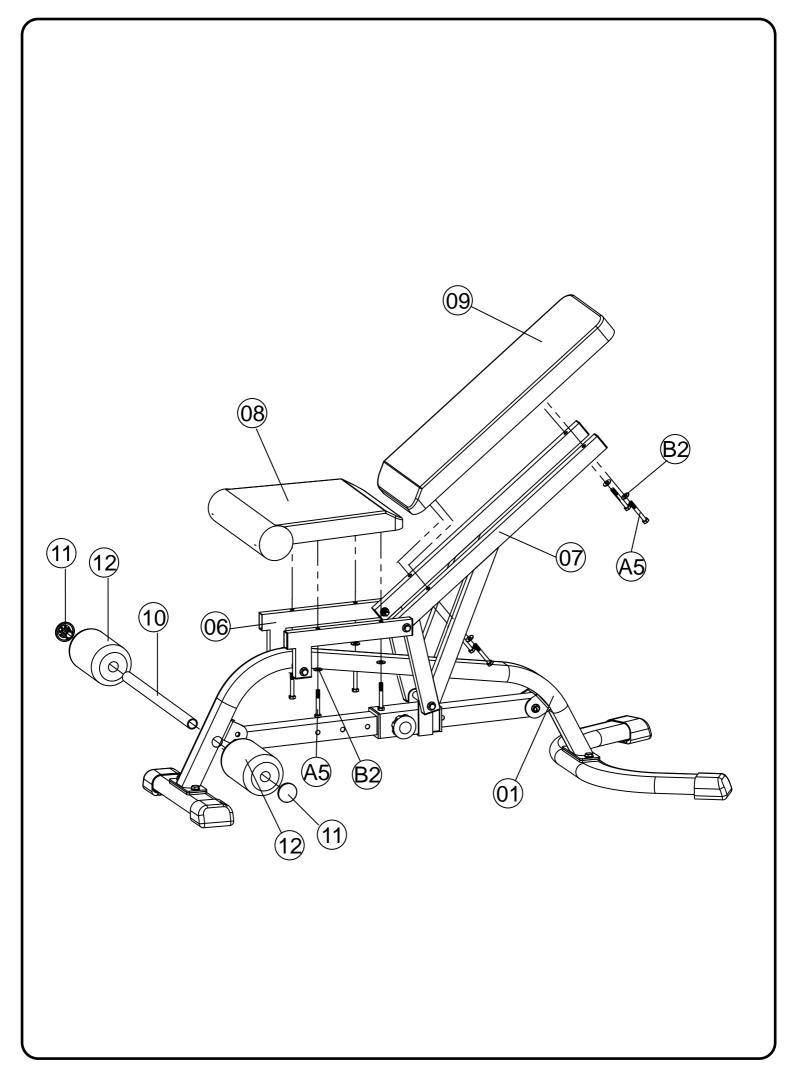

# **PARTS LIST**

| Part#      | Description            | Qty | Remark        |
|------------|------------------------|-----|---------------|
| 1          | Main Frame             | 1   |               |
| 2          | Front Stabilizer       | 1   |               |
| 3          | Rear Stabilizer        | 1   |               |
| 4          | Incline Adjustment Bar | 1   |               |
| 5          | Sliding Block          | 1   |               |
| 6          | Seat Support Frame     | 2   |               |
| 7          | Backrest Support       | 2   |               |
| 8          | Seat                   | 1   |               |
| 9          | Backrest Board         | 1   |               |
| 10         | Foam Tube              | 1   |               |
| 11         | Foam Roll End Cap      | 2   |               |
| 12         | Foam Roll              | 2   |               |
| 13         | Sliding Block Sleeve   | 2   | Pre-assembled |
| 14         | Outer End Cap          | 4   |               |
| 15         | Inner End Cap          | 12  | Pre-assembled |
| 16         | Lock Knob              | 1   |               |
|            |                        |     |               |
| <b>A</b> 1 | Hex Head Bolt M10X15   | 4   |               |
| A2         | Hex Head Bolt M10X65   | 2   |               |
| <b>A3</b>  | Hex Head Bolt M10X155  | 1   |               |
| <b>A4</b>  | Hex Head Bolt M10X205  | 1   |               |
| A5         | Hex Head Bolt M8X60    | 8   |               |
| <b>A6</b>  | Hex Head Bolt M10X70   | 2   |               |
|            |                        |     |               |
| B1         | Flat Washer Dia10      | 16  |               |
| B2         | Flat Washer Dia8       | 8   |               |
| C1         | Nylon Lock Nut M10     | 6   |               |
|            |                        |     |               |
|            |                        |     |               |
|            |                        |     |               |
|            |                        |     |               |
|            |                        |     |               |