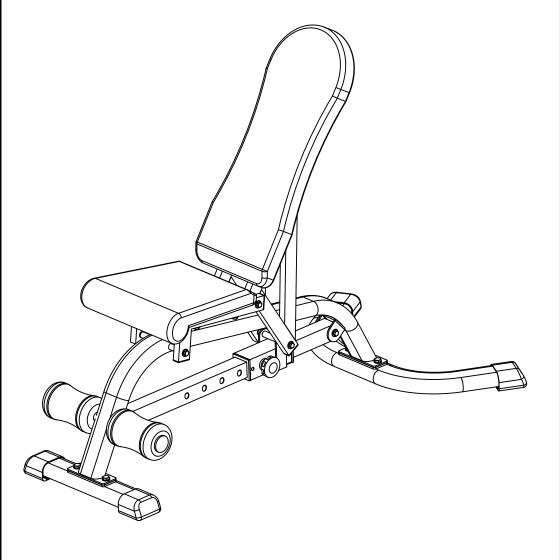

# **Dxe Uitility Bench**

Model #: 329 UB

Caution: Read all precautions and instructions in this manual before using this equipment. Save this manual for future reference.

### **ASSEMBLY INSTRUCTIONS**

Place all parts in a clear area and remove the packing materials. We highly recommend that this weight bench be assembled by at least 2 persons.

# **PARTS LIST**

| Part#      | Description            | Qty | Remark        |
|------------|------------------------|-----|---------------|
| 1          | Main Frame             | 1   |               |
| 2          | Front Stabilizer       | 1   |               |
| 3          | Rear Stabilizer        | 1   |               |
| 4          | Incline Adjustment Bar | 1   |               |
| 5          | Sliding Block          | 1   |               |
| 6          | Seat Support Frame     | 2   |               |
| 7          | Backrest Support       | 2   |               |
| 8          | Seat                   | 1   |               |
| 9          | Backrest Board         | 1   |               |
| 10         | Foam Tube              | 1   |               |
| 11         | Foam Roll End Cap      | 2   |               |
| 12         | Foam Roll              | 2   |               |
| 13         | Sliding Block Sleeve   | 2   | Pre-assembled |
| 14         | Outer End Cap          | 4   |               |
| 15         | Inner End Cap          | 12  | Pre-assembled |
| 16         | Lock Knob              | 1   |               |
|            |                        |     |               |
| <b>A</b> 1 | Hex Head Bolt M10X15   | 4   |               |
| A2         | Hex Head Bolt M10X65   | 2   |               |
| <b>A3</b>  | Hex Head Bolt M10X155  | 1   |               |
| <b>A4</b>  | Hex Head Bolt M10X205  | 1   |               |
| A5         | Hex Head Bolt M8X60    | 8   |               |
| <b>A6</b>  | Hex Head Bolt M10X70   | 2   |               |
|            |                        |     |               |
| B1         | Flat Washer Dia10      | 16  |               |
| B2         | Flat Washer Dia8       | 8   |               |
| C1         | Nylon Lock Nut M10     | 6   |               |
|            |                        |     |               |
|            |                        |     |               |
|            |                        |     |               |
|            |                        |     |               |
|            |                        |     |               |