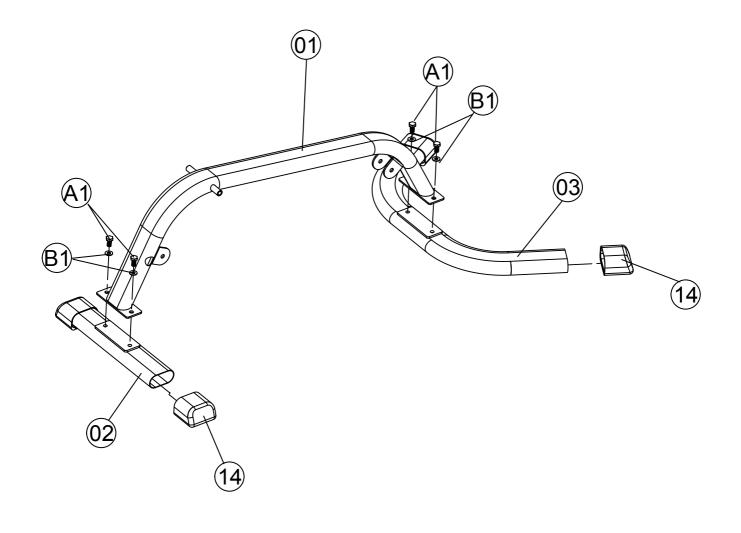

### **ASSEMBLY INSTRUCTIONS**

Place all parts in a clear area and remove the packing materials. We highly recommend that this weight bench be assembled by at least 2 persons.

# **PARTS LIST**

| Part#      | Description            | Qty | Remark        |
|------------|------------------------|-----|---------------|
| 1          | Main Frame             | 1   |               |
| 2          | Front Stabilizer       | 1   |               |
| 3          | Rear Stabilizer        | 1   |               |
| 4          | Incline Adjustment Bar | 1   |               |
| 5          | Sliding Block          | 1   |               |
| 6          | Seat Support Frame     | 2   |               |
| 7          | Backrest Support       | 2   |               |
| 8          | Seat                   | 1   |               |
| 9          | Backrest Board         | 1   |               |
| 10         | Foam Tube              | 1   |               |
| 11         | Foam Roll End Cap      | 2   |               |
| 12         | Foam Roll              | 2   |               |
| 13         | Sliding Block Sleeve   | 2   | Pre-assembled |
| 14         | Outer End Cap          | 4   |               |
| 15         | Inner End Cap          | 12  | Pre-assembled |
| 16         | Lock Knob              | 1   |               |
|            |                        |     |               |
| <b>A</b> 1 | Hex Head Bolt M10X15   | 4   |               |
| A2         | Hex Head Bolt M10X65   | 2   |               |
| <b>A3</b>  | Hex Head Bolt M10X155  | 1   |               |
| <b>A4</b>  | Hex Head Bolt M10X205  | 1   |               |
| A5         | Hex Head Bolt M8X60    | 8   |               |
| <b>A6</b>  | Hex Head Bolt M10X70   | 2   |               |
|            |                        |     |               |
| B1         | Flat Washer Dia10      | 16  |               |
| B2         | Flat Washer Dia8       | 8   |               |
| C1         | Nylon Lock Nut M10     | 6   |               |
|            |                        |     |               |
|            |                        |     |               |
|            |                        |     |               |
|            |                        |     |               |
|            |                        |     |               |