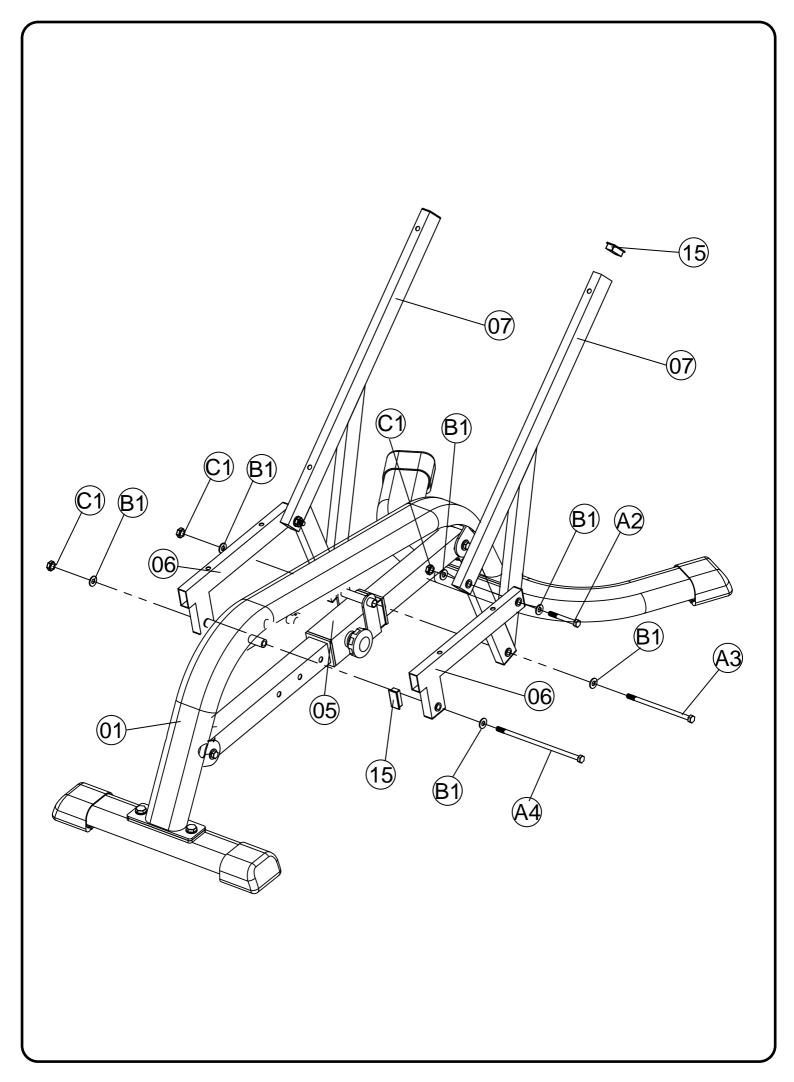

### **ASSEMBLY INSTRUCTIONS**

Place all parts in a clear area and remove the packing materials. We highly recommend that this weight bench be assembled by at least 2 persons.

# **PARTS LIST**

| Part#      | Description            | Qty | Remark        |
|------------|------------------------|-----|---------------|
| 1          | Main Frame             | 1   |               |
| 2          | Front Stabilizer       | 1   |               |
| 3          | Rear Stabilizer        | 1   |               |
| 4          | Incline Adjustment Bar | 1   |               |
| 5          | Sliding Block          | 1   |               |
| 6          | Seat Support Frame     | 2   |               |
| 7          | Backrest Support       | 2   |               |
| 8          | Seat                   | 1   |               |
| 9          | Backrest Board         | 1   |               |
| 10         | Foam Tube              | 1   |               |
| 11         | Foam Roll End Cap      | 2   |               |
| 12         | Foam Roll              | 2   |               |
| 13         | Sliding Block Sleeve   | 2   | Pre-assembled |
| 14         | Outer End Cap          | 4   |               |
| 15         | Inner End Cap          | 12  | Pre-assembled |
| 16         | Lock Knob              | 1   |               |
|            |                        |     |               |
| <b>A</b> 1 | Hex Head Bolt M10X15   | 4   |               |
| A2         | Hex Head Bolt M10X65   | 2   |               |
| <b>A3</b>  | Hex Head Bolt M10X155  | 1   |               |
| <b>A4</b>  | Hex Head Bolt M10X205  | 1   |               |
| A5         | Hex Head Bolt M8X60    | 8   |               |
| <b>A6</b>  | Hex Head Bolt M10X70   | 2   |               |
|            |                        |     |               |
| B1         | Flat Washer Dia10      | 16  |               |
| B2         | Flat Washer Dia8       | 8   |               |
| C1         | Nylon Lock Nut M10     | 6   |               |
|            |                        |     |               |
|            |                        |     |               |
|            |                        |     |               |
|            |                        |     |               |
|            |                        |     |               |