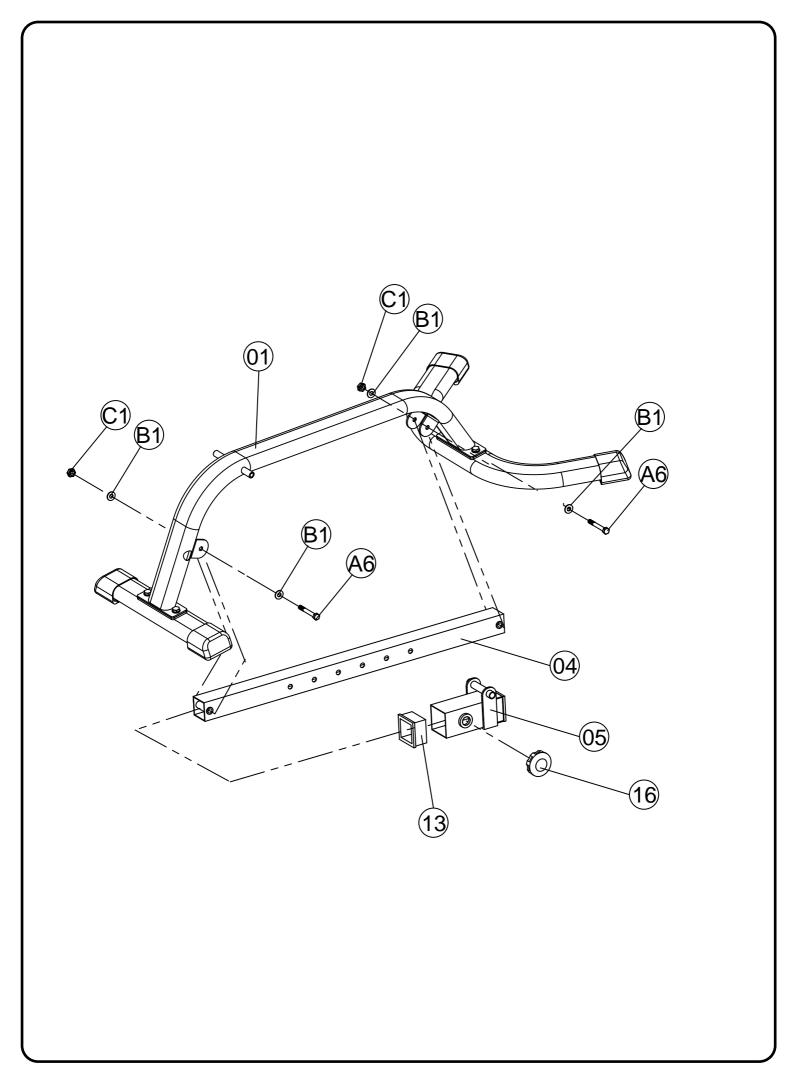

### **ASSEMBLY INSTRUCTIONS**

Place all parts in a clear area and remove the packing materials. We highly recommend that this weight bench be assembled by at least 2 persons.

# **PARTS LIST**

| Part#      | Description            | Qty | Remark        |
|------------|------------------------|-----|---------------|
| 1          | Main Frame             | 1   |               |
| 2          | Front Stabilizer       | 1   |               |
| 3          | Rear Stabilizer        | 1   |               |
| 4          | Incline Adjustment Bar | 1   |               |
| 5          | Sliding Block          | 1   |               |
| 6          | Seat Support Frame     | 2   |               |
| 7          | Backrest Support       | 2   |               |
| 8          | Seat                   | 1   |               |
| 9          | Backrest Board         | 1   |               |
| 10         | Foam Tube              | 1   |               |
| 11         | Foam Roll End Cap      | 2   |               |
| 12         | Foam Roll              | 2   |               |
| 13         | Sliding Block Sleeve   | 2   | Pre-assembled |
| 14         | Outer End Cap          | 4   |               |
| 15         | Inner End Cap          | 12  | Pre-assembled |
| 16         | Lock Knob              | 1   |               |
|            |                        |     |               |
| <b>A</b> 1 | Hex Head Bolt M10X15   | 4   |               |
| A2         | Hex Head Bolt M10X65   | 2   |               |
| <b>A3</b>  | Hex Head Bolt M10X155  | 1   |               |
| <b>A4</b>  | Hex Head Bolt M10X205  | 1   |               |
| A5         | Hex Head Bolt M8X60    | 8   |               |
| <b>A6</b>  | Hex Head Bolt M10X70   | 2   |               |
|            |                        |     |               |
| B1         | Flat Washer Dia10      | 16  |               |
| B2         | Flat Washer Dia8       | 8   |               |
| C1         | Nylon Lock Nut M10     | 6   |               |
|            |                        |     |               |
|            |                        |     |               |
|            |                        |     |               |
|            |                        |     |               |
|            |                        |     |               |