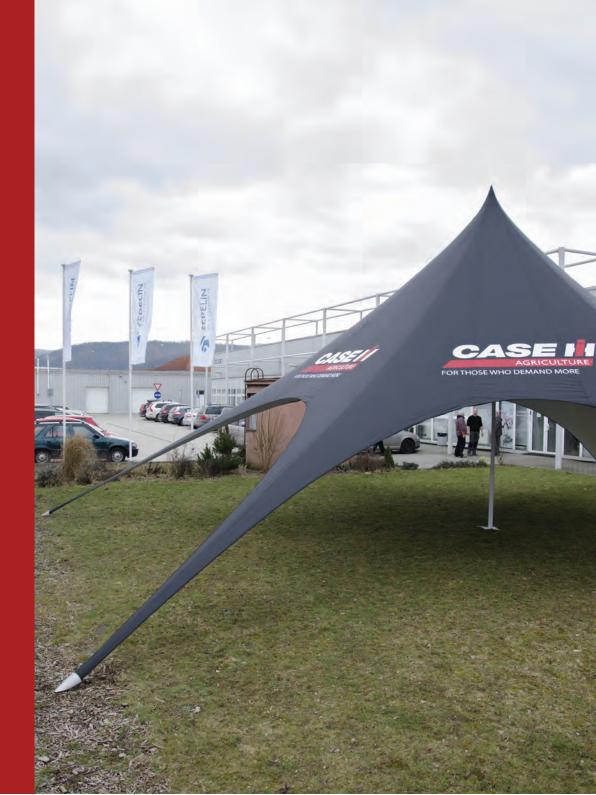

## **SINGLEPOLE**

STAR MARQUEE is a round star tent with a single central pole. It can be used in a variety of events, from a small beach event, roadshow, product launch or a big party or concerts.

Star Marquee is a simple and effective brandable structure for any event. By using just one or two solid central poles you can aesthetically cover a large area. It is possible to organize any type of outdoor event with a Star Marquee as it fits just as good for an extreme sporting event as for a private wedding party. It is designed to create a wow effect.