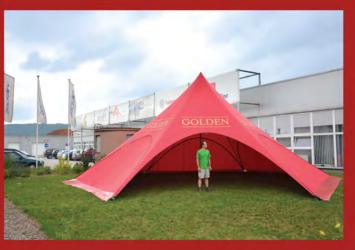

## **SINGLEPOLE**

STAR MARQUEE is a round star tent with a single central pole. It can be used in a variety of events, from a small beach event, roadshow, product launch or a big party or concerts.

Star Marquee is a simple and effective brandable structure for any event. By using just one or two solid central poles you can aesthetically cover a large area. It is possible to organize any type of outdoor event with a Star Marquee as it fits just as good for an extreme sporting event as for a private wedding party. It is designed to create a wow effect.