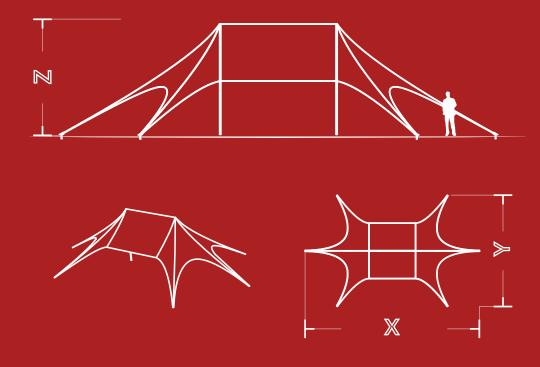

## STAR | MARQUEE

www.stretchstructures.com

|                   | TPSP 80 | TPSP 100 | TPSP 120 | TPSP 140 | TPSP 160 |
|-------------------|---------|----------|----------|----------|----------|
| fins              | 5       | 5        | 6        | 6        | 6        |
| diameter D (m)    | 8       | 10       | 12       | 14       | 16       |
| height Z (m)      | 3.9     | 4.8      | 4.8      | 4.8      | 5.8      |
| total area (m²)   | 40.0    | 56.0     | 93.0     | 127.0    | 166.0    |
| covered area (m²) | 10.0    | 21.0     | 31.0     | 43.0     | 57.0     |
| weight (kg)       | 33      | 40       | 52       | 57       | 65       |

## **DOUBLEPOLE**

STAR MARQUEE double pole is an elliptical star tent with two central poles. With a large opening along one of the sides, it is ideal for use as a stage or for hosting big events.

|                   | TPDP 150 | TPDP 180 | TPDP 190 | TPDP 225    |
|-------------------|----------|----------|----------|-------------|
| fins              | 6        | 6        | 6        | 6           |
| size X-Y (m)      | 15 x 10  | 118 x 12 | 19 x 14  | 22.5 x 16.8 |
| height Z (m)      | 4.8      | 5.8      | 4.8      | 5.8         |
| total area (m²)   | 121.0    | 176.0    | 205.0    | 294.0       |
| covered area (m²) | 36.0     | 73.0     | 7.,0     | 110.0       |
| weight (kg)       | 65       | 93       | 88       | 115         |