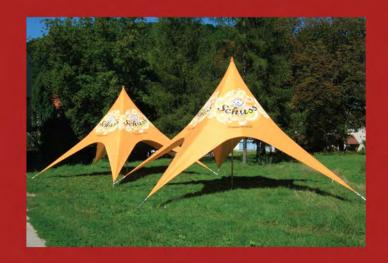

## **SINGLEPOLE**

STAR MARQUEE is a round star tent with a single central pole. It can be used in a variety of events, from a small beach event, roadshow, product launch or a big party or concerts.

Star Marquee is a simple and effective brandable structure for any event. By using just one or two solid central poles you can aesthetically cover a large area. It is possible to organize any type of outdoor event with a Star Marquee as it fits just as good for an extreme sporting event as for a private wedding party. It is designed to create a wow effect.