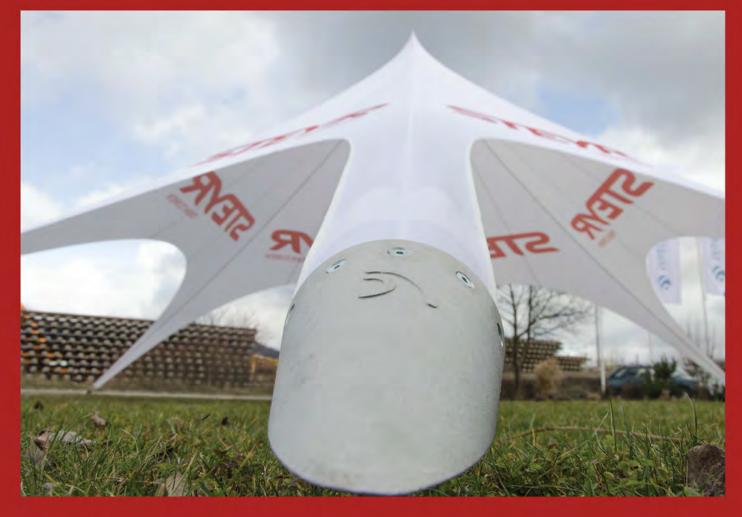

## **SINGLEPOLE**

STAR MARQUEE is a round star tent with a single central pole. It can be used in a variety of events, from a small beach event, roadshow, product launch or a big party or concerts.

Star Marquee is a simple and effective brandable structure for any event. By using just one or two solid central poles you can aesthetically cover a large area. It is possible to organize any type of outdoor event with a Star Marquee as it fits just as good for an extreme sporting event as for a private wedding party. It is designed to create a wow effect.