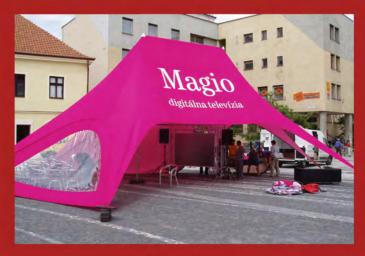

## **SINGLEPOLE**

STAR MARQUEE is a round star tent with a single central pole. It can be used in a variety of events, from a small beach event, roadshow, product launch or a big party or concerts.

Star Marquee is a simple and effective brandable structure for any event. By using just one or two solid central poles you can aesthetically cover a large area. It is possible to organize any type of outdoor event with a Star Marquee as it fits just as good for an extreme sporting event as for a private wedding party. It is designed to create a wow effect.