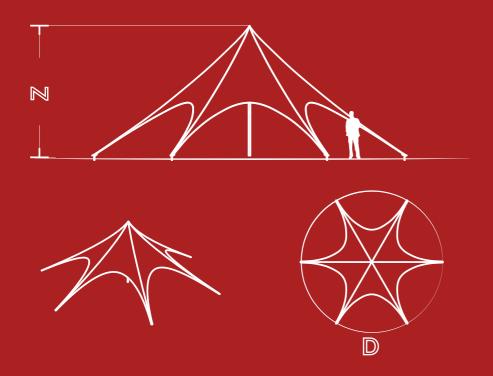

## STAR | MARQUEE

www.stretchstructures.com

|                   | TPSP 80 | TPSP 100 | TPSP 120 | TPSP 140 | TPSP 160 |
|-------------------|---------|----------|----------|----------|----------|
| fins              | 5       | 5        | 6        | 6        | 6        |
| diameter D (m)    | 8       | 10       | 12       | 14       | 16       |
| height Z (m)      | 3.9     | 4.8      | 4.8      | 4.8      | 5.8      |
| total area (m²)   | 40.0    | 56.0     | 93.0     | 127.0    | 166.0    |
| covered area (m²) | 10.0    | 21.0     | 31.0     | 43.0     | 57.0     |
| weight (kg)       | 33      | 40       | 52       | 57       | 65       |