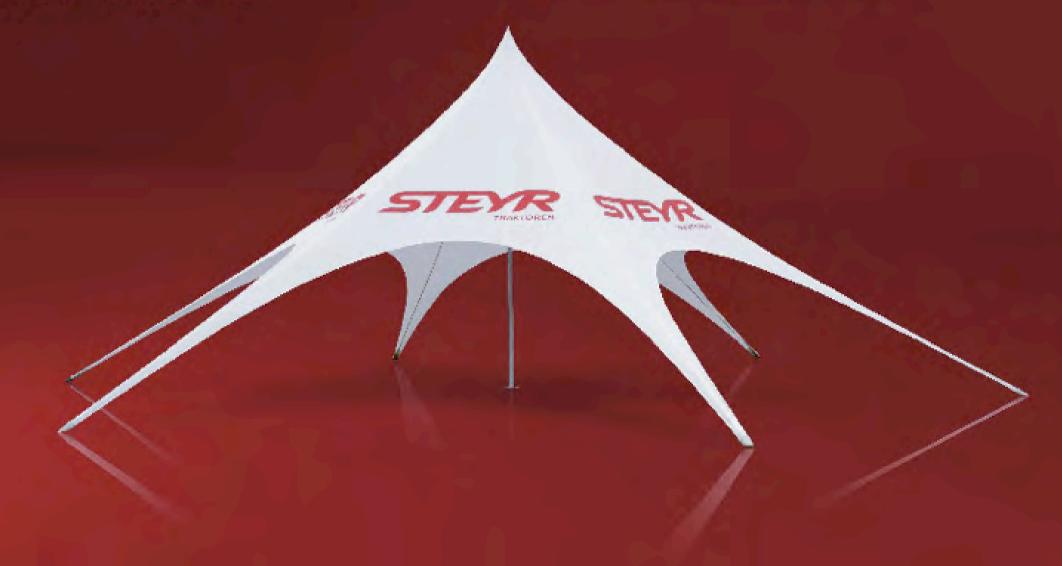

## **SINGLEPOLE**

STAR MARQUEE is a round star tent with a single central pole. It can be used in a variety of events, from a small beach event, roadshow, product launch or a big party or concerts.

Star Marquee is a simple and effective brandable structure for any event. By using just one or two solid central poles you can aesthetically cover a large area. It is possible to organize any type of outdoor event with a Star Marquee as it fits just as good for an extreme sporting event as for a private wedding party. It is designed to create a wow effect.