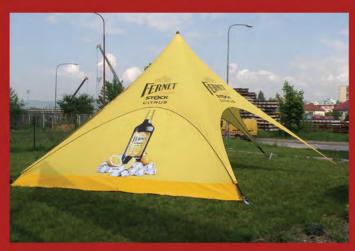

## **SINGLEPOLE**

STAR MARQUEE is a round star tent with a single central pole. It can be used in a variety of events, from a small beach event, roadshow, product launch or a big party or concerts.

Star Marquee is a simple and effective brandable structure for any event. By using just one or two solid central poles you can aesthetically cover a large area. It is possible to organize any type of outdoor event with a Star Marquee as it fits just as good for an extreme sporting event as for a private wedding party. It is designed to create a wow effect.