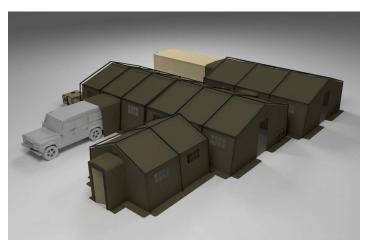

# NIXUS | FOLD Folding Frame Rapid Deployment Tent

Light and easy to deploy tent for wide range of applications

10 - 20 min

3-5 persons

100 - 120 km/h

25 - 50 kg/m2

Front and lateral modularity with other EXO products.

Connectable with ISO and Landrover via connection tunnels.

| CE | NIE | DΛ | וו | ΔΤΔ |
|----|-----|----|----|-----|

| tent model:                            | NIXUS   FOLD Exoskeleton (EXO) or endoskeleton (ENDO) folding frame tent                                                                                                                                                             |
|----------------------------------------|--------------------------------------------------------------------------------------------------------------------------------------------------------------------------------------------------------------------------------------|
| use:                                   | To create Camps, Field hospitals or Command posts with varying layout. EXO DECON is a model for decontamination tents in different sizes and configurations.                                                                         |
| general benefits:                      | NIXUS   FOLD tents with a folding aluminum frame are designed with easy and quick installation in mind. It is available in many sizes and functional modifications, which makes it the most variable tent of its kind on the market. |
| model benefits:                        | The unique compact frame is assembled into one functional unit (one-piece frame), which speeds up construction and prevents the loss of components and fasteners.                                                                    |
| tent system:                           | The system consists of a basic aluminum frame and a roof. Sunshade can be placed on the frame for better thermal comfort, inner liners are available in different variants and modifications too.                                    |
| technical description of frame system: | Fast folding aluminium frame, assembled into one functional unit to prevent loosing parts.                                                                                                                                           |

# MODULARITY

 $Standard\ composition\ allows\ to\ connect\ every\ personal\ NIXUS\ tent\ to\ any\ other\ personal\ NIXUS\ tent\ of\ any\ size\ and\ model\ by\ front\ doors.$ 

In an advanced composition it is also possible to remove gable walls and connect FOLD tents of same width profile, so longer inner space is provided.

There are many options to use personal cross doors, Landrover tunnels or ISO connection tunnels to create an endless tent complex.

|                    | TENT COMPONENTS                                                                                                                                                                                                                                                                                                                                                                                                                                                                                                                                                                                                                                                                                                                                                                                                                                                                                                                                                                                                                                                                                                                                                                                                                                                                                                                                                                                                                                                                                                                                                                                                                                                                                                                                                                                                                                                                                                                                                                                                                                                                                                                |  |  |  |  |  |  |
|--------------------|--------------------------------------------------------------------------------------------------------------------------------------------------------------------------------------------------------------------------------------------------------------------------------------------------------------------------------------------------------------------------------------------------------------------------------------------------------------------------------------------------------------------------------------------------------------------------------------------------------------------------------------------------------------------------------------------------------------------------------------------------------------------------------------------------------------------------------------------------------------------------------------------------------------------------------------------------------------------------------------------------------------------------------------------------------------------------------------------------------------------------------------------------------------------------------------------------------------------------------------------------------------------------------------------------------------------------------------------------------------------------------------------------------------------------------------------------------------------------------------------------------------------------------------------------------------------------------------------------------------------------------------------------------------------------------------------------------------------------------------------------------------------------------------------------------------------------------------------------------------------------------------------------------------------------------------------------------------------------------------------------------------------------------------------------------------------------------------------------------------------------------|--|--|--|--|--|--|
| gable walls:       | fixed with Standard version or removable with Advanced version (easy to service, different types for modularity with other tents, landrover, ISO,)                                                                                                                                                                                                                                                                                                                                                                                                                                                                                                                                                                                                                                                                                                                                                                                                                                                                                                                                                                                                                                                                                                                                                                                                                                                                                                                                                                                                                                                                                                                                                                                                                                                                                                                                                                                                                                                                                                                                                                             |  |  |  |  |  |  |
| windows:           | 3-layer window (changeable mosquito net and TPU film, outer flap, rain keder)                                                                                                                                                                                                                                                                                                                                                                                                                                                                                                                                                                                                                                                                                                                                                                                                                                                                                                                                                                                                                                                                                                                                                                                                                                                                                                                                                                                                                                                                                                                                                                                                                                                                                                                                                                                                                                                                                                                                                                                                                                                  |  |  |  |  |  |  |
| personal doors:    | 2-layer door (mosquito net, outer layer) with an interconnection stripe placed at each gable wall                                                                                                                                                                                                                                                                                                                                                                                                                                                                                                                                                                                                                                                                                                                                                                                                                                                                                                                                                                                                                                                                                                                                                                                                                                                                                                                                                                                                                                                                                                                                                                                                                                                                                                                                                                                                                                                                                                                                                                                                                              |  |  |  |  |  |  |
| anchoring:         | standard anchoring by ropes and pegs - original ropes ready to use (polyester with plastic cleat) and "T"steel pegs. Ballast bags on request.                                                                                                                                                                                                                                                                                                                                                                                                                                                                                                                                                                                                                                                                                                                                                                                                                                                                                                                                                                                                                                                                                                                                                                                                                                                                                                                                                                                                                                                                                                                                                                                                                                                                                                                                                                                                                                                                                                                                                                                  |  |  |  |  |  |  |
|                    | Standard scope of the delivery: PVC floor, side windows, personal door, duct sleeves for HVAC at one lateral side, ventilation opening at the front wall, opening and tunnel for Landrover at the back wall, anchoring ropes and stakes, repair kit level 1, PVC transport bag, log book                                                                                                                                                                                                                                                                                                                                                                                                                                                                                                                                                                                                                                                                                                                                                                                                                                                                                                                                                                                                                                                                                                                                                                                                                                                                                                                                                                                                                                                                                                                                                                                                                                                                                                                                                                                                                                       |  |  |  |  |  |  |
| tent set includes: | The state of the s |  |  |  |  |  |  |
|                    | VARIABILITY                                                                                                                                                                                                                                                                                                                                                                                                                                                                                                                                                                                                                                                                                                                                                                                                                                                                                                                                                                                                                                                                                                                                                                                                                                                                                                                                                                                                                                                                                                                                                                                                                                                                                                                                                                                                                                                                                                                                                                                                                                                                                                                    |  |  |  |  |  |  |
| properties:        | fabric type, colour, number and size of windows, cross door instead of window for different use purpose                                                                                                                                                                                                                                                                                                                                                                                                                                                                                                                                                                                                                                                                                                                                                                                                                                                                                                                                                                                                                                                                                                                                                                                                                                                                                                                                                                                                                                                                                                                                                                                                                                                                                                                                                                                                                                                                                                                                                                                                                        |  |  |  |  |  |  |
| accessories :      | hygienic or insulation liner; sunshade, IR camouflage net, hard or soft floor, cable tunnels, berths,                                                                                                                                                                                                                                                                                                                                                                                                                                                                                                                                                                                                                                                                                                                                                                                                                                                                                                                                                                                                                                                                                                                                                                                                                                                                                                                                                                                                                                                                                                                                                                                                                                                                                                                                                                                                                                                                                                                                                                                                                          |  |  |  |  |  |  |
| basic options:     | insert soft floor, antislippery PVC, FR, 480 g/m2 insert insulation soft antislippery 2 mm; 850 g/m2 PVC, FR,  underfloor grade tiles - 4,8 kg/m2 LDPE modular floor, 27 mm; 4,7 kg/m2 PPCP                                                                                                                                                                                                                                                                                                                                                                                                                                                                                                                                                                                                                                                                                                                                                                                                                                                                                                                                                                                                                                                                                                                                                                                                                                                                                                                                                                                                                                                                                                                                                                                                                                                                                                                                                                                                                                                                                                                                    |  |  |  |  |  |  |
|                    | sunshade, bicolour (sand/green) PVC R camouflage net, 300 g/m2 hygienic berth, 1-layer Ripstop, 75- hygienic inner liner; 1-layer Ripstop, mesh 330 g/m2 Polyamide, PVC 90 g/m2 75- 90 g/m2                                                                                                                                                                                                                                                                                                                                                                                                                                                                                                                                                                                                                                                                                                                                                                                                                                                                                                                                                                                                                                                                                                                                                                                                                                                                                                                                                                                                                                                                                                                                                                                                                                                                                                                                                                                                                                                                                                                                    |  |  |  |  |  |  |
|                    |                                                                                                                                                                                                                                                                                                                                                                                                                                                                                                                                                                                                                                                                                                                                                                                                                                                                                                                                                                                                                                                                                                                                                                                                                                                                                                                                                                                                                                                                                                                                                                                                                                                                                                                                                                                                                                                                                                                                                                                                                                                                                                                                |  |  |  |  |  |  |
| equipment :        | electric distribution boxes, cables and LED lights, HVAC                                                                                                                                                                                                                                                                                                                                                                                                                                                                                                                                                                                                                                                                                                                                                                                                                                                                                                                                                                                                                                                                                                                                                                                                                                                                                                                                                                                                                                                                                                                                                                                                                                                                                                                                                                                                                                                                                                                                                                                                                                                                       |  |  |  |  |  |  |
|                    | lighting, LED tubes (white or white/red option)  small electric distribution box  HVAC  Inner ducting                                                                                                                                                                                                                                                                                                                                                                                                                                                                                                                                                                                                                                                                                                                                                                                                                                                                                                                                                                                                                                                                                                                                                                                                                                                                                                                                                                                                                                                                                                                                                                                                                                                                                                                                                                                                                                                                                                                                                                                                                          |  |  |  |  |  |  |
| basic options:     |                                                                                                                                                                                                                                                                                                                                                                                                                                                                                                                                                                                                                                                                                                                                                                                                                                                                                                                                                                                                                                                                                                                                                                                                                                                                                                                                                                                                                                                                                                                                                                                                                                                                                                                                                                                                                                                                                                                                                                                                                                                                                                                                |  |  |  |  |  |  |