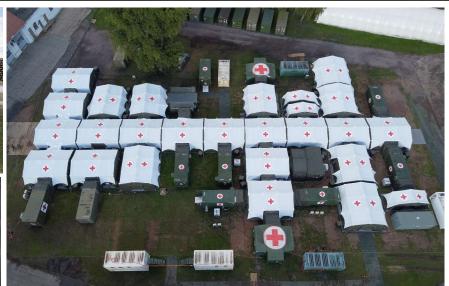

# MODULARITY

 $Standard\ composition\ allows\ to\ connect\ every\ personal\ NIXUS\ tent\ to\ any\ other\ personal\ NIXUS\ tent\ of\ any\ size\ and\ model\ by\ front\ doors.$ 

In an advanced composition it is also possible to remove gable walls and connect FOLD tents of same width profile, so longer inner space is provided.

There are many options to use personal cross doors, Landrover tunnels or ISO connection tunnels to create an endless tent complex.

|                    | TENT COMPONENTS                                                                                                                                                                                                                                                                                                                                                                                                                                                                                                                                                                                                                                                                                                                                                                                                                                                                                                                                                                                                                                                                                                                                                                                                                                                                                                                                                                                                                                                                                                                                                                                                                                                                                                                                                                                                                                                                                                                                                                                                                                                                                                                |  |  |  |  |  |  |
|--------------------|--------------------------------------------------------------------------------------------------------------------------------------------------------------------------------------------------------------------------------------------------------------------------------------------------------------------------------------------------------------------------------------------------------------------------------------------------------------------------------------------------------------------------------------------------------------------------------------------------------------------------------------------------------------------------------------------------------------------------------------------------------------------------------------------------------------------------------------------------------------------------------------------------------------------------------------------------------------------------------------------------------------------------------------------------------------------------------------------------------------------------------------------------------------------------------------------------------------------------------------------------------------------------------------------------------------------------------------------------------------------------------------------------------------------------------------------------------------------------------------------------------------------------------------------------------------------------------------------------------------------------------------------------------------------------------------------------------------------------------------------------------------------------------------------------------------------------------------------------------------------------------------------------------------------------------------------------------------------------------------------------------------------------------------------------------------------------------------------------------------------------------|--|--|--|--|--|--|
| gable walls:       | fixed with Standard version or removable with Advanced version (easy to service, different types for modularity with other tents, landrover, ISO,)                                                                                                                                                                                                                                                                                                                                                                                                                                                                                                                                                                                                                                                                                                                                                                                                                                                                                                                                                                                                                                                                                                                                                                                                                                                                                                                                                                                                                                                                                                                                                                                                                                                                                                                                                                                                                                                                                                                                                                             |  |  |  |  |  |  |
| windows:           | 3-layer window (changeable mosquito net and TPU film, outer flap, rain keder)                                                                                                                                                                                                                                                                                                                                                                                                                                                                                                                                                                                                                                                                                                                                                                                                                                                                                                                                                                                                                                                                                                                                                                                                                                                                                                                                                                                                                                                                                                                                                                                                                                                                                                                                                                                                                                                                                                                                                                                                                                                  |  |  |  |  |  |  |
| personal doors:    | 2-layer door (mosquito net, outer layer) with an interconnection stripe placed at each gable wall                                                                                                                                                                                                                                                                                                                                                                                                                                                                                                                                                                                                                                                                                                                                                                                                                                                                                                                                                                                                                                                                                                                                                                                                                                                                                                                                                                                                                                                                                                                                                                                                                                                                                                                                                                                                                                                                                                                                                                                                                              |  |  |  |  |  |  |
| anchoring:         | standard anchoring by ropes and pegs - original ropes ready to use (polyester with plastic cleat) and "T"steel pegs. Ballast bags on request.                                                                                                                                                                                                                                                                                                                                                                                                                                                                                                                                                                                                                                                                                                                                                                                                                                                                                                                                                                                                                                                                                                                                                                                                                                                                                                                                                                                                                                                                                                                                                                                                                                                                                                                                                                                                                                                                                                                                                                                  |  |  |  |  |  |  |
|                    | Standard scope of the delivery: PVC floor, side windows, personal door, duct sleeves for HVAC at one lateral side, ventilation opening at the front wall, opening and tunnel for Landrover at the back wall, anchoring ropes and stakes, repair kit level 1, PVC transport bag, log book                                                                                                                                                                                                                                                                                                                                                                                                                                                                                                                                                                                                                                                                                                                                                                                                                                                                                                                                                                                                                                                                                                                                                                                                                                                                                                                                                                                                                                                                                                                                                                                                                                                                                                                                                                                                                                       |  |  |  |  |  |  |
| tent set includes: | The state of the s |  |  |  |  |  |  |
|                    | VARIABILITY                                                                                                                                                                                                                                                                                                                                                                                                                                                                                                                                                                                                                                                                                                                                                                                                                                                                                                                                                                                                                                                                                                                                                                                                                                                                                                                                                                                                                                                                                                                                                                                                                                                                                                                                                                                                                                                                                                                                                                                                                                                                                                                    |  |  |  |  |  |  |
| properties:        | fabric type, colour, number and size of windows, cross door instead of window for different use purpose                                                                                                                                                                                                                                                                                                                                                                                                                                                                                                                                                                                                                                                                                                                                                                                                                                                                                                                                                                                                                                                                                                                                                                                                                                                                                                                                                                                                                                                                                                                                                                                                                                                                                                                                                                                                                                                                                                                                                                                                                        |  |  |  |  |  |  |
| accessories :      | hygienic or insulation liner; sunshade, IR camouflage net, hard or soft floor, cable tunnels, berths,                                                                                                                                                                                                                                                                                                                                                                                                                                                                                                                                                                                                                                                                                                                                                                                                                                                                                                                                                                                                                                                                                                                                                                                                                                                                                                                                                                                                                                                                                                                                                                                                                                                                                                                                                                                                                                                                                                                                                                                                                          |  |  |  |  |  |  |
| basic options:     | insert soft floor, antislippery PVC, FR, 480 g/m2 insert insulation soft antislippery 2 mm; 850 g/m2 PVC, FR,  underfloor grade tiles - 4,8 kg/m2 LDPE modular floor, 27 mm; 4,7 kg/m2 PPCP                                                                                                                                                                                                                                                                                                                                                                                                                                                                                                                                                                                                                                                                                                                                                                                                                                                                                                                                                                                                                                                                                                                                                                                                                                                                                                                                                                                                                                                                                                                                                                                                                                                                                                                                                                                                                                                                                                                                    |  |  |  |  |  |  |
|                    | sunshade, bicolour (sand/green) PVC R camouflage net, 300 g/m2 hygienic berth, 1-layer Ripstop, 75- hygienic inner liner; 1-layer Ripstop, mesh 330 g/m2 Polyamide, PVC 90 g/m2 75- 90 g/m2                                                                                                                                                                                                                                                                                                                                                                                                                                                                                                                                                                                                                                                                                                                                                                                                                                                                                                                                                                                                                                                                                                                                                                                                                                                                                                                                                                                                                                                                                                                                                                                                                                                                                                                                                                                                                                                                                                                                    |  |  |  |  |  |  |
|                    |                                                                                                                                                                                                                                                                                                                                                                                                                                                                                                                                                                                                                                                                                                                                                                                                                                                                                                                                                                                                                                                                                                                                                                                                                                                                                                                                                                                                                                                                                                                                                                                                                                                                                                                                                                                                                                                                                                                                                                                                                                                                                                                                |  |  |  |  |  |  |
| equipment :        | electric distribution boxes, cables and LED lights, HVAC                                                                                                                                                                                                                                                                                                                                                                                                                                                                                                                                                                                                                                                                                                                                                                                                                                                                                                                                                                                                                                                                                                                                                                                                                                                                                                                                                                                                                                                                                                                                                                                                                                                                                                                                                                                                                                                                                                                                                                                                                                                                       |  |  |  |  |  |  |
|                    | lighting, LED tubes (white or white/red option)  small electric distribution box  HVAC  Inner ducting                                                                                                                                                                                                                                                                                                                                                                                                                                                                                                                                                                                                                                                                                                                                                                                                                                                                                                                                                                                                                                                                                                                                                                                                                                                                                                                                                                                                                                                                                                                                                                                                                                                                                                                                                                                                                                                                                                                                                                                                                          |  |  |  |  |  |  |
| basic options:     |                                                                                                                                                                                                                                                                                                                                                                                                                                                                                                                                                                                                                                                                                                                                                                                                                                                                                                                                                                                                                                                                                                                                                                                                                                                                                                                                                                                                                                                                                                                                                                                                                                                                                                                                                                                                                                                                                                                                                                                                                                                                                                                                |  |  |  |  |  |  |

### PICTURES