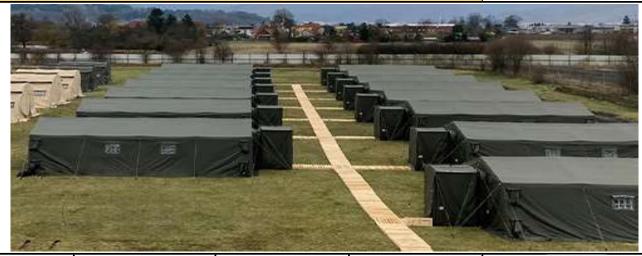

# NIXUS | FOLD Folding Frame Rapid Deployment Tent

Light and easy to deploy tent for wide range of applications















10 - 20 min

3-5 persons

100 - 120 km/h

25 - 50 kg/m2

Front and lateral modularity with other EXO products.

Connectable with ISO and Landrover via connection tunnels.

| CE | NIE | DΛ | וו | ΔΤΔ |
|----|-----|----|----|-----|

| tent model:                            | NIXUS   FOLD Exoskeleton (EXO) or endoskeleton (ENDO) folding frame tent                                                                                                                                                             |
|----------------------------------------|--------------------------------------------------------------------------------------------------------------------------------------------------------------------------------------------------------------------------------------|
| use: