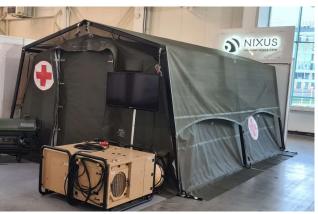

|  |  |  |  |  |  |

### PACKING

packing of tent:

packing for transport:

all tents are packed to durable PVC bag, pegs separately in small PVC bags  $\,$ 







foldable Mega JUMBO box, HDPE

foldable wooden box Clip-Lok



wooden frame pallet (cage)



### PICTURES