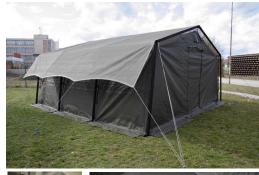

# NIXUS | FOLD Folding Frame Rapid Deployment Tent

Light and easy to deploy tent for wide range of applications

10 - 20 min

3-5 persons

100 - 120 km/h

25 - 50 kg/m2

Front and lateral modularity with other EXO products.