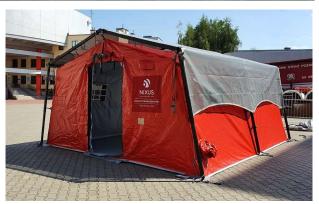

|  |  |  |  |  |  |

### PACKING

packing of tent:

packing for transport:

all tents are packed to durable PVC bag, pegs separately in small PVC bags  $\,$ 







foldable Mega JUMBO box, HDPE

foldable wooden box Clip-Lok



wooden frame pallet (cage)



### PICTURES