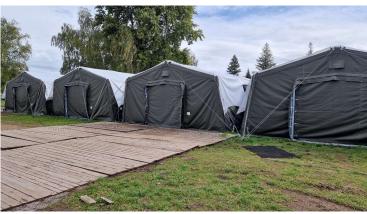

|  |  |  |  |  |  |

### PACKING

packing of tent:

packing for transport:

all tents are packed to durable PVC bag, pegs separately in small PVC bags  $\,$ 







foldable Mega JUMBO box, HDPE

foldable wooden box Clip-Lok



wooden frame pallet (cage)



### PICTURES