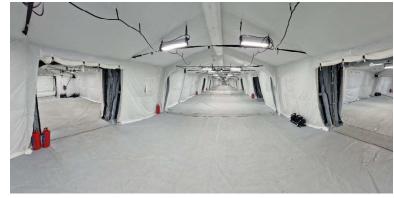

|  |  |  |  |  |  |

### PACKING

packing of tent:

packing for transport:

all tents are packed to durable PVC bag, pegs separately in small PVC bags  $\,$ 







foldable Mega JUMBO box, HDPE

foldable wooden box Clip-Lok



wooden frame pallet (cage)



### PICTURES