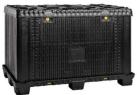

### PACKING

packing of tent:

packing for transport:

all tents are packed to durable PVC bag, pegs separately in small PVC bags  $\,$ 

foldable Mega JUMBO box, HDPE

foldable wooden box Clip-Lok

wooden frame pallet (cage)