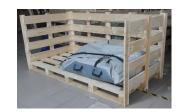

### PACKING

packing of tent:

packing for transport:

all tents are packed to durable PVC bag, pegs separately in small PVC bags  $\,$ 

foldable Mega JUMBO box, HDPE

foldable wooden box Clip-Lok

wooden frame pallet (cage)