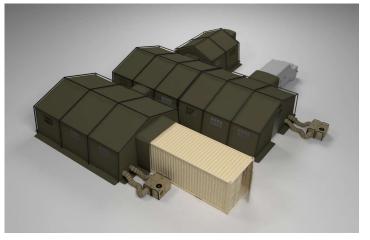

# MODULARITY

 $Standard\ composition\ allows\ to\ connect\ every\ personal\ NIXUS\ tent\ to\ any\ other\ personal\ NIXUS\ tent\ of\ any\ size\ and\ model\ by\ front\ doors.$ 

In an advanced composition it is also possible to remove gable walls and connect FOLD tents of same width profile, so longer inner space is provided.

There are many options to use personal cross doors, Landrover tunnels or ISO connection tunnels to create an endless tent complex.

|                    | TENT COMPONENTS                                                                                                                                                                                                                                                                                                                                                                                                                                                                                                                                                                                                                                                                                                                                                                                                                                                                                                                                                                                                                                                                                                                                                                                                                                                                                                                                                                                                                                                                                                                                                                                                                                                                                                                                                                                                                                                                                                                                                                                                                                                                                                                |  |  |  |  |  |  |
|--------------------|--------------------------------------------------------------------------------------------------------------------------------------------------------------------------------------------------------------------------------------------------------------------------------------------------------------------------------------------------------------------------------------------------------------------------------------------------------------------------------------------------------------------------------------------------------------------------------------------------------------------------------------------------------------------------------------------------------------------------------------------------------------------------------------------------------------------------------------------------------------------------------------------------------------------------------------------------------------------------------------------------------------------------------------------------------------------------------------------------------------------------------------------------------------------------------------------------------------------------------------------------------------------------------------------------------------------------------------------------------------------------------------------------------------------------------------------------------------------------------------------------------------------------------------------------------------------------------------------------------------------------------------------------------------------------------------------------------------------------------------------------------------------------------------------------------------------------------------------------------------------------------------------------------------------------------------------------------------------------------------------------------------------------------------------------------------------------------------------------------------------------------|--|--|--|--|--|--|
| gable walls:       | fixed with Standard version or removable with Advanced version (easy to service, different types for modularity with other tents, landrover, ISO,)                                                                                                                                                                                                                                                                                                                                                                                                                                                                                                                                                                                                                                                                                                                                                                                                                                                                                                                                                                                                                                                                                                                                                                                                                                                                                                                                                                                                                                                                                                                                                                                                                                                                                                                                                                                                                                                                                                                                                                             |  |  |  |  |  |  |
| windows:           | 3-layer window (changeable mosquito net and TPU film, outer flap, rain keder)                                                                                                                                                                                                                                                                                                                                                                                                                                                                                                                                                                                                                                                                                                                                                                                                                                                                                                                                                                                                                                                                                                                                                                                                                                                                                                                                                                                                                                                                                                                                                                                                                                                                                                                                                                                                                                                                                                                                                                                                                                                  |  |  |  |  |  |  |
| personal doors:    | 2-layer door (mosquito net, outer layer) with an interconnection stripe placed at each gable wall                                                                                                                                                                                                                                                                                                                                                                                                                                                                                                                                                                                                                                                                                                                                                                                                                                                                                                                                                                                                                                                                                                                                                                                                                                                                                                                                                                                                                                                                                                                                                                                                                                                                                                                                                                                                                                                                                                                                                                                                                              |  |  |  |  |  |  |
| anchoring:         | standard anchoring by ropes and pegs - original ropes ready to use (polyester with plastic cleat) and "T"steel pegs. Ballast bags on request.                                                                                                                                                                                                                                                                                                                                                                                                                                                                                                                                                                                                                                                                                                                                                                                                                                                                                                                                                                                                                                                                                                                                                                                                                                                                                                                                                                                                                                                                                                                                                                                                                                                                                                                                                                                                                                                                                                                                                                                  |  |  |  |  |  |  |
|                    | Standard scope of the delivery: PVC floor, side windows, personal door, duct sleeves for HVAC at one lateral side, ventilation opening at the front wall, opening and tunnel for Landrover at the back wall, anchoring ropes and stakes, repair kit level 1, PVC transport bag, log book                                                                                                                                                                                                                                                                                                                                                                                                                                                                                                                                                                                                                                                                                                                                                                                                                                                                                                                                                                                                                                                                                                                                                                                                                                                                                                                                                                                                                                                                                                                                                                                                                                                                                                                                                                                                                                       |  |  |  |  |  |  |
| tent set includes: | The state of the s |  |  |  |  |  |  |
|                    | VARIABILITY                                                                                                                                                                                                                                                                                                                                                                                                                                                                                                                                                                                                                                                                                                                                                                                                                                                                                                                                                                                                                                                                                                                                                                                                                                                                                                                                                                                                                                                                                                                                                                                                                                                                                                                                                                                                                                                                                                                                                                                                                                                                                                                    |  |  |  |  |  |  |
| properties:        | fabric type, colour, number and size of windows, cross door instead of window for different use purpose                                                                                                                                                                                                                                                                                                                                                                                                                                                                                                                                                                                                                                                                                                                                                                                                                                                                                                                                                                                                                                                                                                                                                                                                                                                                                                                                                                                                                                                                                                                                                                                                                                                                                                                                                                                                                                                                                                                                                                                                                        |  |  |  |  |  |  |
| accessories :      | hygienic or insulation liner; sunshade, IR camouflage net, hard or soft floor, cable tunnels, berths,                                                                                                                                                                                                                                                                                                                                                                                                                                                                                                                                                                                                                                                                                                                                                                                                                                                                                                                                                                                                                                                                                                                                                                                                                                                                                                                                                                                                                                                                                                                                                                                                                                                                                                                                                                                                                                                                                                                                                                                                                          |  |  |  |  |  |  |
| basic options:     | insert soft floor, antislippery PVC, FR, 480 g/m2 insert insulation soft antislippery 2 mm; 850 g/m2 PVC, FR,  underfloor grade tiles - 4,8 kg/m2 LDPE modular floor, 27 mm; 4,7 kg/m2 PPCP                                                                                                                                                                                                                                                                                                                                                                                                                                                                                                                                                                                                                                                                                                                                                                                                                                                                                                                                                                                                                                                                                                                                                                                                                                                                                                                                                                                                                                                                                                                                                                                                                                                                                                                                                                                                                                                                                                                                    |  |  |  |  |  |  |
|                    | sunshade, bicolour (sand/green) PVC R camouflage net, 300 g/m2 hygienic berth, 1-layer Ripstop, 75- hygienic inner liner; 1-layer Ripstop, mesh 330 g/m2 Polyamide, PVC 90 g/m2 75- 90 g/m2                                                                                                                                                                                                                                                                                                                                                                                                                                                                                                                                                                                                                                                                                                                                                                                                                                                                                                                                                                                                                                                                                                                                                                                                                                                                                                                                                                                                                                                                                                                                                                                                                                                                                                                                                                                                                                                                                                                                    |  |  |  |  |  |  |
|                    |                                                                                                                                                                                                                                                                                                                                                                                                                                                                                                                                                                                                                                                                                                                                                                                                                                                                                                                                                                                                                                                                                                                                                                                                                                                                                                                                                                                                                                                                                                                                                                                                                                                                                                                                                                                                                                                                                                                                                                                                                                                                                                                                |  |  |  |  |  |  |
| equipment :        | electric distribution boxes, cables and LED lights, HVAC                                                                                                                                                                                                                                                                                                                                                                                                                                                                                                                                                                                                                                                                                                                                                                                                                                                                                                                                                                                                                                                                                                                                                                                                                                                                                                                                                                                                                                                                                                                                                                                                                                                                                                                                                                                                                                                                                                                                                                                                                                                                       |  |  |  |  |  |  |
|                    | lighting, LED tubes (white or white/red option)  small electric distribution box  HVAC  Inner ducting                                                                                                                                                                                                                                                                                                                                                                                                                                                                                                                                                                                                                                                                                                                                                                                                                                                                                                                                                                                                                                                                                                                                                                                                                                                                                                                                                                                                                                                                                                                                                                                                                                                                                                                                                                                                                                                                                                                                                                                                                          |  |  |  |  |  |  |
| basic options:     |                                                                                                                                                                                                                                                                                                                                                                                                                                                                                                                                                                                                                                                                                                                                                                                                                                                                                                                                                                                                                                                                                                                                                                                                                                                                                                                                                                                                                                                                                                                                                                                                                                                                                                                                                                                                                                                                                                                                                                                                                                                                                                                                |  |  |  |  |  |  |