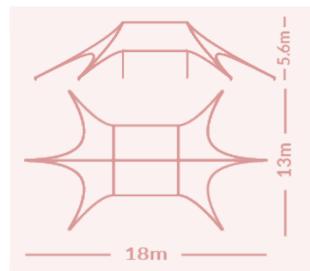

### Tepee double pole 150 - 6 fins

price AUD

description

Central poles (one pair) incl. accessories

code

| TPDP150-ALTP  | Including 2 pcs of collapsible poles Ø 70 mm, jack, central plates, steel<br>anchoring set of 6 pcs of 75cm pin spikes, 8 pcs of 25cm pin spikes for<br>central plates, measuring rope, transport bag(s) | 3612.5 |
|---------------|----------------------------------------------------------------------------------------------------------------------------------------------------------------------------------------------------------|--------|
| TPDP150-RF-N  | <b>Roof without zippers - unable to connect with side walls</b><br>(made of Fastex O8 500D fabric, including decorative aluminium feet)                                                                  | 5150   |
| TPDP150-RF-Z  | <b>Roof with zippers - to connect with side walls</b><br>(made of Fastex O8 500D fabric, including decorative aluminium feet)                                                                            | 5862.5 |
|               | Walls                                                                                                                                                                                                    |        |
| TPDP150-WFL   | Front/back wall full (long side)                                                                                                                                                                         | 525    |
| TPDP150-WF    | Side wall full                                                                                                                                                                                           | 487.5  |
| TPDP150-WW    | Side wall incl. window                                                                                                                                                                                   | 650    |
| TPDP150-WP    | Side wall incl. panorama window                                                                                                                                                                          | 762.5  |
| TPDP150-WD    | Side wall incl. door                                                                                                                                                                                     | 537.5  |
|               | Printing                                                                                                                                                                                                 |        |
| TPDP150-PR-RF | Printing on complete roof                                                                                                                                                                                | 3312.5 |
| TPDP150-PR-W  | Printing on one side wall                                                                                                                                                                                | 600    |
| TPDP150-PR-WL | Printing on one front/back wall (long side)                                                                                                                                                              | 825    |
|               |                                                                                                                                                                                                          |        |

|               | l'èpee double pole 180 - 6 fins                                                                                                                                                                                                                               |           |
|---------------|---------------------------------------------------------------------------------------------------------------------------------------------------------------------------------------------------------------------------------------------------------------|-----------|
| code          | description                                                                                                                                                                                                                                                   | price AUD |
| TPDP180-ALTP  | <b>Central poles (one pair) incl. accessories</b><br>Including 2 pcs of collapsible poles Ø 70 mm, jack, central plates, steel<br>anchoring set of 6 pcs of 95cm pin spikes, 8 pcs of 25cm pin spikes for<br>central plates, measuring rope, transport bag(s) | 3612.5    |
| TPDP180-RF-N  | <b>Roof without zippers - unable to connect with side walls</b><br>(made of Fastex O8 500D fabric, including decorative aluminium feet)                                                                                                                       | 5612.5    |
| Printing      |                                                                                                                                                                                                                                                               |           |
| TPDP180-PR-RF | Printing on complete roof                                                                                                                                                                                                                                     | 4400      |

#### Tepee double pole 180 - 6 fins