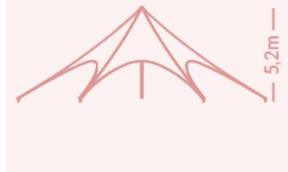

### Tepee double pole 150 - 6 fins

price AUD

description

Central poles (one pair) incl. accessories

code

| TPDP150-ALTP  | Including 2 pcs of collapsible poles Ø 70 mm, jack, central plates, steel<br>anchoring set of 6 pcs of 75cm pin spikes, 8 pcs of 25cm pin spikes for<br>central plates, measuring rope, transport bag(s) | 3612.5 |
|---------------|----------------------------------------------------------------------------------------------------------------------------------------------------------------------------------------------------------|--------|
| TPDP150-RF-N  | <b>Roof without zippers - unable to connect with side walls</b><br>(made of Fastex O8 500D fabric, including decorative aluminium feet)                                                                  | 5150   |
| TPDP150-RF-Z  | <b>Roof with zippers - to connect with side walls</b><br>(made of Fastex O8 500D fabric, including decorative aluminium feet)                                                                            | 5862.5 |
|               | Walls                                                                                                                                                                                                    |        |
| TPDP150-WFL   | Front/back wall full (long side)                                                                                                                                                                         | 525    |
| TPDP150-WF    | Side wall full                                                                                                                                                                                           | 487.5  |
| TPDP150-WW    | Side wall incl. window                                                                                                                                                                                   | 650    |
| TPDP150-WP    | Side wall incl. panorama window                                                                                                                                                                          | 762.5  |
| TPDP150-WD    | Side wall incl. door                                                                                                                                                                                     | 537.5  |
|               | Printing                                                                                                                                                                                                 |        |
| TPDP150-PR-RF | Printing on complete roof                                                                                                                                                                                | 3312.5 |
| TPDP150-PR-W  | Printing on one side wall                                                                                                                                                                                | 600    |
| TPDP150-PR-WL | Printing on one front/back wall (long side)                                                                                                                                                              | 825    |
|               |                                                                                                                                                                                                          |        |