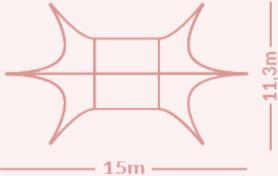

## Tepee single pole 100 - 5 fins

| code          | description                                                                                                                                                                                                                               | price AUD |
|---------------|-------------------------------------------------------------------------------------------------------------------------------------------------------------------------------------------------------------------------------------------|-----------|
| TPSP100-ALTP  | <b>Central pole incl. accessories</b><br>Including collapsible pole $\emptyset$ 70 mm, jack, central plate, steel anchoring set of 5 pcs of 75cm pin spikes, 4 pcs of 25cm pin spikes for central plate, measuring rope, transport bag(s) | 1900      |
| TPSP100-RF-N  | <b>Roof without zippers - unable to connect with side walls</b><br>(made of Fastex 08 500D fabric, including decorative aluminium feet)                                                                                                   | 2725      |
| TPSP100-RF-Z  | <b>Roof with zippers - to connect with side walls</b><br>(made of Fastex 08 500D fabric, including decorative aluminium feet)                                                                                                             | 3100      |
|               | Walls                                                                                                                                                                                                                                     |           |
| TPSP100-WF    | Side wall full                                                                                                                                                                                                                            | 350       |
| TPSP100-WW    | Side wall incl. window                                                                                                                                                                                                                    | 475       |
| TPSP100-WP    | Side wall incl. panorama window                                                                                                                                                                                                           | 562.5     |
| TPSP100-WD    | Side wall incl. door                                                                                                                                                                                                                      | 387.5     |
|               | Printing                                                                                                                                                                                                                                  |           |
| TPSP100-PR-RF | Printing on complete roof                                                                                                                                                                                                                 | 1375      |
| TPSP100-PR-W  | Printing on one side wall                                                                                                                                                                                                                 | 412.5     |