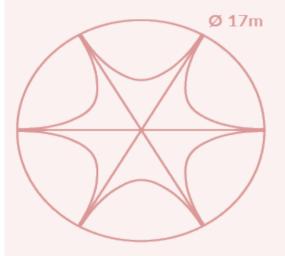

## Tepee single pole 170 - 6 fins

| code          | description                                                                                                                                                                                                                            | price AUD |
|---------------|----------------------------------------------------------------------------------------------------------------------------------------------------------------------------------------------------------------------------------------|-----------|
| TPSP170-ALTP  | <b>Central pole incl. accessories</b><br>Including collapsible pole Ø 100 mm, jack, central plate, steel anchoring set of<br>6 pcs of 95cm pin spikes, 4 pcs of 25cm pin spikes for central plate,<br>measuring rope, transport bag(s) | 2375      |
| TPSP170-RF-N  | <b>Roof without zippers - unable to connect with side walls</b><br>(made of Fastex O8 500D fabric, including decorative aluminium feet)                                                                                                | 5062.5    |
| Printing      |                                                                                                                                                                                                                                        |           |
| TPSP170-PR-RF | Printing on complete roof                                                                                                                                                                                                              | 3925      |