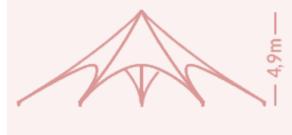

## Tepee single pole 150 - 6 fins

| code          | description                                                                                                                                                                                                                     | price AUD |
|---------------|---------------------------------------------------------------------------------------------------------------------------------------------------------------------------------------------------------------------------------|-----------|
| TPSP150-ALTP  | <b>Central pole incl. accessories</b><br>Including collapsible pole Ø 70 mm, jack, central plate, steel anchoring set of 6 pcs of 75cm pin spikes, 4 pcs of 25cm pin spikes for central plate, measuring rope, transport bag(s) | 1987.5    |
| TPSP150-RF-N  | <b>Roof without zippers - unable to connect with side walls</b><br>(made of Fastex 08 500D fabric, including decorative aluminium feet)                                                                                         | 4537.5    |
| TPSP150-RF-Z  | <b>Roof with zippers - to connect with side walls</b><br>(made of Fastex 08 500D fabric, including decorative aluminium feet)                                                                                                   | 5200      |
|               | Walls                                                                                                                                                                                                                           |           |
| TPSP150-WF    | Side wall full                                                                                                                                                                                                                  | 550       |
| TPSP150-WW    | Side wall incl. window                                                                                                                                                                                                          | 737.5     |
| TPSP150-WP    | Side wall incl. panorama window                                                                                                                                                                                                 | 862.5     |
| TPSP150-WD    | Side wall incl. door                                                                                                                                                                                                            | 612.5     |
| Printing      |                                                                                                                                                                                                                                 |           |
| TPSP150-PR-RF | Printing on complete roof                                                                                                                                                                                                       | 2837.5    |
| TPSP150-PR-W  | Printing on one side wall                                                                                                                                                                                                       | 787.5     |