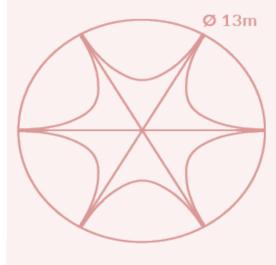

## Tepee single pole 130 - 6 fins

| code          | description                                                                                                                                                                                                                     | price AUD |
|---------------|---------------------------------------------------------------------------------------------------------------------------------------------------------------------------------------------------------------------------------|-----------|
| TPSP130-ALTP  | <b>Central pole incl. accessories</b><br>Including collapsible pole Ø 70 mm, jack, central plate, steel anchoring set of 6 pcs of 75cm pin spikes, 4 pcs of 25cm pin spikes for central plate, measuring rope, transport bag(s) | 1950      |
| TPSP130-RF-N  | <b>Roof without zippers - unable to connect with side walls</b><br>(made of Fastex O8 500D fabric, including decorative aluminium feet)                                                                                         | 4087.5    |
| TPSP130-RF-Z  | <b>Roof with zippers - to connect with side walls</b><br>(made of Fastex O8 500D fabric, including decorative aluminium feet)                                                                                                   | 4650      |
|               | Walls                                                                                                                                                                                                                           |           |
| TPSP130-WF    | Side wall full                                                                                                                                                                                                                  | 487.5     |
| TPSP130-WW    | Side wall incl. window                                                                                                                                                                                                          | 650       |
| TPSP130-WP    | Side wall incl. panorama window                                                                                                                                                                                                 | 762.5     |
| TPSP130-WD    | Side wall incl. door                                                                                                                                                                                                            | 537.5     |
| Printing      |                                                                                                                                                                                                                                 |           |
| TPSP130-PR-RF | Printing on complete roof                                                                                                                                                                                                       | 2450      |
| TPSP130-PR-W  | Printing on one side wall                                                                                                                                                                                                       | 587.5     |