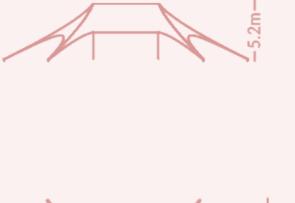

### Tepee double pole 150 - 6 fins

price AUD

description

Central poles (one pair) incl. accessories

code

| TPDP150-ALTP  | Including 2 pcs of collapsible poles Ø 70 mm, jack, central plates, steel<br>anchoring set of 6 pcs of 75cm pin spikes, 8 pcs of 25cm pin spikes for<br>central plates, measuring rope, transport bag(s) | 3612.5 |
|---------------|----------------------------------------------------------------------------------------------------------------------------------------------------------------------------------------------------------|--------|
| TPDP150-RF-N  | <b>Roof without zippers - unable to connect with side walls</b><br>(made of Fastex O8 500D fabric, including decorative aluminium feet)                                                                  | 5150   |
| TPDP150-RF-Z  | <b>Roof with zippers - to connect with side walls</b><br>(made of Fastex O8 500D fabric, including decorative aluminium feet)                                                                            | 5862.5 |
|               | Walls                                                                                                                                                                                                    |        |
| TPDP150-WFL   | Front/back wall full (long side)                                                                                                                                                                         | 525    |
| TPDP150-WF    | Side wall full                                                                                                                                                                                           | 487.5  |
| TPDP150-WW    | Side wall incl. window                                                                                                                                                                                   | 650    |
| TPDP150-WP    | Side wall incl. panorama window                                                                                                                                                                          | 762.5  |
| TPDP150-WD    | Side wall incl. door                                                                                                                                                                                     | 537.5  |
|               | Printing                                                                                                                                                                                                 |        |
| TPDP150-PR-RF | Printing on complete roof                                                                                                                                                                                | 3312.5 |
| TPDP150-PR-W  | Printing on one side wall                                                                                                                                                                                | 600    |
| TPDP150-PR-WL | Printing on one front/back wall (long side)                                                                                                                                                              | 825    |
|               |                                                                                                                                                                                                          |        |