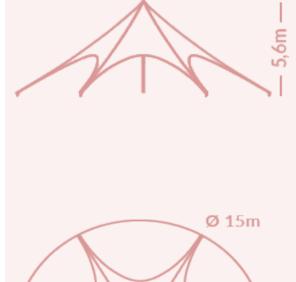

## Tepee single pole 150 - 6 fins

| code          | description                                                                                                                                                                                                                     | price AUD |
|---------------|---------------------------------------------------------------------------------------------------------------------------------------------------------------------------------------------------------------------------------|-----------|
| TPSP150-ALTP  | <b>Central pole incl. accessories</b><br>Including collapsible pole Ø 70 mm, jack, central plate, steel anchoring set of 6 pcs of 75cm pin spikes, 4 pcs of 25cm pin spikes for central plate, measuring rope, transport bag(s) | 1987.5    |
| TPSP150-RF-N  | <b>Roof without zippers - unable to connect with side walls</b><br>(made of Fastex 08 500D fabric, including decorative aluminium feet)                                                                                         | 4537.5    |
| TPSP150-RF-Z  | <b>Roof with zippers - to connect with side walls</b><br>(made of Fastex 08 500D fabric, including decorative aluminium feet)                                                                                                   | 5200      |
|               | Walls                                                                                                                                                                                                                           |           |
| TPSP150-WF    | Side wall full                                                                                                                                                                                                                  | 550       |
| TPSP150-WW    | Side wall incl. window                                                                                                                                                                                                          | 737.5     |
| TPSP150-WP    | Side wall incl. panorama window                                                                                                                                                                                                 | 862.5     |
| TPSP150-WD    | Side wall incl. door                                                                                                                                                                                                            | 612.5     |
| Printing      |                                                                                                                                                                                                                                 |           |
| TPSP150-PR-RF | Printing on complete roof                                                                                                                                                                                                       | 2837.5    |
| TPSP150-PR-W  | Printing on one side wall                                                                                                                                                                                                       | 787.5     |