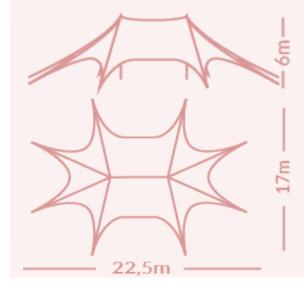

# Tepee double pole 225 - 8 fins

| code          | description                                                                                                                                                                                                                                                   | price AUD |
|---------------|---------------------------------------------------------------------------------------------------------------------------------------------------------------------------------------------------------------------------------------------------------------|-----------|
| TPDP225-ALTP  | <b>Central poles (one pair) incl. accessories</b><br>Including 2 pcs of collapsible poles Ø 100 mm, jack, central plate, steel<br>anchoring set of 8 pcs of 95cm pin spikes, 8 pcs of 25cm pin spikes for<br>central plates, measuring rope, transport bag(s) | 4487.5    |
| TPDP225-RF-N  | <b>Roof without zippers - unable to connect with side walls</b><br>(made of Fastex O8 500D fabric, including decorative aluminium feet)                                                                                                                       | 7437.5    |
| Printing      |                                                                                                                                                                                                                                                               |           |
| TPDP225-PR-RF | Printing on complete roof                                                                                                                                                                                                                                     | 7350      |