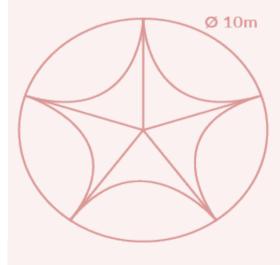

## Tepee single pole 150 - 6 fins

| code          | description                                                                                                                                                                                                                     | price AUD |
|---------------|---------------------------------------------------------------------------------------------------------------------------------------------------------------------------------------------------------------------------------|-----------|
| TPSP150-ALTP  | <b>Central pole incl. accessories</b><br>Including collapsible pole Ø 70 mm, jack, central plate, steel anchoring set of 6 pcs of 75cm pin spikes, 4 pcs of 25cm pin spikes for central plate, measuring rope, transport bag(s) | 1987.5    |
| TPSP150-RF-N  | <b>Roof without zippers - unable to connect with side walls</b><br>(made of Fastex 08 500D fabric, including decorative aluminium feet)                                                                                         | 4537.5    |
| TPSP150-RF-Z  | <b>Roof with zippers - to connect with side walls</b><br>(made of Fastex 08 500D fabric, including decorative aluminium feet)                                                                                                   | 5200      |
|               | Walls                                                                                                                                                                                                                           |           |
| TPSP150-WF    | Side wall full                                                                                                                                                                                                                  | 550       |
| TPSP150-WW    | Side wall incl. window                                                                                                                                                                                                          | 737.5     |
| TPSP150-WP    | Side wall incl. panorama window                                                                                                                                                                                                 | 862.5     |
| TPSP150-WD    | Side wall incl. door                                                                                                                                                                                                            | 612.5     |
| Printing      |                                                                                                                                                                                                                                 |           |
| TPSP150-PR-RF | Printing on complete roof                                                                                                                                                                                                       | 2837.5    |
| TPSP150-PR-W  | Printing on one side wall                                                                                                                                                                                                       | 787.5     |