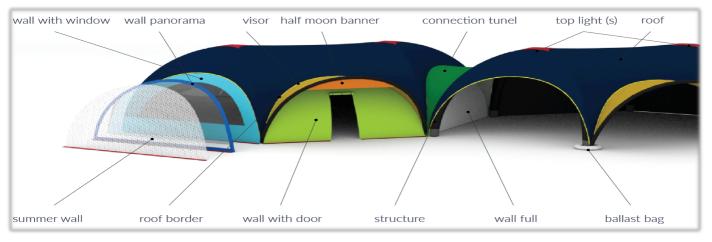

PRICE LIST 2019

|                 | AXION Hexa 44                                                                                                                                                                                                                                                            |           |
|-----------------|--------------------------------------------------------------------------------------------------------------------------------------------------------------------------------------------------------------------------------------------------------------------------|-----------|
| code            | description                                                                                                                                                                                                                                                              | price AUD |
| AXL44HX-STR     | AXION Hexa 44 (Pneumatic structure only)                                                                                                                                                                                                                                 | 6050      |
|                 | Includes separable inflatable frame including horizontal beams (2 stock + 5 optional colors available), transport trolley bag, steel anchoring set of 18pcs B35 spikes, anchoring ropes including adjustable cleats, spare inflation and overpressure valve, repair kit. | 38 m²     |
| AXL44HX-RHX-500 | Zip-off roof for AXL44 HX (made of Fastex O8 500D fabric)                                                                                                                                                                                                                | 4462.5    |
|                 | Accessories                                                                                                                                                                                                                                                              |           |
|                 | Walls / Visors / Floors                                                                                                                                                                                                                                                  |           |
| AXL44 WF        | Side wall full                                                                                                                                                                                                                                                           | 287.5     |
| AXL44 WFS       | Side wall full summer (made of Wtex 110 fabric)                                                                                                                                                                                                                          | 287.5     |
| AXL44 WW        | Side wall incl. window                                                                                                                                                                                                                                                   | 375       |
| AXL44 WP        | Side wall incl. panorama window                                                                                                                                                                                                                                          | 525       |
| AXL44 WD        | Side wall incl. door                                                                                                                                                                                                                                                     | 337.5     |
| AXL44 WDB       | Double side wall (non-woven membrane between two standard side walls)                                                                                                                                                                                                    | 625       |
| AXL44 WDO       | Double side wall blackout (two side walls made of fabric with black coating)                                                                                                                                                                                             | 625       |
| AXL44 VIS       | Visor                                                                                                                                                                                                                                                                    | 1000      |
| AXL44 HX FPVC   | Floor from PVC fabric (9,5x5,5m Hexa shape, 480g gray PVC coated fabric)                                                                                                                                                                                                 | 1475      |
| AXL44 HX FPRO   | Protection ground sheet for inflation (10,5x6m)                                                                                                                                                                                                                          | 712.5     |
|                 | Printing                                                                                                                                                                                                                                                                 |           |
| AXL44 PRHX      | Printing on complete HX roof                                                                                                                                                                                                                                             | 1737.5    |
| AXL44 PW        | Printing on one wall                                                                                                                                                                                                                                                     | 300       |
| AXL44 PB        | Printing on one roof border (one color printing only)                                                                                                                                                                                                                    | 50        |
| AXL44 PVC       | Printing on one visor cover part                                                                                                                                                                                                                                         | 237.5     |
| AXL44 PVT       | Printing on one visor tubular part (one color printing only)                                                                                                                                                                                                             | 225       |
| AXL44 PTHX      | Printing on HX structure tubes (one color printing all around)                                                                                                                                                                                                           | 1800      |

| code            | description                                                                                                                                                                                                                                                                 | price AUD |
|-----------------|-----------------------------------------------------------------------------------------------------------------------------------------------------------------------------------------------------------------------------------------------------------------------------|-----------|
| AXL55HX-STR     | AXION Hexa 55 (Pneumatic structure only)                                                                                                                                                                                                                                    | 8175      |
|                 | Includes separable inflatable frame including horizontal beams (2 stock + 5 optional colors available), transport trolley bag(s), steel anchoring set of 18pcs B35 spikes, anchoring ropes including adjustable cleats, spare inflation and overpressure valve, repair kit. | 56 m²     |
| AXL55HX-RHX-500 | Zip-off roof for AXL55 HX (made of Fastex O8 500D fabric)                                                                                                                                                                                                                   | 5925      |
|                 | Accessories                                                                                                                                                                                                                                                                 |           |
|                 | Walls / Visors / Floors                                                                                                                                                                                                                                                     |           |
| AXL55 WF        | Side wall full                                                                                                                                                                                                                                                              | 350       |
| AXL55 WFS       | Side wall full summer (made of Wtex 110 fabric)                                                                                                                                                                                                                             | 350       |
| AXL55 WW        | Side wall incl. window                                                                                                                                                                                                                                                      | 425       |
| AXL55 WP        | Side wall incl. panorama window                                                                                                                                                                                                                                             | 550       |
| AXL55 WD        | Side wall incl. door                                                                                                                                                                                                                                                        | 400       |
| AXL55 WDB       | Double side wall (non-woven membrane between two standard side walls)                                                                                                                                                                                                       | 787.5     |
| AXL55 WDO       | Double side wall blackout (two side walls made of fabric with black coating)                                                                                                                                                                                                | 787.5     |
| AXL55 VIS       | Visor                                                                                                                                                                                                                                                                       | 1200      |
| AXL55 HX FPVC   | Floor from PVC fabric (11,5x6,8m Hexa shape, 480g gray PVC coated fabric)                                                                                                                                                                                                   | 2137.5    |
| AXL55 HX FPRO   | Protection ground sheet for inflation (12x8m)                                                                                                                                                                                                                               | 1075      |
|                 | Printing                                                                                                                                                                                                                                                                    |           |
| AXL55 PRHX      | Printing on complete HX roof                                                                                                                                                                                                                                                | 2737.5    |
| AXL55 PW        | Printing on one wall                                                                                                                                                                                                                                                        | 462.5     |
| AXL55 PB        | Printing on one roof border (one color printing only)                                                                                                                                                                                                                       | 62.5      |
| AXL55 PVC       | Printing on one visor cover part                                                                                                                                                                                                                                            | 300       |
| AXL55 PVT       | Printing on one visor tubular part (one color printing only)                                                                                                                                                                                                                | 312.5     |
| AXL55 PVB       | Printing on visor half-moon banner (including banner)                                                                                                                                                                                                                       | 200       |
| AXL55 PTHX      | Printing on HX structure tubes (one color printing all around)                                                                                                                                                                                                              | 2575      |

| code                  | General accessories                                                                   |       |
|-----------------------|---------------------------------------------------------------------------------------|-------|
|                       | Connection tunnels                                                                    |       |
| AXL44 CT              | Connection tunnel AXL44 to AXL44                                                      | 362.5 |
| AXL44 CP              | Printing on AXL44CT                                                                   | 212.5 |
| AXL55 CT              | Connection tunnel AXL55 to AXL55                                                      | 425   |
| AXL55 CP              | Printing on AXL55CT                                                                   | 262.5 |
| AXL45 CT              | Connection tunnel AXL44 to AXL55                                                      | 400   |
| AXL45 CP              | Printing on AXL45CT                                                                   | 237.5 |
|                       | Ballast bags                                                                          |       |
| AXL44 BB1             | One layer ballast bag for 1 leg of size 4 (PVC fabric for 22l of water or sand)       | 112.5 |
| AXL55 BB1             | One layer ballast bag for 1 leg of size 5 (PVC fabric for 26l of water or sand)       | 125   |
| AXL44 BB2             | Two layer ballast bag for 1 leg of size 4 (PVC fabric + TPU for 22l of water or sand) | 162.5 |
| AXL55 BB2             | Two layer ballast bag for 1 leg of size 5 (PVC fabric + TPU for 26l of water or sand) | 175   |
| One layer ballast bag | s are available in grey color only.                                                   |       |
|                       | Lights                                                                                |       |
| AXL TOP W20           | 120V~220V/ 2x10W LED WHITE top light (total 2 recommended per tent)                   | 287.5 |
| AXL TOP W40           | 120V~220V/ 2x20W LED WHITE top light (total 2 recommended per tent)                   | 325   |
| AXL TOP W80           | 120V~220V/ 4x20W LED WHITE top light (total 2 recommended per tent)                   | 487.5 |
| AXL TOP R20           | 120V~220V/ 2x10W LED RGB top light (total 2 recommended per tent)                     | 525   |
| AXL TOP R40           | 120V~220V/ 2x20W LED RGB top light (total 2 recommended per tent)                     | 637.5 |
| AXL TOP R80           | 120V~220V/ 4x20W LED RGB top light (total 2 recommended per tent)                     | 1150  |
|                       | Extra anchoring spikes                                                                |       |
| SP B35                | 35cm/ 10mm basic spike (1 unit)                                                       | 6.25  |
| SP B55                | 55cm/ 12mm basic spike (1 unit)                                                       | 7.5   |
| SP-P75-TP             | 75cm/22 mm pin spike (1 unit)                                                         | 37.5  |