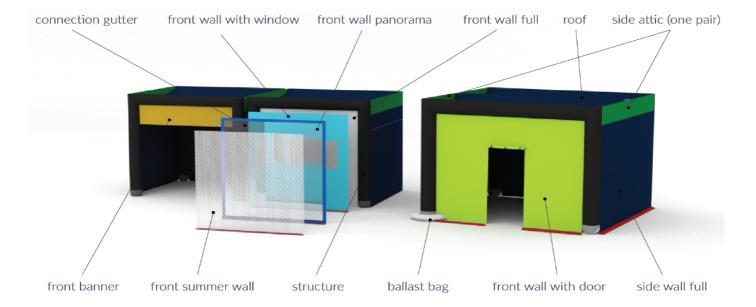

PRICE LIST 2019

| AXION Cube 33 |                                                                                                                                                                                                                                                                                                           |           |  |
|---------------|-----------------------------------------------------------------------------------------------------------------------------------------------------------------------------------------------------------------------------------------------------------------------------------------------------------|-----------|--|
| code          | description                                                                                                                                                                                                                                                                                               | price AUD |  |
| AXL33CU STR   | AXION Cube 33 (Pneumatic structure only)                                                                                                                                                                                                                                                                  | 5950      |  |
|               | Includes separable inflatable frame including smart inflation system (2 stock + 5 optional colors available), casted components, transport trolley bag, steel anchoring set of 12pcs B35 spikes, anchoring ropes including adjustable cleats, spare inflation and overpressure valve, repair kit, wrench. | 9 m²      |  |
| AXL33CU R-500 | Zip-off roof for AXL33CU STR (made of Fastex O8 500D fabric)                                                                                                                                                                                                                                              | 1725      |  |
|               | Accessories                                                                                                                                                                                                                                                                                               |           |  |
|               | Walls / Visors / Floors                                                                                                                                                                                                                                                                                   |           |  |
| AXL33CU SA    | Side attic (one pair)                                                                                                                                                                                                                                                                                     | 450       |  |
| AXL33CU SWF   | Side wall full                                                                                                                                                                                                                                                                                            | 375       |  |
| AXL33CU FWF   | Front wall full                                                                                                                                                                                                                                                                                           | 400       |  |
| AXL33CU FWFS  | Front wall full summer (made of Wtex 110 fabric)                                                                                                                                                                                                                                                          | 400       |  |
| AXL33CU FWW   | Front wall incl. window                                                                                                                                                                                                                                                                                   | 487.5     |  |
| AXL33CU FWP   | Front wall incl. panorama window                                                                                                                                                                                                                                                                          | 700       |  |
| AXL33CU FWD   | Front wall incl. door                                                                                                                                                                                                                                                                                     | 437.5     |  |
| AXL33CU FWDB  | Front double wall (non-woven membrane between two standard front walls)                                                                                                                                                                                                                                   | 887.5     |  |
| AXL33CU FWDO  | Front double wall blackout (two side walls made of fabric with black coating)                                                                                                                                                                                                                             | 887.5     |  |
| AXL33CU FB    | Front banner (including printing)                                                                                                                                                                                                                                                                         | 287.5     |  |
| AXL33CU CT    | Connection gutter to connect side to side of Cube 33                                                                                                                                                                                                                                                      | 225       |  |
| AXL33CU FPVC  | Floor from PVC fabric (3x3m, 480g gray slip resistant PVC coated fabric)                                                                                                                                                                                                                                  | 475       |  |
| AXL33CU FPRO  | Protection ground sheet for inflation (4,5x4,5m)                                                                                                                                                                                                                                                          | 225       |  |
|               | Printing                                                                                                                                                                                                                                                                                                  |           |  |
| AXL33CU PR    | Printing on complete Cube roof (easy vector artwork only)                                                                                                                                                                                                                                                 | 637.5     |  |
| AXL33CU PFW   | Printing on one front wall                                                                                                                                                                                                                                                                                | 450       |  |
| AXL33CU PSW   | Printing on one side wall                                                                                                                                                                                                                                                                                 | 387.5     |  |
|               |                                                                                                                                                                                                                                                                                                           |           |  |

312.5

1550

AXL33CU PSA

AXL33CU PT

Printing on pair of side attic

Printing on Cube structure tubes (one color printing all around)

| AXION Cube 44 |                                                                                                                                                                                                                                                                                                                         |           |  |
|---------------|-------------------------------------------------------------------------------------------------------------------------------------------------------------------------------------------------------------------------------------------------------------------------------------------------------------------------|-----------|--|
| code          | description                                                                                                                                                                                                                                                                                                             | price AUD |  |
| AXL44CU STR   | AXION Cube 44 (Pneumatic structure only)                                                                                                                                                                                                                                                                                | 9987.5    |  |
|               | Includes separable inflatable frame including smart inflation system (2 stock + 5 optional colors available), casted components, transport PVC bag, steel anchoring set of 12pcs B35 spikes + 4pcs B55 spikes, anchoring ropes including adjustable cleats, spare inflation and overpressure valve, repair kit, wrench. | 16 m²     |  |
| AXL44CU R-500 | Zip-off roof for AXL44CU STR (made of Fastex O8 500D fabric)                                                                                                                                                                                                                                                            | 2212.5    |  |
|               | Accessories                                                                                                                                                                                                                                                                                                             |           |  |
|               | Walls / Visors / Floors                                                                                                                                                                                                                                                                                                 |           |  |
| AXL44CU SA    | Side attic (one pair)                                                                                                                                                                                                                                                                                                   | 575       |  |
| AXL44CU SWF   | Side wall full                                                                                                                                                                                                                                                                                                          | 500       |  |
| AXL44CU FWF   | Front wall full                                                                                                                                                                                                                                                                                                         | 525       |  |
| AXL44CU FWFS  | Front wall full summer (made of Wtex 110 fabric)                                                                                                                                                                                                                                                                        | 525       |  |
| AXL44CU FWW   | Front wall incl. window                                                                                                                                                                                                                                                                                                 | 637.5     |  |
| AXL44CU FWP   | Front wall incl. panorama window                                                                                                                                                                                                                                                                                        | 887.5     |  |
| AXL44CU FWD   | Front wall incl. door                                                                                                                                                                                                                                                                                                   | 575       |  |
| AXL44CU FWDB  | Front double wall (non-woven membrane between two standard front walls)                                                                                                                                                                                                                                                 | 1150      |  |
| AXL44CU FWDO  | Front double wall blackout (two side walls made of fabric with black coating)                                                                                                                                                                                                                                           | 1150      |  |
| AXL44CU FB    | Front banner (including printing)                                                                                                                                                                                                                                                                                       | 375       |  |
| AXL44CU FPVC  | Floor from PVC fabric (4x4m, 480g gray slip resistant PVC coated fabric)                                                                                                                                                                                                                                                | 700       |  |
| AXL44CU FPRO  | Protection ground sheet for inflation (4,5x5m)                                                                                                                                                                                                                                                                          | 250       |  |
|               | Printing                                                                                                                                                                                                                                                                                                                |           |  |
| AXL44CU PR    | Printing on complete Cube roof (easy vector artwork only)                                                                                                                                                                                                                                                               | 1150      |  |
| AXL44CU PFW   | Printing on one front wall                                                                                                                                                                                                                                                                                              | 550       |  |
| AXL44CU PSW   | Printing on one side wall                                                                                                                                                                                                                                                                                               | 500       |  |
| AXL44CU PSA   | Printing on pair of side attic                                                                                                                                                                                                                                                                                          | 362.5     |  |
| AXL44CU PT    | Printing on Cube structure tubes (one color printing all around)                                                                                                                                                                                                                                                        | 2300      |  |

| AXION Cube 55 |                                                                                                                                                                                                                                                                                                                         |           |  |
|---------------|-------------------------------------------------------------------------------------------------------------------------------------------------------------------------------------------------------------------------------------------------------------------------------------------------------------------------|-----------|--|
| code          | description                                                                                                                                                                                                                                                                                                             | price AUD |  |
| AXL55CU STR   | AXION Cube 55 (Pneumatic structure only)                                                                                                                                                                                                                                                                                | 12400     |  |
|               | Includes separable inflatable frame including smart inflation system (2 stock + 5 optional colors available), casted components, transport PVC bag, steel anchoring set of 12pcs B35 spikes + 4pcs B55 spikes, anchoring ropes including adjustable cleats, spare inflation and overpressure valve, repair kit, wrench. | 25 m²     |  |
| AXL55CU R-500 | Zip-off roof for AXL55CU STR (made of Fastex O8 500D fabric)                                                                                                                                                                                                                                                            | 2575      |  |
| Accessories   |                                                                                                                                                                                                                                                                                                                         |           |  |
|               | Walls / Visors / Floors                                                                                                                                                                                                                                                                                                 |           |  |
| AXL55CU SA    | Side attic (one pair)                                                                                                                                                                                                                                                                                                   | 650       |  |
| AXL55CU SWF   | Side wall full                                                                                                                                                                                                                                                                                                          | 575       |  |
| AXL55CU FWF   | Front wall full                                                                                                                                                                                                                                                                                                         | 600       |  |
| AXL55CU FWFS  | Front wall full summer (made of Wtex 110 fabric)                                                                                                                                                                                                                                                                        | 600       |  |
| AXL55CU FWW   | Front wall incl. window                                                                                                                                                                                                                                                                                                 | 737.5     |  |
| AXL55CU FWP   | Front wall incl. panorama window                                                                                                                                                                                                                                                                                        | 1025      |  |
| AXL55CU FWD   | Front wall incl. door                                                                                                                                                                                                                                                                                                   | 662.5     |  |
| AXL55CU FWDB  | Front double wall (non-woven membrane between two standard front walls)                                                                                                                                                                                                                                                 | 1312.5    |  |
| AXL55CU FWDO  | Front double wall blackout (two side walls made of fabric with black coating)                                                                                                                                                                                                                                           | 1312.5    |  |
| AXL55CU FB    | Front banner (including printing)                                                                                                                                                                                                                                                                                       | 500       |  |
| AXL55CU FPVC  | Floor from PVC fabric (5x5m, 480g gray slip resistant PVC coated fabric)                                                                                                                                                                                                                                                | 987.5     |  |
| AXL55CU FPRO  | Protection ground sheet for inflation (6x6m)                                                                                                                                                                                                                                                                            | 400       |  |
|               | Printing                                                                                                                                                                                                                                                                                                                |           |  |
| AXL55CU PR    | Printing on complete Cube roof (easy vector artwork only)                                                                                                                                                                                                                                                               | 1587.5    |  |
| AXL55CU PFW   | Printing on one front wall                                                                                                                                                                                                                                                                                              | 662.5     |  |
| AXL55CU PSW   | Printing on one side wall                                                                                                                                                                                                                                                                                               | 612.5     |  |
| AXL55CU PSA   | Printing on pair of side attic                                                                                                                                                                                                                                                                                          | 412.5     |  |
| AXL55CU PT    | Printing on Cube structure tubes (one color printing all around)                                                                                                                                                                                                                                                        | 3287.5    |  |

| code                                                     | General accessories                                                                           | price AUD |
|----------------------------------------------------------|-----------------------------------------------------------------------------------------------|-----------|
|                                                          | Ballast bags                                                                                  |           |
| AXL33CU BB1                                              | One layer ballast bag for one leg of size 33 (PVC fabric only, total 4 recommended per tent)  | 125       |
| AXL44CU BB1                                              | One layer ballast bag for one leg of size 44 (PVC fabric only, total 6 recommended per tent)  | 137.5     |
| AXL33CU BB2                                              | Two layer ballast bag for one leg of size 33 (PVC fabric + TPU, total 4 recommended per tent) | 175       |
| AXL44CU BB2                                              | Two layer ballast bag for one leg of size 44 (PVC fabric + TPU, total 6 recommended per tent) | 187.5     |
| AXL55CU BB2                                              | Two layer ballast bag for one leg of size 55 (PVC fabric + TPU, total 6 recommended per tent) | 237.5     |
| One layer ballast bags are available in grey color only. |                                                                                               |           |
|                                                          | Extra anchoring spikes                                                                        |           |
| SP B35                                                   | 35cm/ 10mm basic spike (1 unit)                                                               | 6.25      |
| SP B55                                                   | 55cm/ 12mm basic spike (1 unit)                                                               | 7.5       |
| SP-P75-TP                                                | 75cm/22 mm pin spike (1 unit)                                                                 | 37.5      |
|                                                          | Pumps                                                                                         |           |
| BR 4 KITE                                                | Hand pump                                                                                     | 62.5      |
| BR 12 BST HP                                             | 12V Turbo Accu pump 450I/ min (own accu with limited capacity)                                | 537.5     |
| BR 12 TM                                                 | 12V TurboMax pump 1000l/ min (to be connected directly to car battery)                        | 675       |
| BR 142                                                   | 220V/ 500W Electric pump                                                                      | 112.5     |
| BR 145                                                   | 220V/ 1200W Electric pump                                                                     | 162.5     |
| BR OV6                                                   | 120V~220V/ 600W Electric pump                                                                 | 187.5     |
| BR GEOV10                                                | 120V~220V/ 1000W Electric pump                                                                | 262.5     |