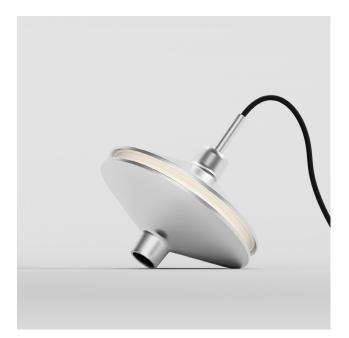

## Description

Snua Lamp by Erwan Louis an elegant fusion of form and function inspired by childhood nostalgia. This exquisite lamp, available as a table lamp, boasts a sleek design and a touch dimmer for effortless ambiance control. Elevate your space with this minimalist masterpiece that combines timeless aesthetics with modern convenience.