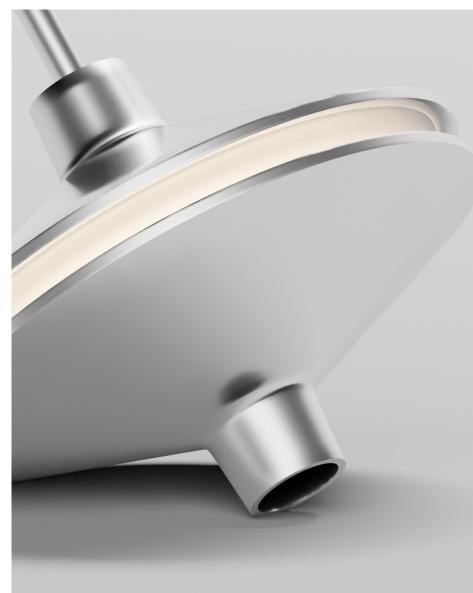

## Description

Snua Lamp by Erwan Louis an elegant fusion of form and function inspired by childhood nostalgia. This exquisite lamp, available as a table lamp, boasts a sleek design and a touch dimmer for effortless ambiance control. Elevate your space with this minimalist masterpiece that combines timeless aesthetics with modern convenience.