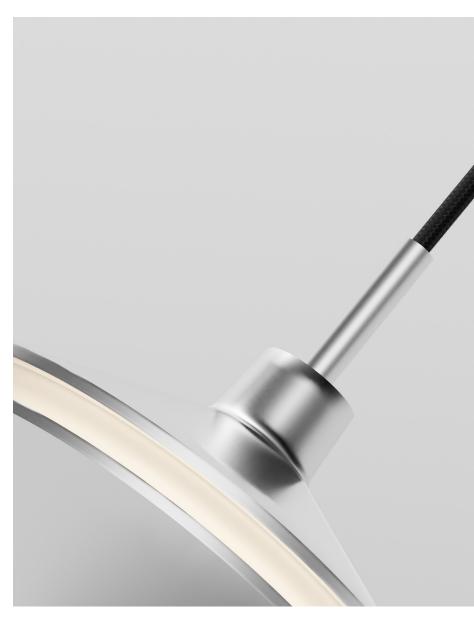

## Description

Snua Lamp by Erwan Louis an elegant fusion of form and function inspired by childhood nostalgia. This exquisite lamp, available as a table lamp, boasts a sleek design and a touch dimmer for effortless ambiance control. Elevate your space with this minimalist masterpiece that combines timeless aesthetics with modern convenience.