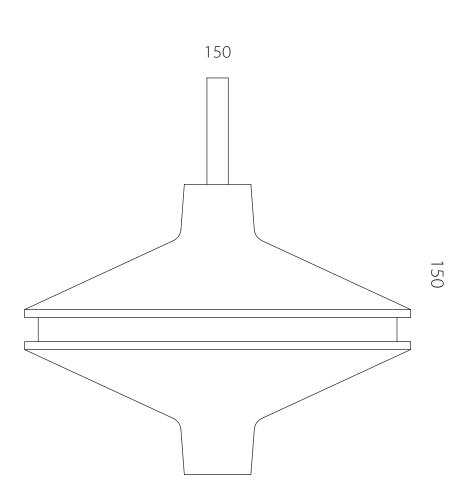

## General specification

| Dimensions               | Ø150x150mm |
|--------------------------|------------|
| Weight                   | 1.4 Kg     |
| Material                 | Aluminium  |
| Finish                   | Ts-Pa      |
| Country of origin        | England    |
| Year of Design           | 2023       |
| Label                    | RA C E     |
| Electrical Specification |            |
| Total Power              | 7W         |
| Supply Voltage           | 230Vac     |
| Power Supply Unit        | Included   |
| Insulation class         |            |