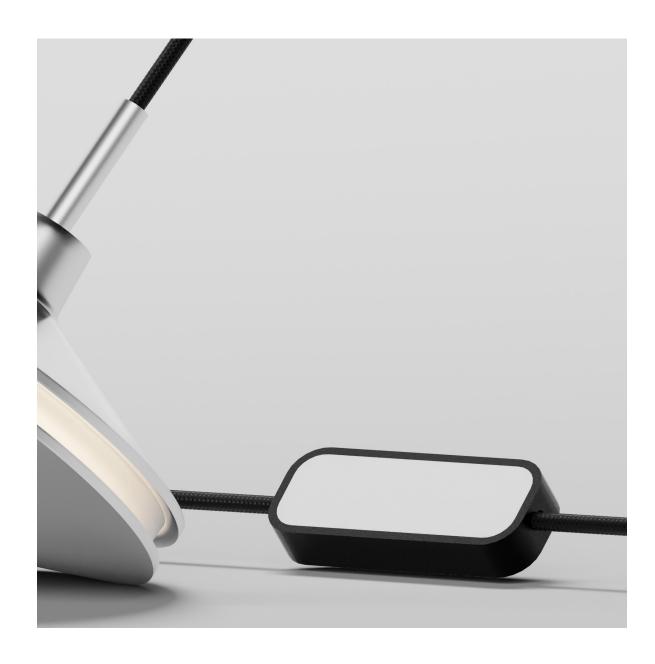

## General specification

| Dimensions               | Ø150x150mm |
|--------------------------|------------|
| Weight                   | 1.4 Kg     |
| Material                 | Aluminium  |
| Finish                   | Ts-Pa      |
| Country of origin        | England    |
| Year of Design           | 2023       |
| Label                    | RA C E     |
| Electrical Specification |            |
| Total Power              | 7W         |
| Supply Voltage           | 230Vac     |
| Power Supply Unit        | Included   |
| Insulation class         |            |

## Description

Snua Lamp by Erwan Louis an elegant fusion of form and function inspired by childhood nostalgia. This exquisite lamp, available as a table lamp, boasts a sleek design and a touch dimmer for effortless ambiance control. Elevate your space with this minimalist masterpiece that combines timeless aesthetics with modern convenience.