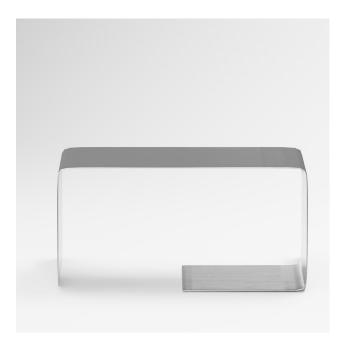

## Description

The T-02 stainless steel coffee table. This stunning piece of furniture is a result of the designer's extensive exploration of new materials and processes. Crafted from a single piece of 3mm stainless steel, the T-02 coffee table is an elegant piece of design. It features four defining bends that give it a distinctive shape, with a plate that lines the floor. This plate has been designed to allow users to store their favorite books, showcasing the designer's love for reading. The simplicity and elegance of the T-02 coffee table are evident in every detail. The brushed finish of the stainless steel adds a touch of sophistication, making it the perfect centrepiece for any modern living space.