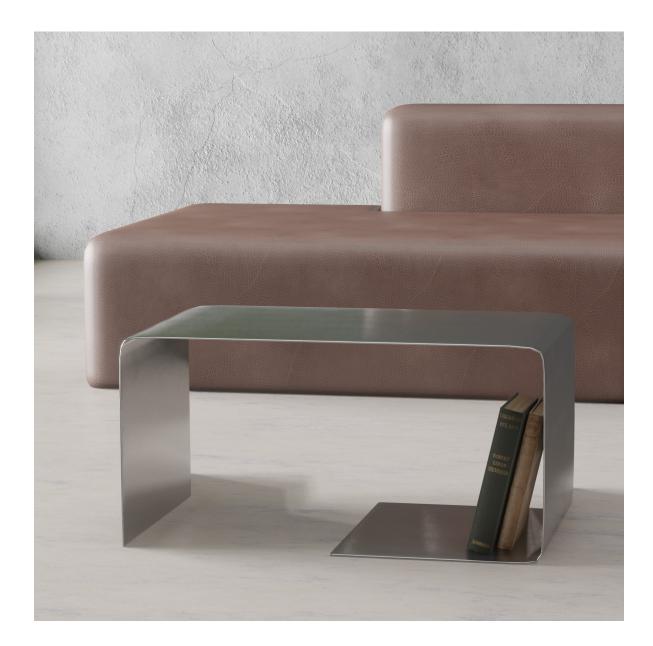

## Description

The T-02 stainless steel coffee table. This stunning piece of furniture is a result of the designer's extensive exploration of new materials and processes. Crafted from a single piece of 3mm stainless steel, the T-02 coffee table is an elegant piece of design. It features four defining bends that give it a distinctive shape, with a plate that lines the floor. This plate has been designed to allow users to store their favorite books, showcasing the designer's love for reading. The simplicity and elegance of the T-02 coffee table are evident in every detail. The brushed finish of the stainless steel adds a touch of sophistication, making it the perfect centrepiece for any modern living space.