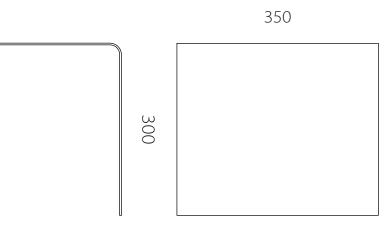

## T S O O O 2 - 2 3 - T - B S

| 600x300x350mm |
|---------------|
| 12.5Kg        |
| Steel         |
| Ts-Bs         |
| England       |
| 2023          |
|               |