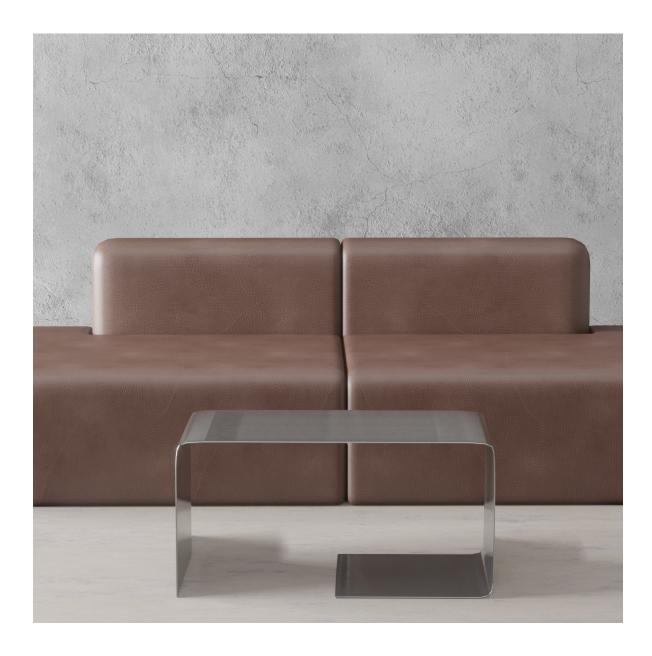

## Description

The T-02 stainless steel coffee table. This stunning piece of furniture is a result of the designer's extensive exploration of new materials and processes. Crafted from a single piece of 3mm stainless steel, the T-02 coffee table is an elegant piece of design. It features four defining bends that give it a distinctive shape, with a plate that lines the floor. This plate has been designed to allow users to store their favorite books, showcasing the designer's love for reading. The simplicity and elegance of the T-02 coffee table are evident in every detail. The brushed finish of the stainless steel adds a touch of sophistication, making it the perfect centrepiece for any modern living space.