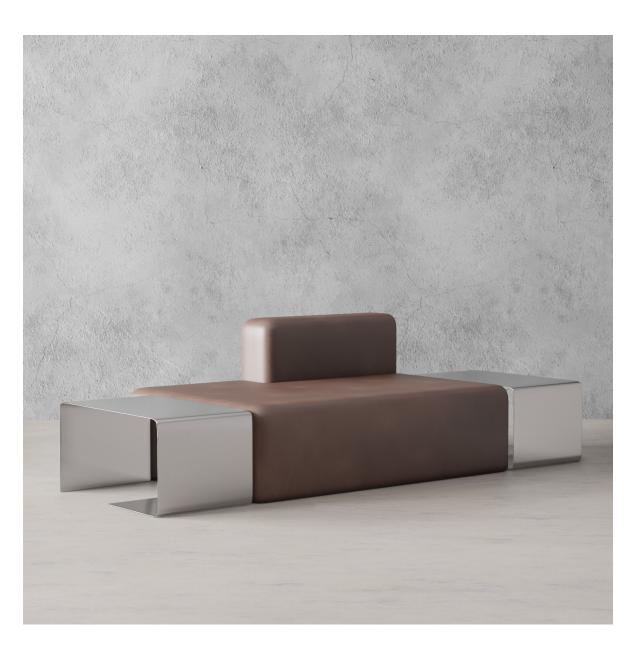

## Description

The T-02 stainless steel coffee table. This stunning piece of furniture is a result of the designer's extensive exploration of new materials and processes. Crafted from a single piece of 3mm stainless steel, the T-02 coffee table is an elegant piece of design. It features four defining bends that give it a distinctive shape, with a plate that lines the floor. This plate has been designed to allow users to store their favorite books, showcasing the designer's love for reading. The simplicity and elegance of the T-02 coffee table are evident in every detail. The brushed finish of the stainless steel adds a touch of sophistication, making it the perfect centrepiece for any modern living space.