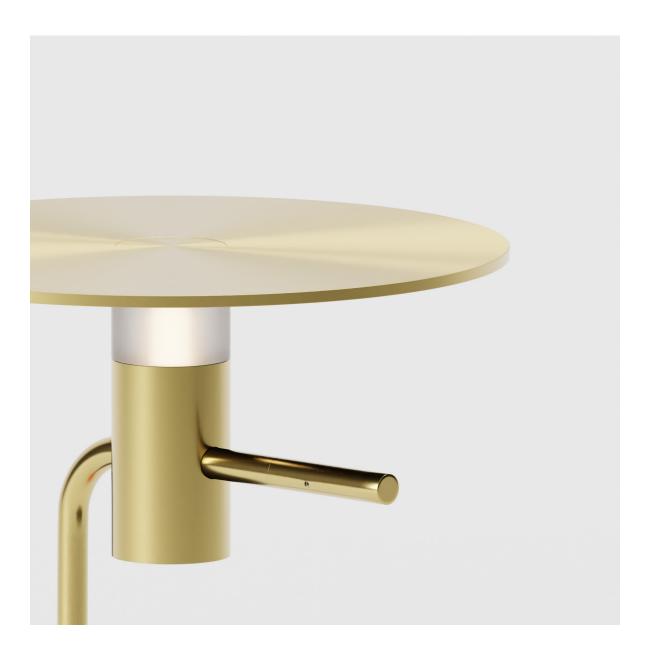

## Description

Lorraine, an embodiment of modern sophistication with a touch of timeless nostalgia, emerges as an exquisite lighting masterpiece meticulously crafted by the visionary designer, Kwaku Boateng. This luminary work of art is born from the finest brass, a material celebrated for its enduring charm, and brought to life through meticulous hand-finishing and expert assembly.