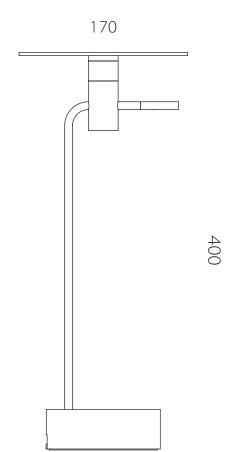

## T S O O O 1 - 2 3 - T L - O R

| General | I specification   |
|---------|-------------------|
| Concon  | 3 p c cirred troi |

| Dimensions               | Ø170x400mm      |
|--------------------------|-----------------|
| Weight                   | 1.5 Kg          |
| Material                 | Aluminium/Brass |
| Finish                   | Ts-Or/Ts-Pb     |
| Country of origin        | England         |
| Year of Design           | 2023            |
| Label                    | CH CE           |
| Electrical Specification |                 |