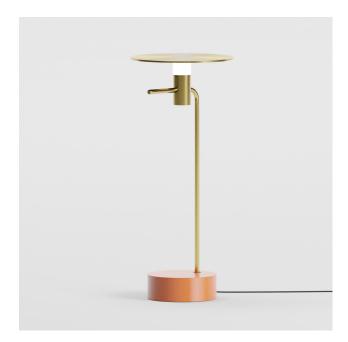

## Description

Lorraine, an embodiment of modern sophistication with a touch of timeless nostalgia, emerges as an exquisite lighting masterpiece meticulously crafted by the visionary designer, Kwaku Boateng. This luminary work of art is born from the finest brass, a material celebrated for its enduring charm, and brought to life through meticulous hand-finishing and expert assembly.