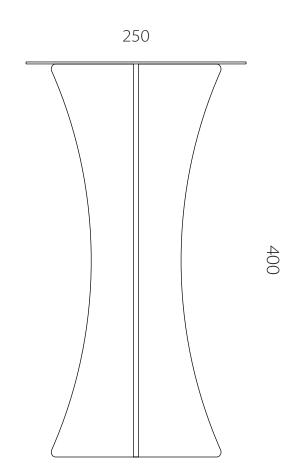

## TS0001-23-T-OR

| 250x400x250mm      |
|--------------------|
| 6.25Kg             |
| Powder coated Stee |
| Ts-Oı              |
| England            |
| 2023               |
|                    |