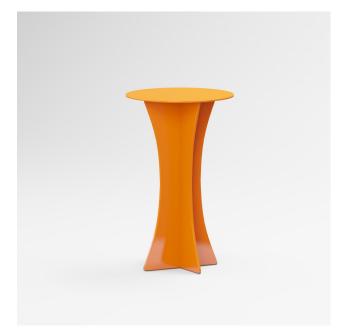

## Description

The T-01 steel powder coated table is a stunning sculptural piece that is both practical and functional. Created by designer Kwaku Boateng who has spent ample time crafting interior objects, this piece is a result of his exploration of new materials and processes. It stands proudly upright with a trophy-like appearance and bows gracefully, lending it a regal quality. Made entirely of 5mm stainless steel, this table is comprised of three parts that, when assembled, create a practical, versatile and sturdy piece of furniture. It can be used as a side table or as a stool, making it perfect for London living where space is at a premium. With its sleek lines and metallic finish, the T-01 Stainless Steel Table is a true work of art that is both functional and beautiful. It is the perfect addition to any contemporary home.