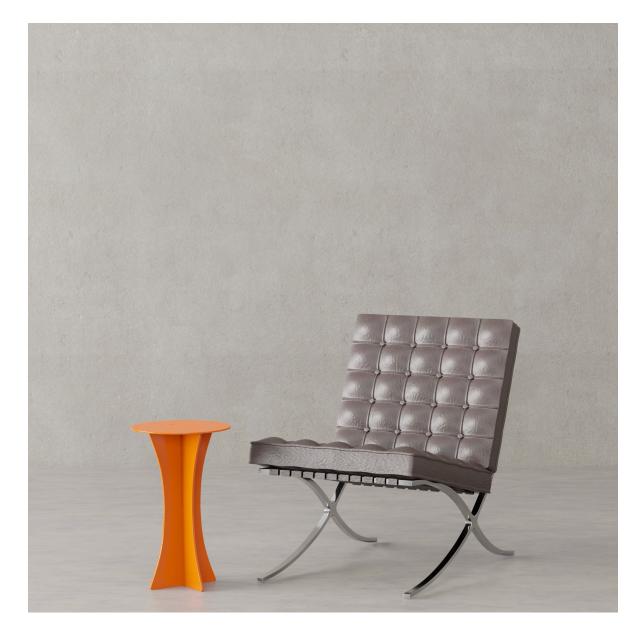

## Description

The T-01 steel powder coated table is a stunning sculptural piece that is both practical and functional. Created by designer Kwaku Boateng who has spent ample time crafting interior objects, this piece is a result of his exploration of new materials and processes. It stands proudly upright with a trophy-like appearance and bows gracefully, lending it a regal quality. Made entirely of 5mm stainless steel, this table is comprised of three parts that, when assembled, create a practical, versatile and sturdy piece of furniture. It can be used as a side table or as a stool, making it perfect for London living where space is at a premium. With its sleek lines and metallic finish, the T-01 Stainless Steel Table is a true work of art that is both functional and beautiful. It is the perfect addition to any contemporary home.