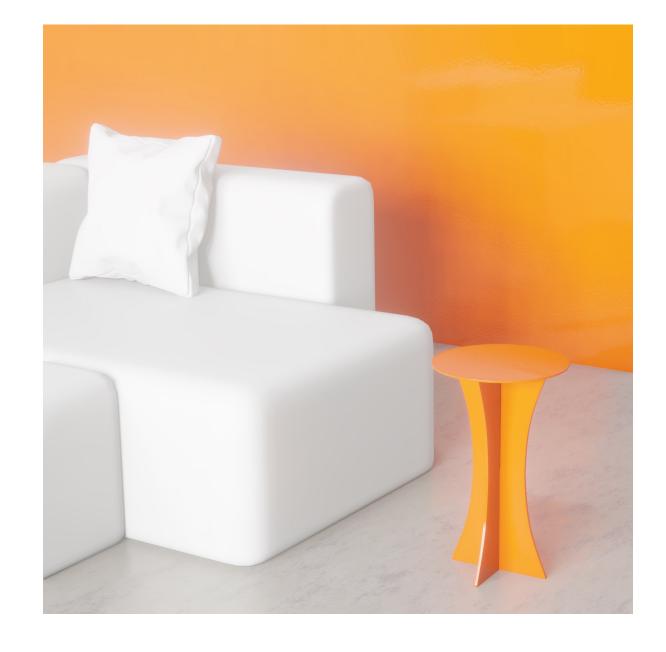

## TS0001-23-T-OR

| 250x400x250mm      |
|--------------------|
| 6.25Kg             |
| Powder coated Stee |
| Ts-Oı              |
| England            |
| 2023               |
|                    |

## Description

The T-01 steel powder coated table is a stunning sculptural piece that is both practical and functional. Created by designer Kwaku Boateng who has spent ample time crafting interior objects, this piece is a result of his exploration of new materials and processes. It stands proudly upright with a trophy-like appearance and bows gracefully, lending it a regal quality. Made entirely of 5mm stainless steel, this table is comprised of three parts that, when assembled, create a practical, versatile and sturdy piece of furniture. It can be used as a side table or as a stool, making it perfect for London living where space is at a premium. With its sleek lines and metallic finish, the T-01 Stainless Steel Table is a true work of art that is both functional and beautiful. It is the perfect addition to any contemporary home.