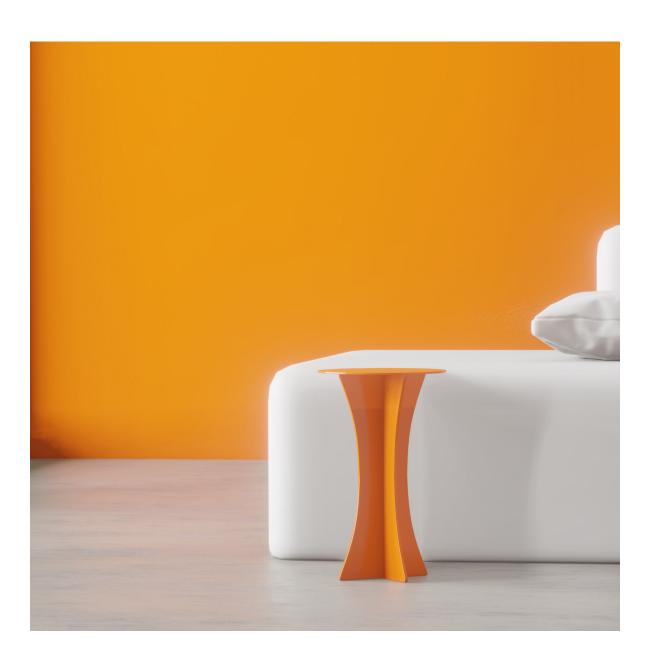

## Description

The T-01 steel powder coated table is a stunning sculptural piece that is both practical and functional. Created by designer Kwaku Boateng who has spent ample time crafting interior objects, this piece is a result of his exploration of new materials and processes. It stands proudly upright with a trophy-like appearance and bows gracefully, lending it a regal quality. Made entirely of 5mm stainless steel, this table is comprised of three parts that, when assembled, create a practical, versatile and sturdy piece of furniture. It can be used as a side table or as a stool, making it perfect for London living where space is at a premium. With its sleek lines and metallic finish, the T-01 Stainless Steel Table is a true work of art that is both functional and beautiful. It is the perfect addition to any contemporary home.