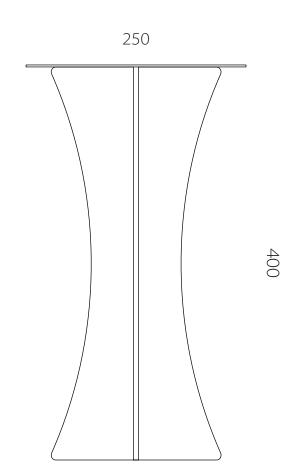

## TS0001-23-T-BS

| Dimensions        | 250x400x250mm |
|-------------------|---------------|
| Weight            | 6.25Kg        |
| Material          | Steel         |
| Finish            | Ts-Bs         |
| Country of origin | England       |
| Year of Design    | 2023          |