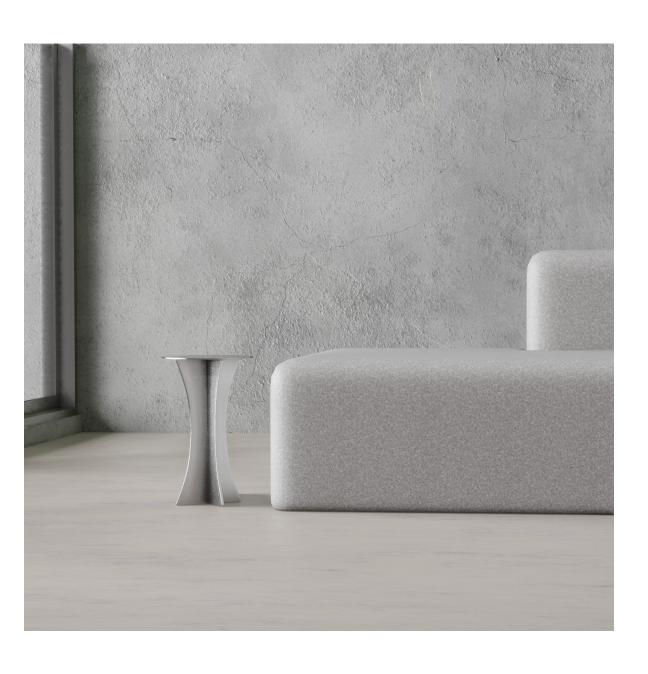

## Description

The T-01 stainless steel table is a stunning sculptural piece that is both practical and functional. Created by designer Kwaku Boateng who has spent ample time crafting interior objects, this piece is a result of his exploration of new materials and processes. It stands proudly upright with a trophy-like appearance and bows gracefully, lending it a regal quality. Made entirely of 5mm stainless steel, this table is comprised of three parts that, when assembled, create a practical, versatile and sturdy piece of furniture. It can be used as a side table or as a stool, making it perfect for London living where space is at a premium. With its sleek lines and metallic finish, the T-01 Stainless Steel Table is a true work of art that is both functional and beautiful. It is the perfect addition to any contemporary home.