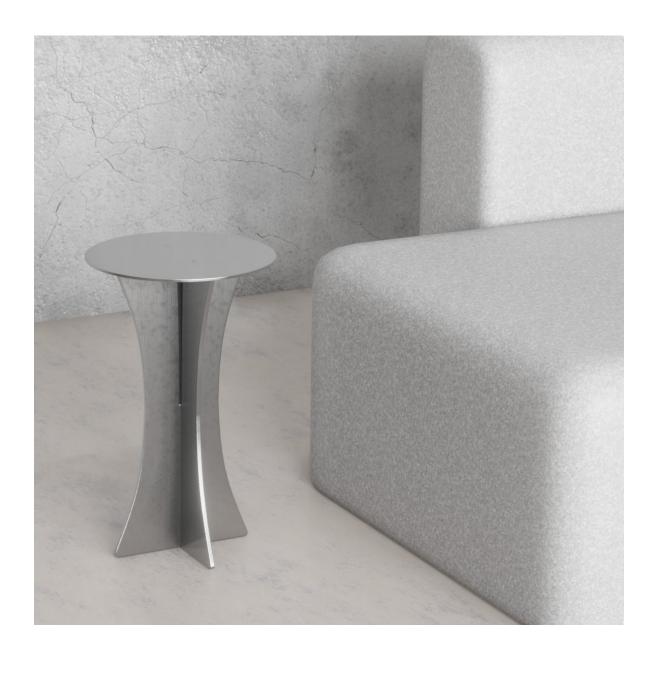

## TS0001-23-T-BS

| Dimensions        | 250x400x250mm |
|-------------------|---------------|
| Weight            | 6.25Kg        |
| Material          | Steel         |
| Finish            | Ts-Bs         |
| Country of origin | England       |
| Year of Design    | 2023          |

## Description

The T-01 stainless steel table is a stunning sculptural piece that is both practical and functional. Created by designer Kwaku Boateng who has spent ample time crafting interior objects, this piece is a result of his exploration of new materials and processes. It stands proudly upright with a trophy-like appearance and bows gracefully, lending it a regal quality. Made entirely of 5mm stainless steel, this table is comprised of three parts that, when assembled, create a practical, versatile and sturdy piece of furniture. It can be used as a side table or as a stool, making it perfect for London living where space is at a premium. With its sleek lines and metallic finish, the T-01 Stainless Steel Table is a true work of art that is both functional and beautiful. It is the perfect addition to any contemporary home.