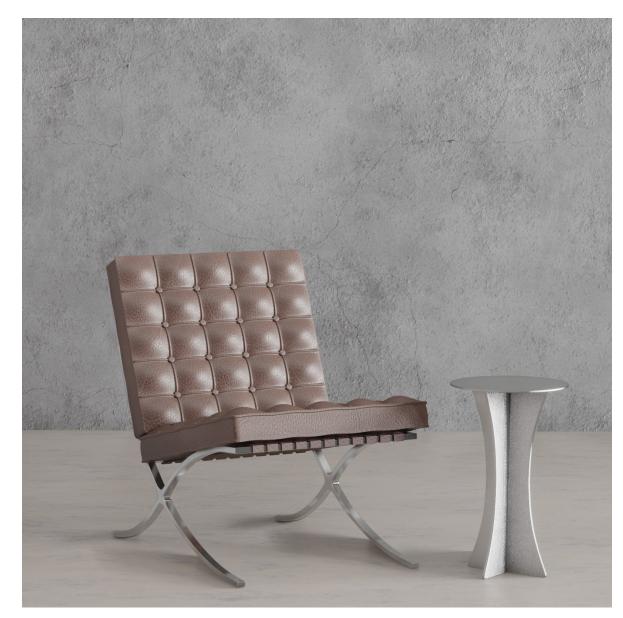

## Description

The T-01 stainless steel table is a stunning sculptural piece that is both practical and functional. Created by designer Kwaku Boateng who has spent ample time crafting interior objects, this piece is a result of his exploration of new materials and processes. It stands proudly upright with a trophy-like appearance and bows gracefully, lending it a regal quality. Made entirely of 5mm stainless steel, this table is comprised of three parts that, when assembled, create a practical, versatile and sturdy piece of furniture. It can be used as a side table or as a stool, making it perfect for London living where space is at a premium. With its sleek lines and metallic finish, the T-01 Stainless Steel Table is a true work of art that is both functional and beautiful. It is the perfect addition to any contemporary home.