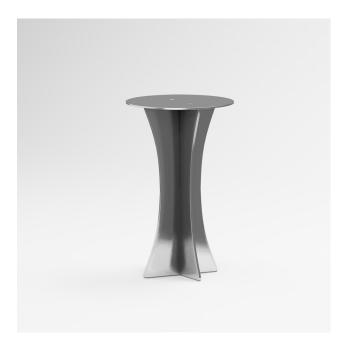

## Description

The T-01 stainless steel table is a stunning sculptural piece that is both practical and functional. Created by designer Kwaku Boateng who has spent ample time crafting interior objects, this piece is a result of his exploration of new materials and processes. It stands proudly upright with a trophy-like appearance and bows gracefully, lending it a regal quality. Made entirely of 5mm stainless steel, this table is comprised of three parts that, when assembled, create a practical, versatile and sturdy piece of furniture. It can be used as a side table or as a stool, making it perfect for London living where space is at a premium. With its sleek lines and metallic finish, the T-01 Stainless Steel Table is a true work of art that is both functional and beautiful. It is the perfect addition to any contemporary home.