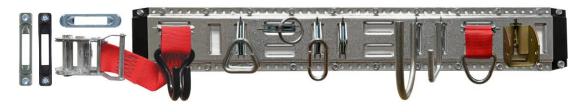

## **SNAP-LOC ULTIMATE E-TRACK**

- √ 100% Made in USA!
- ✓ Horizontal and Vertical slots reduce wear and tear on straps
- ✓ Faster, Safer and Easier installation
  - 1. Optimal 32" length fits more applications easier
  - 2. Less cutting and less waste
  - 3. Fits all wall stud configurations
  - 4. No extra drilling with 3x more screw holes
- ✓ Industrial grade 12 gauge USA galvanized steel
- ✓ Built to last quality for interior and exterior use
- √ 4,400 lb. Break Strength (1,467 lb. WLL)
- ✓ Extra holes for extra holding strength when needed
- ✓ Custom lengths available and short lead time (MOQ 2,500 lf)
- ✓ Patent Pending Protection
- ✓ Fits all industry standard logistic E-Track accessories