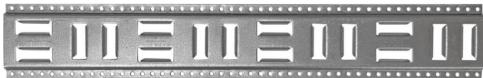

## **SNAP-LOC ULTIMATE E-TRACK**

- √ 100% Made in USA!
- ✓ Horizontal and Vertical slots reduce wear and tear on straps
- ✓ Faster, Safer and Easier installation
  - 1. Optimal 32" length fits more applications easier
  - 2. Less cutting and less waste
  - 3. Fits all wall stud configurations
  - 4. No extra drilling with 3x more screw holes
- ✓ Industrial grade 12 gauge USA galvanized steel
- ✓ Built to last quality for interior and exterior use
- √ 4,400 lb. Break Strength (1,467 lb. WLL)
- ✓ Extra holes for extra holding strength when needed
- ✓ Custom lengths available and short lead time (MOQ 2,500 lf)
- ✓ Patent Pending Protection
- ✓ Fits all industry standard logistic E-Track accessories