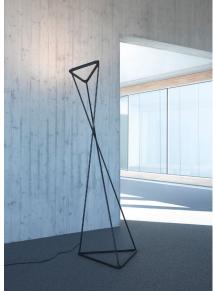

## **TANGO**

design Francisco Gomez Paz, 2014

Type: Floor

Light Source: LED 35W<sup>(\*)</sup> 2700 or 3000K, 2325 lm EEL: A

sensor dimmer + on/off footswitch

Product use: Indoor

Materials: Structure in aluminium

Joints in elastomer

Colors: Black

Description: An innovative floor lamp for indirect lighting,

giving the fixture a dynamic posture of variable geometry, which through a simple gesture makes it possibly to gently adjust the direction of the beam.