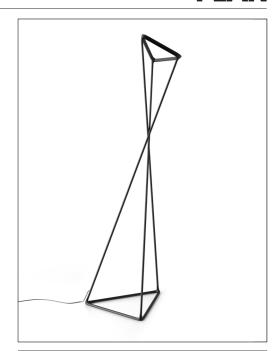

## **TANGO**

design Francisco Gomez Paz, 2014

Type: Floor

Light Source: LED 35W<sup>(\*)</sup> 2700 or 3000K, 2325 lm EEL: A

sensor dimmer + on/off footswitch

Product use: Indoor

Materials: Structure in aluminium

Joints in elastomer

Colors: Black

Description: An innovative floor lamp for indirect lighting,

giving the fixture a dynamic posture of variable geometry, which through a simple gesture makes it possibly to gently adjust the direction of the beam.