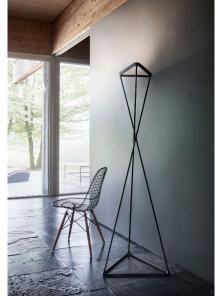

## **TANGO**

design Francisco Gomez Paz, 2014

Type: Floor

Light Source: LED 35W<sup>(\*)</sup> 2700 or 3000K, 2325 lm EEL: A

sensor dimmer + on/off footswitch

Product use: Indoor

Materials: Structure in aluminium

Joints in elastomer

Colors: Black

Description: An innovative floor lamp for indirect lighting,

giving the fixture a dynamic posture of variable geometry, which through a simple gesture makes it possibly to gently adjust the direction of the beam.