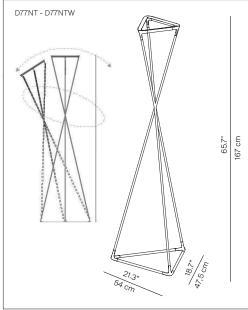

## **TANGO**

design Francisco Gomez Paz, 2014

Type: Floor

Light Source: LED 35W<sup>(\*)</sup> 2700 or 3000K, 2325 lm EEL: A

sensor dimmer + on/off footswitch

Product use: Indoor

Materials: Structure in aluminium

Joints in elastomer

Colors: Black

Description: An innovative floor lamp for indirect lighting,

giving the fixture a dynamic posture of variable geometry, which through a simple gesture makes it possibly to gently adjust the direction of the beam.

Rating: 220-240 V ~ 50/60 Hz

Marking:

Reference code: Structure

D77NT (3000K) 1D77NTD00001 black D77NTW (2700K) 1D77NTDW0001 black

www.luceplan.com