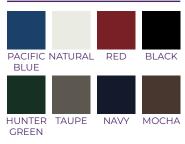

Impact custom umbrellas are available in multiple fabric colors and frame colors. Our custom-printed umbrellas are produced with premium fabric for a unmbrella that is water, mildew and rot resistant. Our proven manufacturing process and strict quality guidelines make us the leader in custom umbrellas. High resolution images and intricate patterns are our specialty. Our printing processes create vivid, high impact colors in an infinite number of combinations.

1.5" (ALUMINUM)

12.7MM (FIBERGLASS)

STOCK FABRIC COLORS