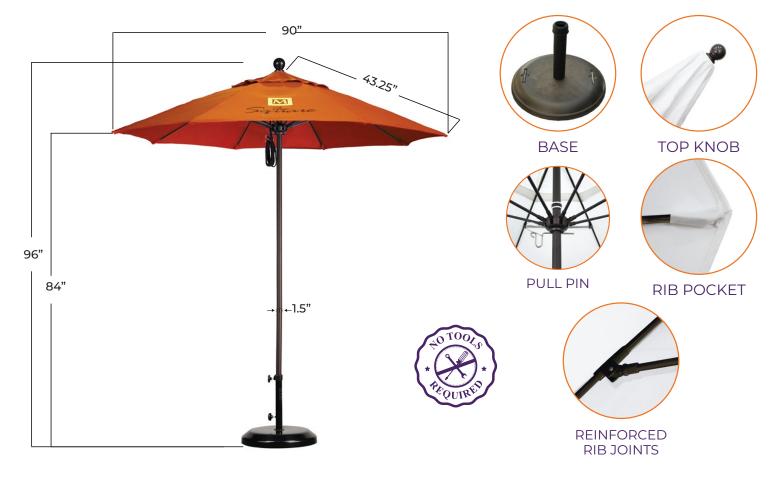

#### **FEATURE SPECS**

DIMENSIONS

MATERIAL

MAX HEAD CLEARANCE

MAX HEIGHT POSITION

SHIPPING DIMENSIONS

POLE DIMENSION

RIB DIMENSIONS

BASE WEIGHT

WARRANTY

59.4 LBS FRAME: 1 YEARS / RIBS: 3 YEARS

90"W x 96"H

INFO

80" - 84"

96"

75"L x 7"W x 7"H

1.5" (ALUMINUM)

12.7MM (FIBERGLASS)

STOCK FABRIC COLORS