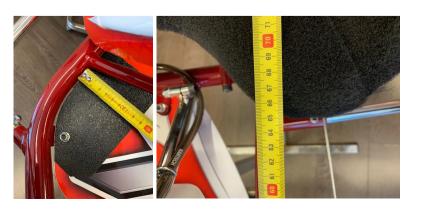

## **SEAT POSITIONING**

| DRIVER HEIGHT  | 150-160cm                 | 160-170cm             | 170-180cm         | 180-190cm                    |
|----------------|---------------------------|-----------------------|-------------------|------------------------------|
| PICTURE A      | 640mm                     | 650mm                 | 650mm             | 660mm                        |
| PICTURE B      | 730mm                     | 740mm                 | 750mm             | 765mm                        |
| BOTTOM OF SEAT | Flush with top of chassis | middle—top of chassis | middle of chassis | flush with bottom of chassis |

PIC (A) - Front of chassis to front edge of seat

PIC (B) - Top of plastic steering