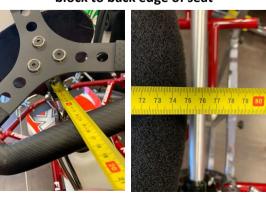

## **SEAT POSITIONING**

| DRIVER HEIGHT  | 150-160cm                 | 160-170cm             | 170-180cm         | 180-190cm                    |
|----------------|---------------------------|-----------------------|-------------------|------------------------------|
| PICTURE A      | 640mm                     | 650mm                 | 650mm             | 660mm                        |
| PICTURE B      | 730mm                     | 740mm                 | 750mm             | 765mm                        |
| BOTTOM OF SEAT | Flush with top of chassis | middle—top of chassis | middle of chassis | flush with bottom of chassis |

## block to back edge of seat