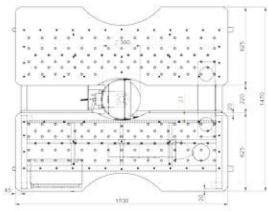

| TECHNICAL SPECIFICATIONS | QTM1                  |
|--------------------------|-----------------------|
| Spindle motor            | 0,75 kW               |
| Inverter for spindle     | 0,75 kW               |
| Lenght of spindle        | 150 mm                |
| Vacuum pump              | 1,5 kW                |
| Exhaust duct             | 90 mm                 |
| Air cushion table        | 1700 x 700 mm         |
| Dimensions               | 1700 x 1045 x 1046 mm |
| Weight                   | ca. 200               |

## CHARACTERISTICS

- Working speed of the brush from 200 to 1200 rpm, continuously adjustable via inverter
- Air cushion Table 1700 x 700 mm, equipped with vacuum pump 1.5 kw
- the machine is mounted on Braked wheels to make the machine mobile