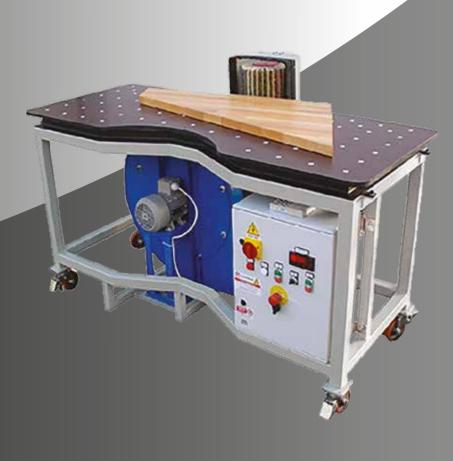

## QTM1

Edge Sander with air cushion table 1700 x 700 mm, for workpieces with significant dimensions and weight. Operation with independent pump or simply compressed air.

## **APPLICATIONS**

- Sanding of workpiece edges with relevant dimensions and weights
- Ideal for Stair treads

## CHARACTERISTICS

- Working speed of the brush from 200 to 1200 rpm, continuously adjustable via inverter
- Air cushion Table 1700 x 700 mm, equipped with vacuum pump 1.5 kw
- the machine is mounted on Braked wheels to make the machine mobile