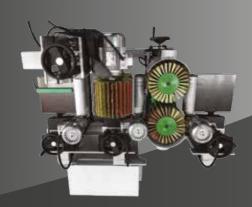

Automatic machine with four brushes arranged at 360 ° for sanding, finishing of shaped parts.

## **APPLICATIONS**

• Brushing of the rough and sealer sanding of curved and shaped pieces such as chair and table legs

## CHARACTERISTICS

- Speed of rotation of brushes from 200 to 1200 rpm, continuously adjustable by electronic inverter
- Drive-in and out-of-feed rollers.
- Pressure rollers with special adjustable springs to Reduced machine size adapt to curved shapes
- Adjustable brush supports both in height and width to ensure the recovery of the brush wear and to adapt to the shape of the workpieces

## ADVANTAGES

- $\, \bullet \,$  Brushing at 360  $\, \circ \,$  of the workpiece thanks to the use of 4 brushes placed at 90 ° one with respect to the other
- Reduced sanding time