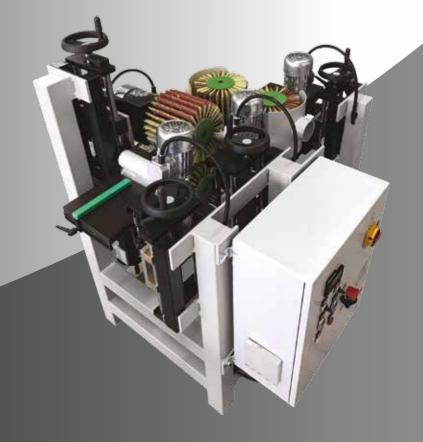

Automatic machine with four brushes arranged at 360 ° for sanding, finishing of shaped parts.

## **APPLICATIONS**

• Brushing of the rough and sealer sanding of curved and shaped pieces such as chair and table legs

## CHARACTERISTICS

- Speed of rotation of brushes from 200 to 1200 rpm, continuously adjustable by electronic inverter
- Drive-in and out-of-feed rollers.
- Pressure rollers with special adjustable springs to Reduced machine size adapt to curved shapes
- Adjustable brush supports both in height and width to ensure the recovery of the brush wear and to adapt to the shape of the workpieces

## ADVANTAGES

- $\, \bullet \,$  Brushing at 360  $\, \circ \,$  of the workpiece thanks to the use of 4 brushes placed at 90 ° one with respect to the other
- Reduced sanding time