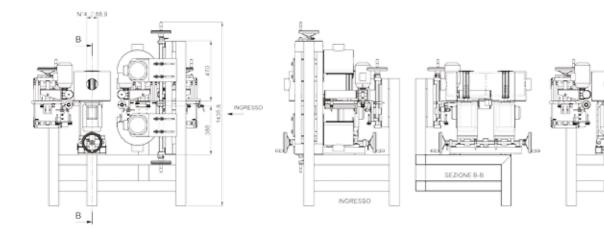

| TECHNICAL SPECIFICATIONS | QT4                        |
|--------------------------|----------------------------|
| Number of brushes        | 4                          |
| Dust proof cap           | 90 mm                      |
| Max width of work        | 200 mm                     |
| Max height of work       | 200 mm                     |
| Motor of brushes         | 4 x 0,55 kW                |
| Speed of brushes         | da 200 a 1.100 rpm         |
| Conveyor motor           | 3 x 0,25 kW                |
| Throughfeed speed        | da 1 a 10 m/min            |
| Dimesions                | 1.400 x 1.200 x H 1.500 mm |
| Weight                   | 450 Kg                     |

## CHARACTERISTICS

- Speed of rotation of brushes from 200 to 1200 rpm, continuously adjustable by electronic inverter
- Drive-in and out-of-feed rollers.
- Pressure rollers with special adjustable springs to Reduced machine size adapt to curved shapes
- Adjustable brush supports both in height and width to ensure the recovery of the brush wear and to adapt to the shape of the workpieces