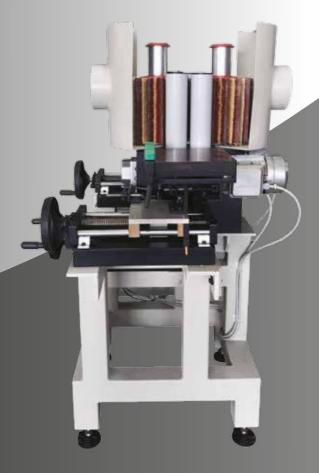

QT2

Automatic machine with two vertical or horizontal brushes for sanding, finishing of curved parts.

## **APPLICATIONS**

• Brushing of the raw and sealer sanding of curved and shaped pieces such as backs and legs of chairs and stools

## CHARACTERISTICS

- Speed of rotation of brushes from 200 to 1200 rpm, adjustable via electronic inverter
- Drive-in and out-of-feed rollers
- pressure rollers with special adjustable springs to adapt to curved shapes
- Adjustable brush supports both in height and width to ensure the recovery of the brush wear and to adapt to the shape of the workpieces