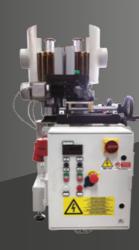

QT2

Automatic machine with two vertical or horizontal brushes for sanding, finishing of curved parts.

## CHARACTERISTICS

- Speed of rotation of brushes from 200 to 1200 rpm, adjustable via electronic inverter
- Drive-in and out-of-feed rollers
- pressure rollers with special adjustable springs to adapt to curved shapes
- Adjustable brush supports both in height and width to ensure the recovery of the brush wear and to adapt to the shape of the workpieces