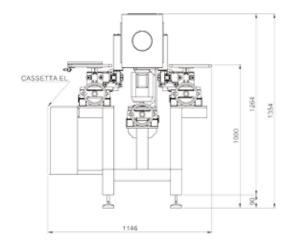

| TECHNICAL SPECIFICATIONS QT22 | 300                  |
|-------------------------------|----------------------|
| Maximum working width         | 200 mm               |
| Maximum working height        | 300 mm               |
| Speed of brushes              | 100-1100 rpm         |
| Throughfeed speed             | 1-10 m/min           |
| Dimensions                    | 900 x 1200 x 1500 mm |
| Weight                        | 320 Kg               |