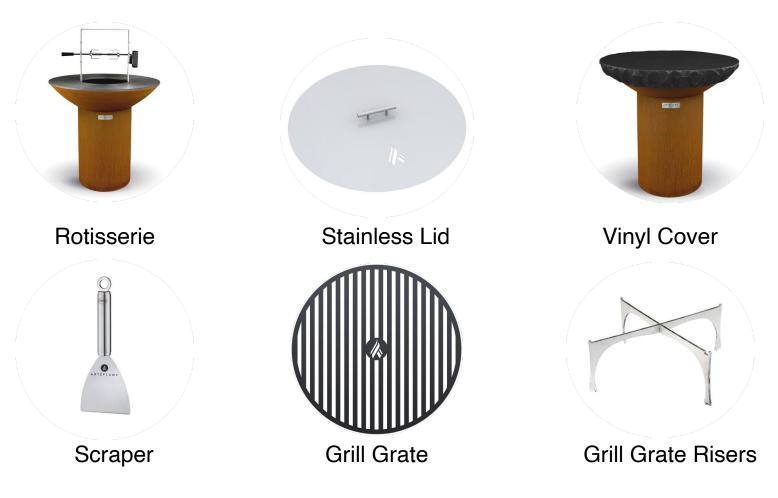

## **Accessories & Specifications**

- Uses both wood and / or charcoal
- Removable cooktop is laser cut from 1/2" hot rolled steel
- Can be used as a fire bowl with, or without the cooktop
- · Fire bowl is spun from a single piece of corten steel without seams or welds
- · Virtually maintenance-free: all residue can be scraped into the fire
- After cook top cools, wipe clean with a cloth or paper towel and food safe oil (preferably flaxseed or linseed oil)
- Can be left outside year-round; base develops a beautiful, maintenance free patina over time
- Designed and Made in the USA using US steel
- DIMENSIONS: 40" Wide x 18" High, 1257 sq. Inch cooking area, 290lbs.