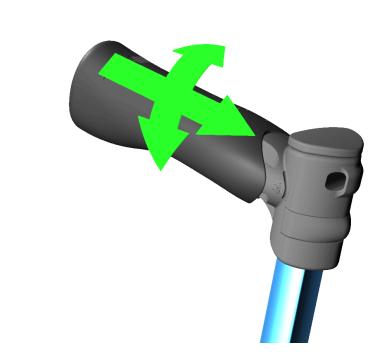

### The World's Best Cane for Active Balance.

# HANDGRIP REPLACEMENT INSTRUCTIONS

You will need the Dynamo Handgrip to complete this replacement. Can be purchased at <u>dynamome.com</u> under Replacement Parts.



# STEP 1:

Twist grip and roll in one direction until grip loosens.



# **STEP 3:**

Take NEW cane grip, and align with cane. Making sure the "slit" is facing down.



# **STEP 5:**

Once on, press firmly to make sure it's in place.



# STEP 2:

Once grip loosens from base, gently pull and twist off until able to be removed from cane. Set aside.



#### **STEP 4:**

Push grip onto cane base until it fits snuggly. You may need to "wriggle it" back and forth to get a good fit.

# QUESTIONS?

Email us at: Questions@dynamome.com

Or visit us at: <u>dynamome.com</u>



WARNING: To minimize the risk of injury from improper and unsafe use of this product, read all instructions and safety precautions before using.

SAFETY PRECAUTIONS: Consult a physician before using any assisted mobility device. Always inspect your mobility device prior to each use. Do not use if product or parts are missing or damaged.