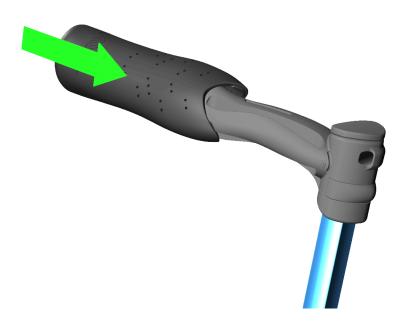

# STEP 2:

Once grip loosens from base, gently pull and twist off until able to be removed from cane. Set aside.