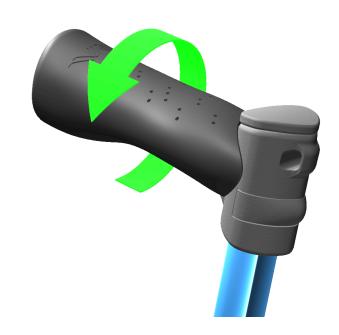

### The World's Best Cane for Active Balance.

# HANDGRIP REPLACEMENT INSTRUCTIONS

You will need the Dynamo Handgrip to complete this replacement. Can be purchased at <u>dynamome.com</u> under Replacement Parts.



# STEP 1:

Twist grip and roll in one direction until grip loosens.



# **STEP 3:**

Take NEW cane grip, and align with cane. Making sure the "slit" is facing down.



# **STEP 5:**

Once on, press firmly to make sure it's in place.



# STEP 2:

Once grip loosens from base, gently pull and twist off until able to be removed from cane. Set aside.



#### **STEP 4:**

Push grip onto cane base until it fits snuggly. You may need to "wriggle it" back and forth to get a good fit.

# QUESTIONS?

Email us at: Questions@dynamome.com

Or visit us at: <u>dynamome.com</u>



WARNING: To minimize the risk of injury from improper and unsafe use of this product, read all instructions and safety precautions before using.

SAFETY PRECAUTIONS: Consult a physician before using any assisted mobility devi