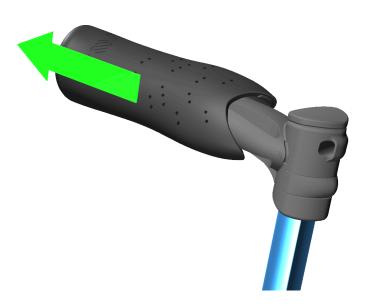

#### **STEP 4:**

Push grip onto cane base until it fits snuggly. You may need to "wriggle it" back and forth to get a good fit.