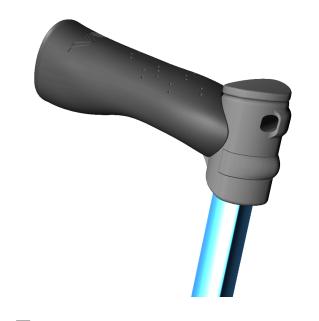

# **STEP 3:**

Take NEW cane grip, and align with cane. Making sure the "slit" is facing down.