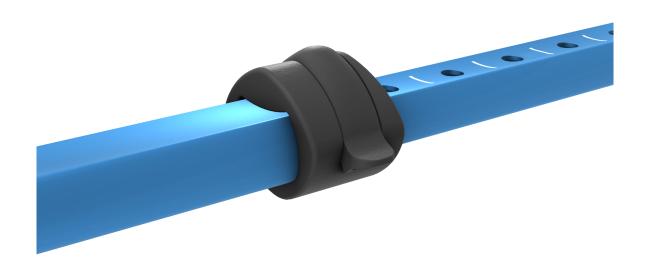

## CLIP ADJUSTMENT INSTRUCTIONS

You will need the Dynamo Adjustment Clip (Part Number 1260c) to complete this replacement. Can be purchased at <u>dynamome.com</u> under Replacement Parts.

STEP 1: Review fully-locked clip position. Clip is flush. Red mark is not showing.