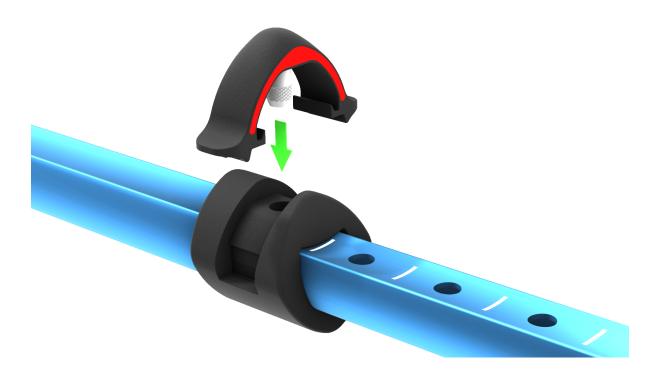

STEP 2: Pull clip back to unlock clip (see red mark). Adjust cane height to your height.

STEP 3: Adjust cane height. Align to white marker line. There are six (6) height settings. It's okay if the clip comes off completely.

STEP 4: Place clip back. Align settings. Push clip back in slightly (Click 1).

STEP 5: Fully push clip into locking system to complete assembly (Click 2). Clip is flush. Red mark is not showing.