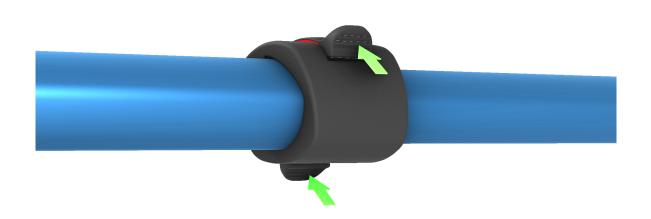

STEP 2: Pull clip back to unlock clip (see red mark). Adjust cane height to your height.

STEP 3: Adjust cane height. Align to white marker line. There are six (6) height settings. It's okay if the clip comes off completely.