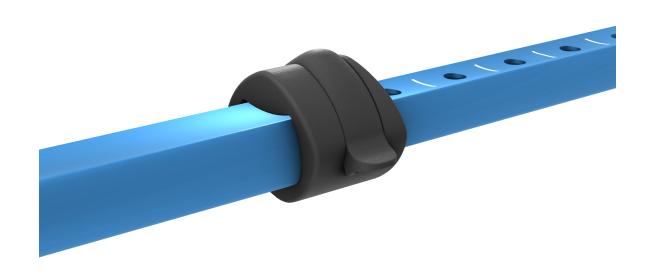

## CLIP ADJUSTMENT INSTRUCTIONS

You will need the Dynamo Adjustment Clip (Part Number 1260c) to complete this replacement. Can be purchased at <u>dynamome.com</u> under Replacement Parts.

STEP 1: Review fully-locked clip position. Clip is flush. Red mark is not showing.

STEP 2: Pull clip back to unlock clip (see red mark). Adjust cane height to your height.

STEP 3: Adjust cane height. Align to white marker line. There are six (6) height settings. It's okay if the clip comes off completely.

STEP 4: Place clip back. Align settings. Push clip back in slightly (Click 1).

STEP 5: Fully push clip into locking system to complete assembly (Click 2). Clip is flush. Red mark is not showing.