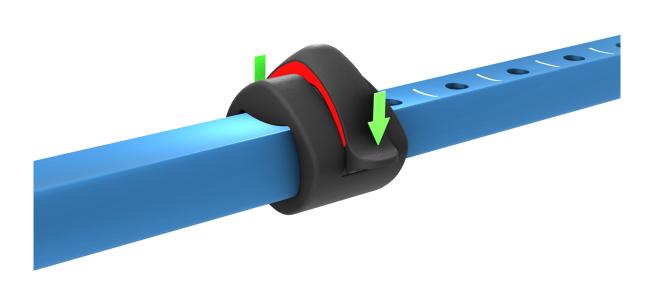

STEP 4: Place clip back. Align settings. Push clip back in slightly (Click 1).

STEP 5: Fully push clip into locking system to complete assembly (Click 2). Clip is flush. Red mark is not showing.