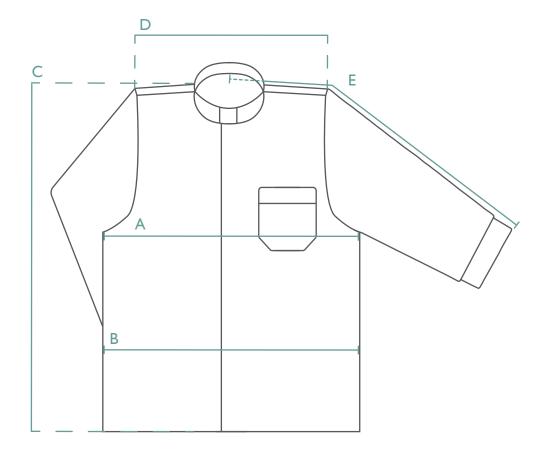

## How to Measure

To ensure that your are choosing the correct size for you, please measure yourself using our guide below.

- **A Chest:** Measure under the arms and around the fullest part of the chest.
- **B Waist:** Measured around the natural waistline. Breathe out naturally before measuring yourself.
- **C Length:** The length is measured from the base of the collar to the hem of the garment. Measure from the base of your neck to determine the appropriate length for you.
- **D Shoulder:** This is the measurement across the back, between the seams of the arms. Measure from either end of the top of your shoulder
- **E Sleeve Length:** Measure from the centre of your back, along shoulder and length of your arm to the point just past the wrist-bone.