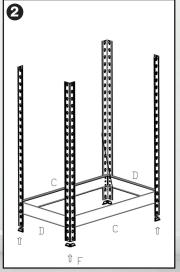

Assembly & Guidance

**TOUGHER • STRONGER** 

www.rbuk.co.uk

MODEL(S): 13696

## **COMPONENTS:**





















## FASTLOK IS AS EASY AS...



**KEYHOLES** 

SELECT THE COMPONENTS WHICH YOU WANT TO ASSEMBLE

POSITION THE RIVETS AT THE

TOP OF THE CORRESPONDING

PUSH THE RIVETED COMPONENT

HAMMER SECURE WITH A MALLET

DOWNWARDS INTO PLACE AND



1 1



INFORMATION FIN ANY DOUBT, PLEASE CONTACT YOUR SUPPLIER

READ THIS GUIDE THOROUGHLY BEFORE COMMENCING WITH ASSEMBLY AND RETAIN FOR FUTURE REFERENCE



BEFORE COMMENCING WITH ASSEMBLY, UNPACK CAREFULLY AND CHECK THAT ALL REQUIRED COMPONENTS ARE INCLUDED



ASSEMBLY SHOULD BE UNDERTAKEN BY A MINIMUN OF TWO COMPETENT PERSONS



IT IS RECOMMENDED THAT THE UNIT IS FIXED TO A



CAUTION

WALL WHERE POSSIBLE



ENSURE THAT YOU:



TAKE CARE DURING ASSEMBLY AND USAGE OF THE PRODUCT, ESPECIALLY WHEN LIFTING, STRETCHING & USING TOOLS



WEAR APPROPRIATE CL