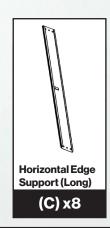

Assembly & Guidance

**TOUGHER • STRONGER** 

www.rbuk.co.uk

MODEL(S): 13696

## **COMPONENTS:**





















## FASTLOK IS AS EASY AS...



**KEYHOLES** 

SELECT THE COMPONENTS WHICH YOU WANT TO ASSEMBLE

POSITION THE RIVETS AT THE

TOP OF THE CORRESPONDING

PUSH THE RIVETED COMPONENT

HAMMER SECURE WITH A MALLET

DOWNWARDS INTO PLACE AND



1 1



INFORMATION FIN ANY DOUBT, PLEASE CONTACT YOUR SUPPLIER

READ THIS GUIDE THOROUGHLY BEFORE COMMENCING WITH ASSEMBLY AND RETAIN FOR FUTURE REFERENCE



BEFORE COMMENCING WITH ASSEMBLY, UNPACK CAREFULLY AND CHECK THAT ALL REQUIRED COMPONENTS ARE INCLUDED



ASSEMBLY SHOULD BE UNDERTAKEN BY A MINIMUN OF TWO COMPETENT PERSONS



IT IS RECOMMENDED THAT THE UNIT IS FIXED TO A



CAUTION

WALL WHERE POSSIBLE



ENSURE THAT YOU:



TAKE CARE DURING ASSEMBLY AND USAGE OF THE PRODUCT, ESPECIALLY WHEN LIFTING, STRETCHING & USING TOOLS



WEAR APPR