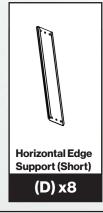

Assembly & Guidance

**TOUGHER • STRONGER** 

www.rbuk.co.uk

MODEL(S): 13696

## **COMPONENTS:**





















## FASTLOK IS AS EASY AS...



**KEYHOLES** 

SELECT THE COMPONENTS WHICH YOU WANT TO ASSEMBLE

POSITION THE RIVETS AT THE

TOP OF THE CORRESPONDING

PUSH THE RIVETED COMPONENT

HAMMER SECURE WITH A MALLET

DOWNWARDS INTO PLACE AND



1 1



INFORMATION FIN ANY DOUBT, PLEASE CONTACT YOUR SUPPLIER

READ THIS GUIDE THOROUGHLY BEFORE COMMENCING WITH ASSEMBLY AND RETAIN FOR FUTURE REFERENCE



BEFORE COMMENCING WITH ASSEMBLY, UNPACK CAREFULLY AND CHECK THAT ALL REQUIRED COMPONENTS ARE INCLUDED



ASSEMBLY SHOULD BE UNDERTAKEN BY A MINIMUN OF TWO COMPETENT PERSONS



IT IS RECOMMENDED THAT THE UNIT IS FIXED TO A



CAUTION

WALL WHERE POSSIBLE



ENSURE THAT YOU:



TAKE CARE DURING ASSEMBLY AND USAGE OF THE PRODUCT, ESPECIALLY WHEN LIFTING, STRETCHING & USING TOOLS



WEAR APPROP