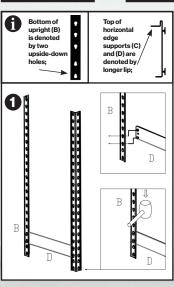

Assembly & Guidance

**TOUGHER • STRONGER** 

www.rbuk.co.uk

MODEL(S): 13696

## **COMPONENTS:**





















## FASTLOK IS AS EASY AS...



**KEYHOLES** 

SELECT THE COMPONENTS WHICH YOU WANT TO ASSEMBLE

POSITION THE RIVETS AT THE

TOP OF THE CORRESPONDING

PUSH THE RIVETED COMPONENT

HAMMER SECURE WITH A MALLET

DOWNWARDS INTO PLACE AND



1 1



INFORMATION FIN ANY DOUBT, PLEASE CONTACT YOUR SUPPLIER

READ THIS GUIDE THOROUGHLY BEFORE COMMENCING WITH ASSEMBLY AND RETAIN FOR FUTURE REFERENCE



BEFORE COMMENCING WITH ASSEMBLY, UNPACK CAREFULLY AND CHECK THAT ALL REQUIRED COMPONENTS ARE INCLUDED



ASSEMBLY SHOULD BE UNDERTAKEN BY A MINIMUN OF TWO COMPETENT PERSONS



IT IS RECOMMENDED THAT THE UNIT IS FIXED TO A



CAUTION

WALL WHERE POSSIBLE



ENSURE THAT YOU:



TAKE CARE DURING ASSEMBLY AND USAGE OF THE PRODUCT, ESPECIALLY WHEN LIFTING, STRETCHING & USING TOOLS



WEAR APPROPRIATE