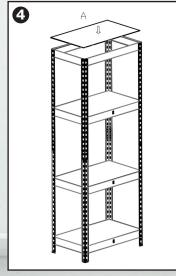

## FASTLOK IS AS EASY AS...

**KEYHOLES** 

SELECT THE COMPONENTS WHICH YOU WANT TO ASSEMBLE

POSITION THE RIVETS AT THE

TOP OF THE CORRESPONDING

PUSH THE RIVETED COMPONENT

HAMMER SECURE WITH A MALLET

DOWNWARDS INTO PLACE AND