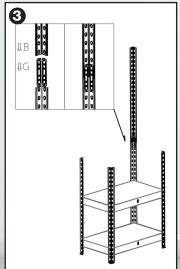

## FASTLOK IS AS EASY AS...

**KEYHOLES** 

SELECT THE COMPONENTS WHICH YOU WANT TO ASSEMBLE

POSITION THE RIVETS AT THE

TOP OF THE CORRESPONDING

PUSH THE RIVETED COMPONENT

HAMMER SECURE WITH A MALLET

DOWNWARDS INTO PLACE AND