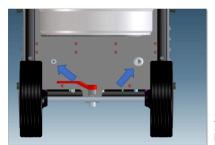

**Pivoting wheels** with stainless steel support and parking

### New 1300 W vacuum motor. Head protected by soundproof cover. Suction recovery tank in rear position, easily removable by quick release

**Pivoting wheels with stainless steel support and** parking brake.