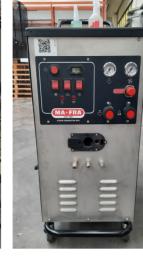

# 1. NEW DESIGN

> Structure made of tubular painted steel.

Stainless steel panels fixed by handwheels for quick access to internal components without the use of special tools.

145x80x45 Cm STAINLESS STEEL

### **ELONGATED HANDLE**

For better maneuverability of the machine and removable without the aid of tools to optimize dimensions during transport or

145x80x45 Cm STAINLESS STEEL