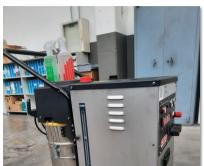

New structure composed of tubular steel and stainless steel panels with cooling

• Small size: possibility of use it even in small areas or passageways (e.g. transport

• Structure designed for on-site maintenance interventions, easily accessible

Counter with programmed service signal

**NEW STRUCTURE AND DESIGN** 

- Low voltage cooling of the electronic board assembly
- Waterproof protective housing for electronic parts

• Facilitated ordinary and extraordinary maintenance

# 1. NEW DESIGN

> Structure made of tubular painted steel.

Stainless steel panels fixed by handwheels for quick access to internal components without the use of special tools.

145x80x45 Cm STAINLESS STEEL