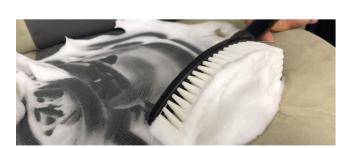

# MULTIPURPOSE MACHINE: 1 Cleaning with dry steam 2 Wet steam 3 Foaming detergent 4 Liquid and dust vacuuming

# **DOUBLE-HOSE FLEX**

**Double-hose flex: flexible suction hose and** steamelectric hose connected by clip **Professional anatomical handle** Suction control via rubber kevboard. Stainless steel seeger on flex connection pin(V1)