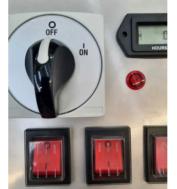

### **GROUPING ELECTRICAL COMPONENTS**

Grouping of all the electrical components inside a

Front control panel with 0/1 industrial switch and

On the right side, all the hydraulic components, hose layout and optimized lengths are grouped