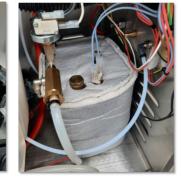

## STANDARD ACCESSORIES SUPPLIED

Hose for injection

Steam fitting

10 cm round brush

• More pressure: from 7 to 9 Bar

**NEW BOILER** 

• New capacity: total volume of 4800 cc

Inspection cap for maintenance and internal descaling

Quick boiler drain for daily maintenance

 Patented system wet steam extraction, directly from the boiler, without using cold water

### **NEW 9 BAR BOILER**

New 9 Bar boiler with 3 kW internal heating element and upper cap for cleaning operations.

Resistance contacts protected by insulated cap.

Easily removable boiler by unscrewing 3 M5 nuts under the frame