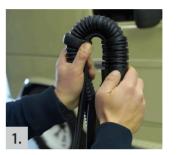

# **DOUBLE-HOSE FLEX**

**Double-hose flex: flexible suction hose and** steamelectric hose connected by clip **Professional anatomical handle** Suction control via rubber kevboard. Stainless steel seeger on flex connection pin(V1)

I. FLEXIBLE

flexibility

3. HANDY HOSE

2.INCREASED DEPRESSION

with the suction pipe

Improved ferrule to facilitate hose

Can only be used with one hand

Doubled the hot part and the electric part