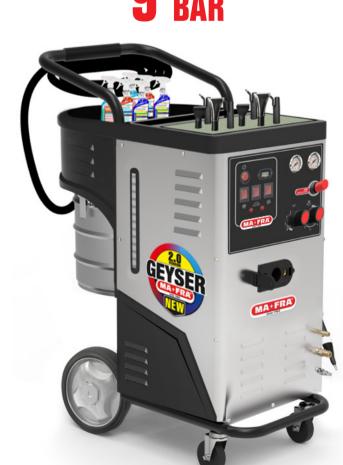

### **NEW 9 BAR BOILER**

New 9 Bar boiler with 3 kW internal heating element and upper cap for cleaning operations.

Resistance contacts protected by insulated cap.

Easily removable boiler by unscrewing 3 M5 nuts under the frame

### **GROUPING ELECTRICAL COMPONENTS**

Grouping of all the electrical components inside a

Front control panel with 0/1 industrial switch and

On the right side, all the hydraulic components, hose layout and optimized lengths are grouped

**Pivoting wheels** with stainless steel support and parking