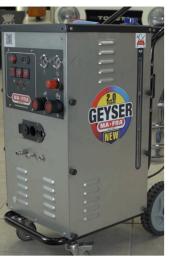

New structure composed of tubular steel and stainless steel panels with cooling

• Small size: possibility of use it even in small areas or passageways (e.g. transport

• Structure designed for on-site maintenance interventions, easily accessible

Counter with programmed service signal

**NEW STRUCTURE AND DESIGN** 

- Low voltage cooling of the electronic board assembly
- Waterproof protective housing for electronic parts

• Facilitated ordinary and extraordinary maintenance

# 1. NEW DESIGN

> Structure made of tubular painted steel.

Stainless steel panels fixed by handwheels for quick access to internal components without the use of special tools.

145x80x45 Cm STAINLESS STEEL