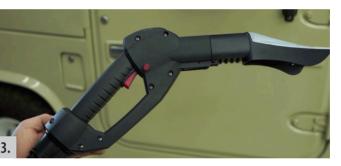

# **DOUBLE-HOSE FLEX**

**Double-hose flex: flexible suction hose and** steamelectric hose connected by clip **Professional anatomical handle** Suction control via rubber kevboard. Stainless steel seeger on flex connection pin(V1)

I. FLEXIBLE

flexibility

3. HANDY HOSE

2.INCREASED DEPRESSION

with the suction pipe

Improved ferrule to facilitate hose

Can only be used with one hand

Doubled the hot part and the electric part