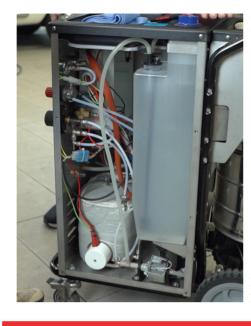

# **EASY ACCESS AND INSPECTION**

Water pump and detergent pump repositioned. Internal tanks for water 10I + 5I detergent

**Integrated minimum level indicators** (break-proof)

Large filters directly accessible for maintenance

### **NEW 9 BAR BOILER**

New 9 Bar boiler with 3 kW internal heating element and upper cap for cleaning operations.

Resistance contacts protected by insulated cap.

Easily removable boiler by unscrewing 3 M5 nuts under the frame

Water pump and detergent pump repositioned for easy Both can be disassembled using a cross screwdriver.