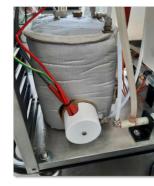

## STANDARD ACCESSORIES SUPPLIED

Hose for injection

Steam fitting

10 cm round brush

• More pressure: from 7 to 9 Bar

**NEW BOILER** 

• New capacity: total volume of 4800 cc

Inspection cap for maintenance and internal descaling

Quick boiler drain for daily maintenance

 Patented system wet steam extraction, directly from the boiler, without using cold water

### **NEW 9 BAR BOILER**

New 9 Bar boiler with 3 kW internal heating element and upper cap for cleaning operations.

Resistance contacts protected by insulated cap.

Easily removable boiler by unscrewing 3 M5 nuts under the frame