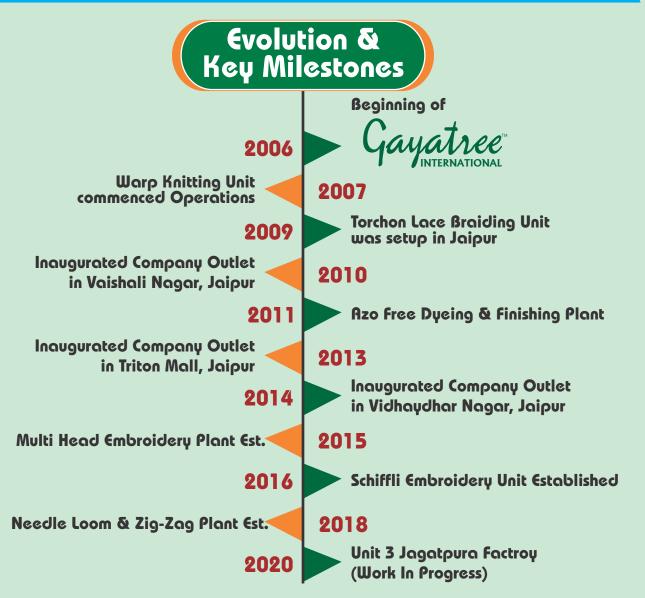

# INTRODUCTION

Gayatree International had modest beginnings in 2006, That is how we would like to sum ourselves up. We have grown from modest beginnings to one of the most trusted brands of lace making, embroideries and allied products. The reason for our success in not only the trust of our customers, which we have built over the years, but also our team of Dedicated experts & Designers.

#### **Manufacturing Units**

Our manufacturing units are situated in prime locations around the Big hub of export houses in Jaipur. Each of our Three manufacturing units specializes in different types of Laces, Fabrics, Embroideries & Dyeing etc.

### Unit 1

- Eight Crochet machines (Electronic) from Taiwan
- Twenty Lace Braiding Machines (Electronic)
- Eight Multi Head Embroidery Machines
- Zig Zag Knitting Plant
- Needle Loom Plant

# **Unit 2&3**

Six Computerized Schiffli Embroidery Saurer Machines (21 yards length) Two hi-speed Jet Dyeing Machine, Five Jigar & Winch Machine

### **KEY FEATURES**

We work with the best experts who assure the latest in fashion trends. We keep ahead of everyone in our industry due to the vision of our designers and the use of latest and cutting edge technologies at our factories, located in Mansarovar & Jagatpura Our machine inventory includes Jaquard, Comez, Crotia, Multi Head, Embroidery, Needleloom, Zig-Zag, Jet dyeing and Schiffli machines. We not only have a strong foundation with these machines in our factories but also have accessibility for the domestic client with our showrooms in Vaishali Nagar, Vidhyadhar Nagar & Triton Mall Jaipur.