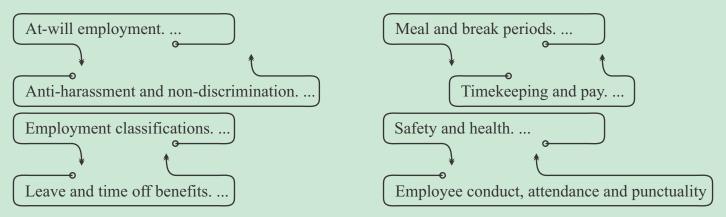

#### **Manufacturing Units**

Our manufacturing units are situated in prime locations around the Big hub of export houses in Jaipur. Each of our Three manufacturing units specializes in different types of Laces, Fabrics, Embroideries & Dyeing etc.

Our unit has all the facilities in-house where designing, sampling and manufacturing is handled by our highly trained and dedicated technical staff.

Gayatree