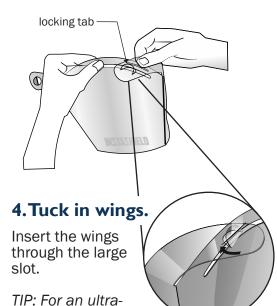

#### Well done!

You're ready to wear, wash, and repeat!

Note that InstaShield™ is intended for a single user.

Scan this code

secure fit, tuck the tabs into the small slits.

or visit www.instashieldusa.com/faq for a step-by-step how to video