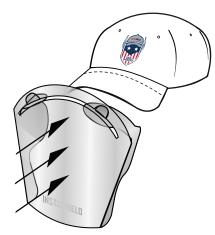

## **INSTRUCTIONS**

I. Remove plastic strip.

5. Slide InstaShield onto your hat.

Slide your shield onto the bill of your hat until the wings aren't hanging off.