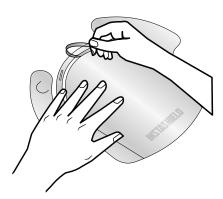

## **INSTRUCTIONS**

I. Remove plastic strip.

5. Slide InstaShield onto your hat.

Slide your shield onto the bill of your hat until the wings aren't hanging off.