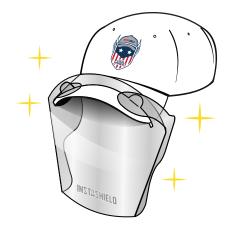

 $\bigstar$  InstaShield<sup>TM</sup> ships flat. It can be folded and fitted to your standard curved bill baseball cap.

👚 This shield will not work with flat bill style baseball caps.