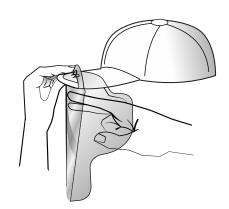

#### 6. Push to lock into place.

While holding onto the bill of the cap, push the face of the shield outwards until it pops into place.

#### Well done!

You're ready to wear, wash, and repeat!

Note that InstaShield™ is intended for a single user.

Scan this code

secure fit, tuck the tabs into the small slits.

or visit www.instashieldusa.com/faq for a step-by-step how to video