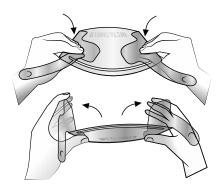

# 2. Fold sides along the scored lines.

Bend the sides in 180 degress and then back to 90 degrees.

### 3. Fold the tabs up.

Fold the locking tabs up towards you and pinch to crease.