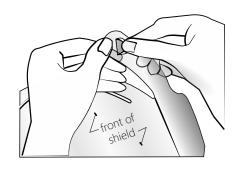

### 3. Fold the tabs up.

Fold the locking tabs up towards you and pinch to crease.