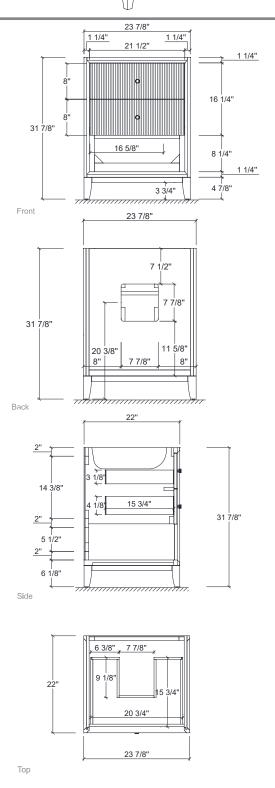

#### Dimensions

### Dimensions:

24``X22``X34 1/4``(With Top) 23 7/8``X22``X31 7/8``(Vanity Only)

Vanity Finish:

Oak

Black Oak

Countertop:

Alpine White Quartz