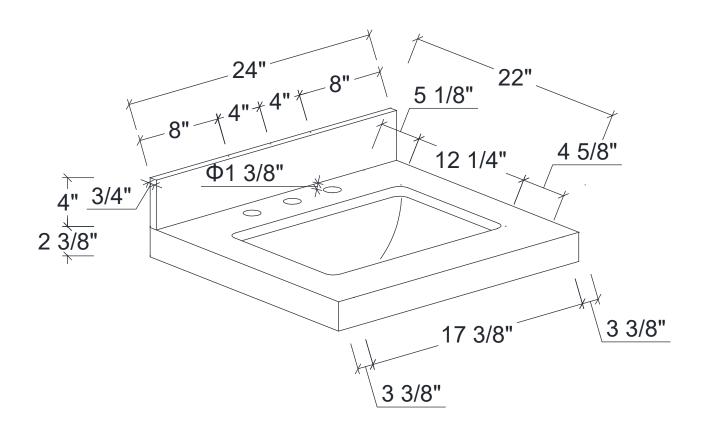

### Dimensions:

24``X22``X34 1/4``(With Top) 23 7/8``X22``X31 7/8``(Vanity Only)

Vanity Finish:

Oak

Black Oak

Countertop:

Alpine White Quartz

## Certification:

Countertop & Sink

Email: info@ancerre.com