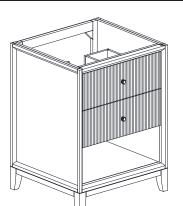

# VTS-MOMO-24

### Features

Solid Wood & Hardwood Construction Frame & legs are made from Solid America Oak wood 2 Soft-close Drawers 1 Open Shelf Adjustable leg levelers cUPC Undermount Basin Please note: Dimensions may vary by 0.1" to 0.5" due to handcrafted construction, the actual colors may vary slightly different in person due to lightings and device screen.