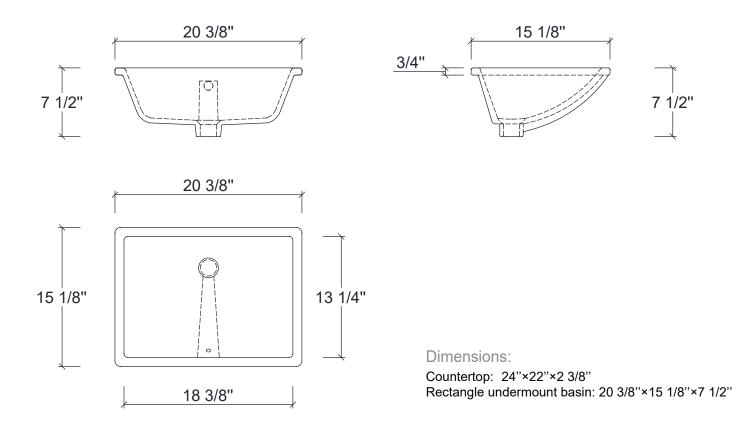

### Features

Solid Wood & Hardwood Construction Frame & legs are made from Solid America Oak wood 2 Soft-close Drawers 1 Open Shelf Adjustable leg levelers cUPC Undermount Basin Please note: Dimensions may vary by 0.1" to 0.5" due to handcrafted construction, the actual colors may vary slightly different in person due to lightings and device screen.

## Certification:

Countertop & Sink

Email: info@ancerre.com