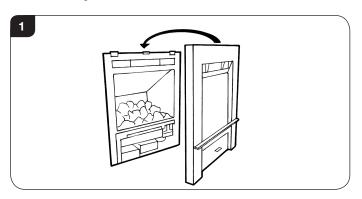

# 2. Fitting

1.1 Locate the top edge onto the tabs found at the top of convector box and push down firmly to ensure correct fitting, see Diagram 1.

1.2 Open the ashpan door and secure the frame at the base with fixing screws as shown in Diagram 2.