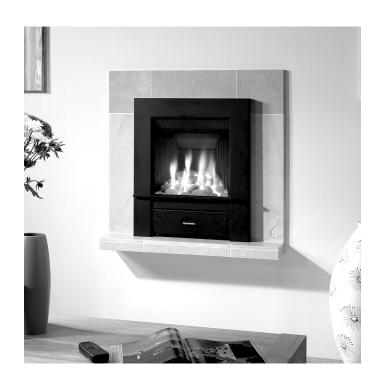

#### Covering frame model numbers:

| Model                                                                                   |         |
|-----------------------------------------------------------------------------------------|---------|
| Logic Hotbox & Convector (Manual & Remote only)                                         | 8681MB  |
| E-Box <sup>™</sup> / E-Studio <sup>™</sup><br>Logic HE Convector (Manual & Remote only) | 912-322 |

# **Dimension Frame**

For use with the Gazco Logic Convector/Hotbox, Logic HE, E-Box™ and E-Studio™