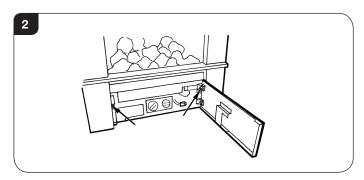

# 2. Fitting

1.1 Locate the top edge onto the tabs found at the top of convector box and push down firmly to ensure correct fitting, see Diagram 1.

1.2 Open the ashpan door and secure the frame at the base with fixing screws as shown in Diagram 2.