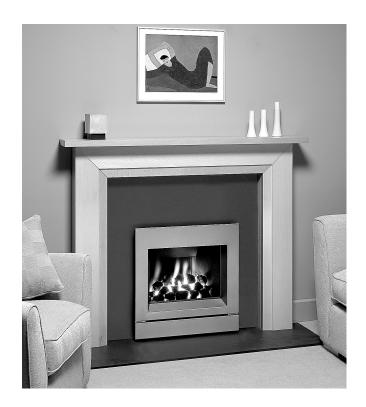

### 2. Fitting

2.1 Note the location areas situated at the top of the appliance as these secure the back of the frame to the appliance, see Diagram 1.

2.2 Place the back of the frame over the locating areas and push down to ensure rigid fixing.

Important: ensure all three lugs have engaged, see Diagram 1.

2.3 Open the door and secure the frame at the base using the two screws, see Diagram 2 or 3.

2.4 Check the magnet holds the door shut when in the closed position.