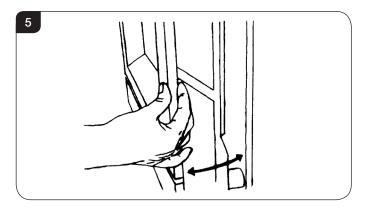

## 3. Opening the Designio Frame

3.1 When the frame is fitted, the frame door may be opened by placing your hand at the lower right hand side and pulling forward, see Diagram 8.