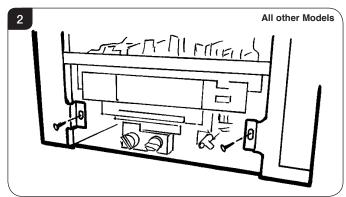

Important: ensure all three lugs have engaged, see Diagram 1.

2.3 Open the door and secure the frame at the base using the two screws, see Diagram 2 or 3.

2.4 Check the magnet holds the door shut when in the closed position.