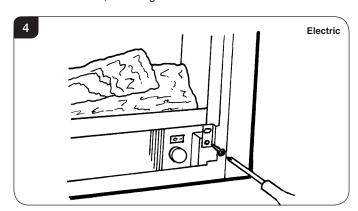

Important: ensure all three lugs have engaged, see Diagram 1.

2.3 Open the door and secure the frame at the base using the two screws, see Diagram 2 or 3.

2.4 Check the magnet holds the door shut when in the closed position.